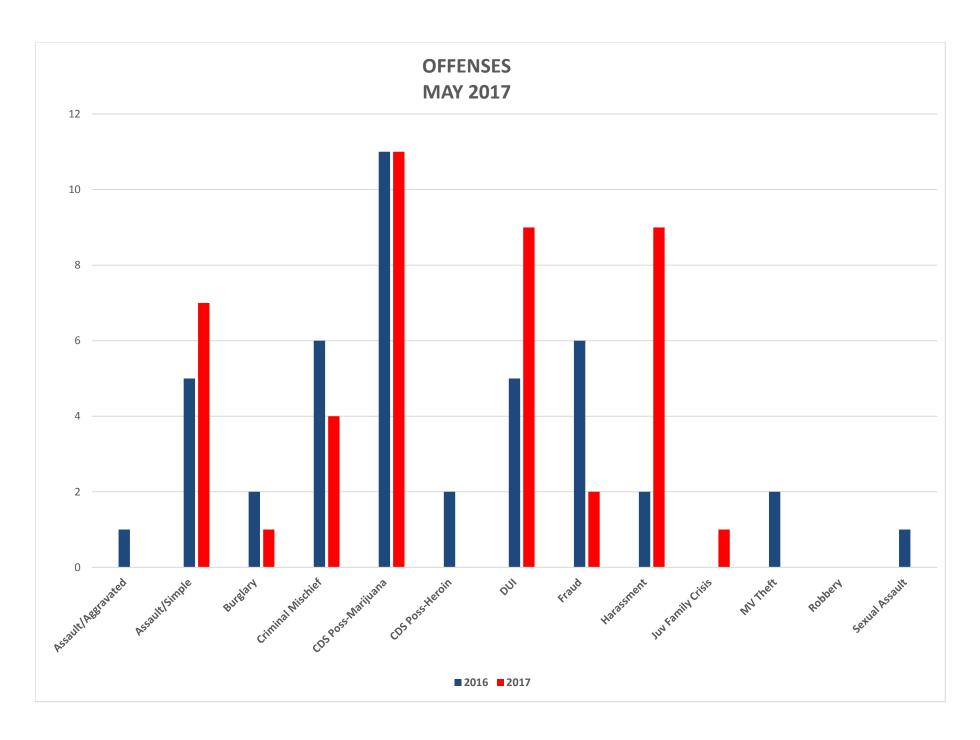

#### **MAY OFFENSES**

| OFFENSE TYPE               | MAY 2016 | MAY 2017 | YTD 2017 |
|----------------------------|----------|----------|----------|
| Assault/Aggravated         | 1        | 0        | 0        |
| Assault/Simple             | 5        | 7        | 11       |
| Burglary                   | 2        | 1        | 14       |
| Criminal Mischief          | 6        | 4        | 25       |
| CDS Possession – Marijuana | 11       | 11       | 47       |
| CDS Possession – Heroin    | 2        | 0        | 3        |
| DUI                        | 5        | 9        | 30       |
| Fraud                      | 6        | 2        | 23       |
| Harassment                 | 2        | 9        | 34       |
| Juvenile Family Crisis     | 0        | 1        | 6        |
| Motor Vehicle Theft        | 2        | 0        | 1        |
| Robbery                    | 0        | 0        | 0        |
| Sexual Assault             | 1        | 0        | 0        |
| Shoplifting                | 0        | 1        | 3        |
| Soliciting W/Out Permit    | 1        | 0        | 2        |
| Theft                      | 12       | 15       | 66       |
| Theft by Deception         | 0        | 2        | 7        |
| Threat/Improper Influence  | 0        | 1        | 2        |
| Warrant Arrest             | 13       | 9        | 39       |
| TOTAL                      | 69       | 72       | 313      |