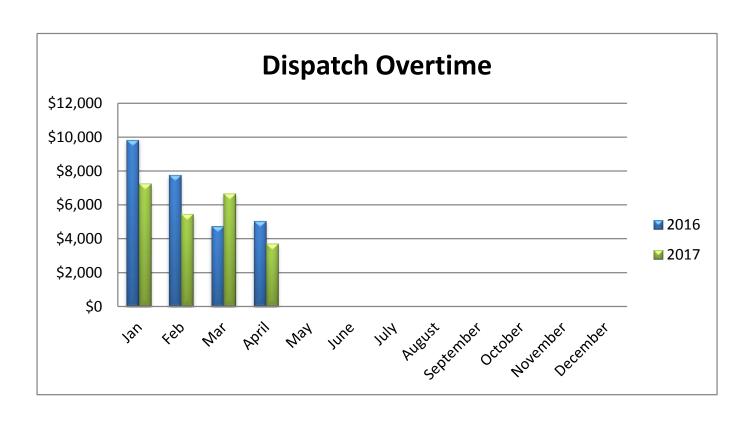

#### **MAY SUMMONSES**

| SUMMONS TYPE                                | MAY 2016 | MAY 2017 | YTD 2017 |
|---------------------------------------------|----------|----------|----------|
| All Other                                   | 218      | 174      | 895      |
| Careless Driving                            | 51       | 49       | 202      |
| Cell Phone                                  | 19       | 17       | 133      |
| Driving While Intoxicated                   | 5        | 9        | 29       |
| Driving While Suspended                     | 31       | 26       | 148      |
| Failure to Exhibit Documents                | 19       | 5        | 73       |
| Failure to Inspect                          | 33       | 20       | 176      |
| Failure to Wear Seatbelt                    | 16       | 8        | 70       |
| Failure to Yield to Pedestrian in Crosswalk | 14       | 7        | 53       |
| Maintenance of Lamps                        | 24       | 8        | 67       |
| Speeding                                    | 93       | 90       | 517      |
| Uninsured Motorist                          | 4        | 6        | 32       |
| Unlicensed Driver                           | 12       | 14       | 67       |
| Unregistered Vehicle                        | 70       | 26       | 257      |
| Total Summonses                             | 609      | 459      | 2,719    |