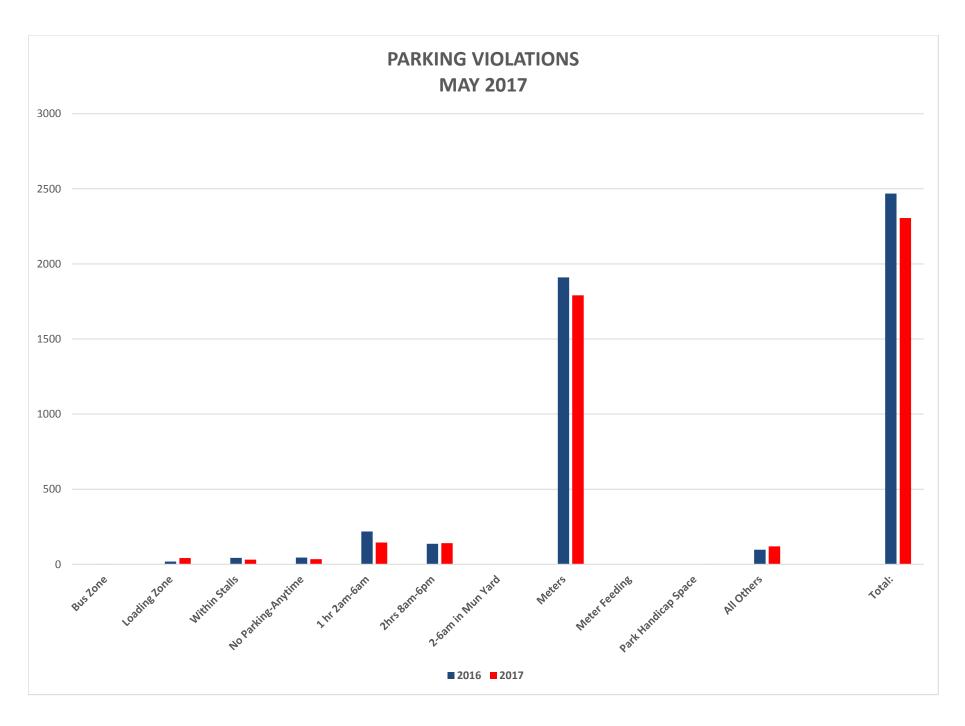

#### MAY PARKING VIOLATIONS

| PARKING<br>ORDINANCE                        | MAY 2016 | MAY 2017 | YTD 2017 |
|---------------------------------------------|----------|----------|----------|
| Bus Zone                                    | 2        | 1        | 3        |
| Loading Zone                                | 18       | 42       | 177      |
| Parking Within Designated<br>Parking Stalls | 43       | 31       | 120      |
| No Parking Zones/Anytime                    | 45       | 34       | 193      |
| Park Between 2AM & 6AM<br>1hr Limit         | 218      | 145      | 848      |
| Parking Limit 2 hrs Between 8AM & 6PM       | 136      | 141      | 522      |
| Park Between 2AM & 6AM in Municipal Yard    | 0        | 0        | 4        |
| Meters                                      | 1,910    | 1,791    | 9,240    |
| Meter Feeding                               | 0        | 0        | 0        |
| Parking in Handicap Space                   | 0        | 2        | 5        |
| All Others                                  | 97       | 119      | 461      |
| Total - Parking Violations                  | 2,469    | 2,306    | 11,573   |