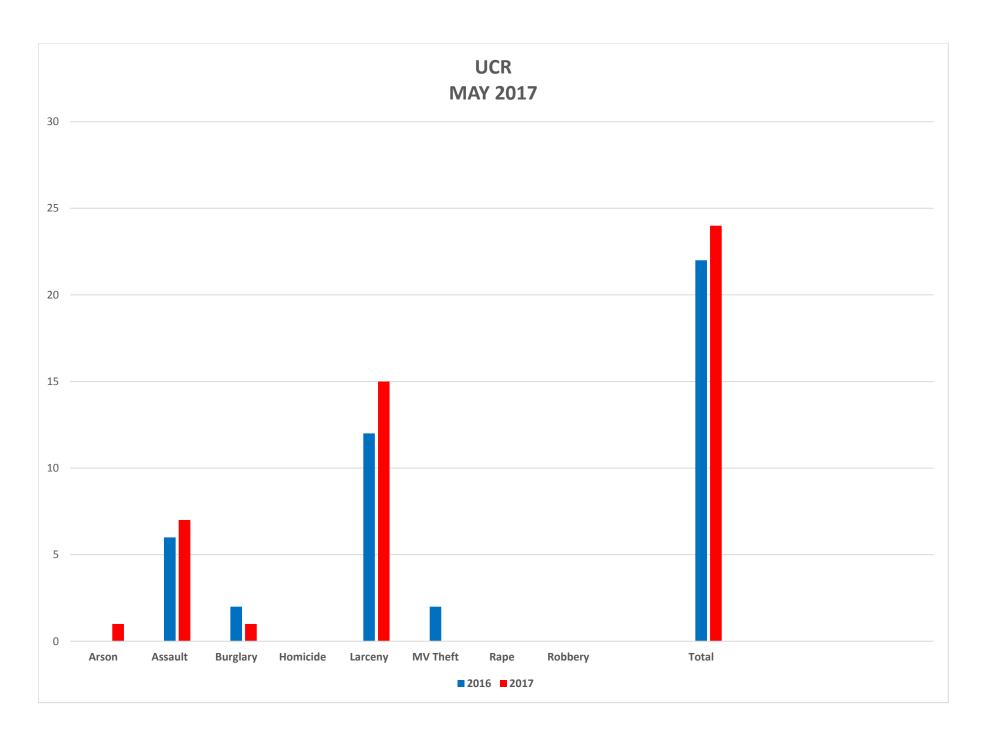

#### **MAY UCR**

| UCR TYPE            | MAY 2016 | MAY 2017 | YTD 2017 |
|---------------------|----------|----------|----------|
| Arson               | 0        | 1        | 2        |
| Assault             | 6        | 7        | 13       |
| Burglary            | 2        | 1        | 11       |
| Homicide            | 0        | 0        | 0        |
| Larceny             | 12       | 15       | 70       |
| Motor Vehicle Theft | 2        | 0        | 1        |
| Rape                | 0        | 0        | 0        |
| Robbery             | 0        | 0        | 0        |
| TOTAL               | 22       | 24       | 97       |