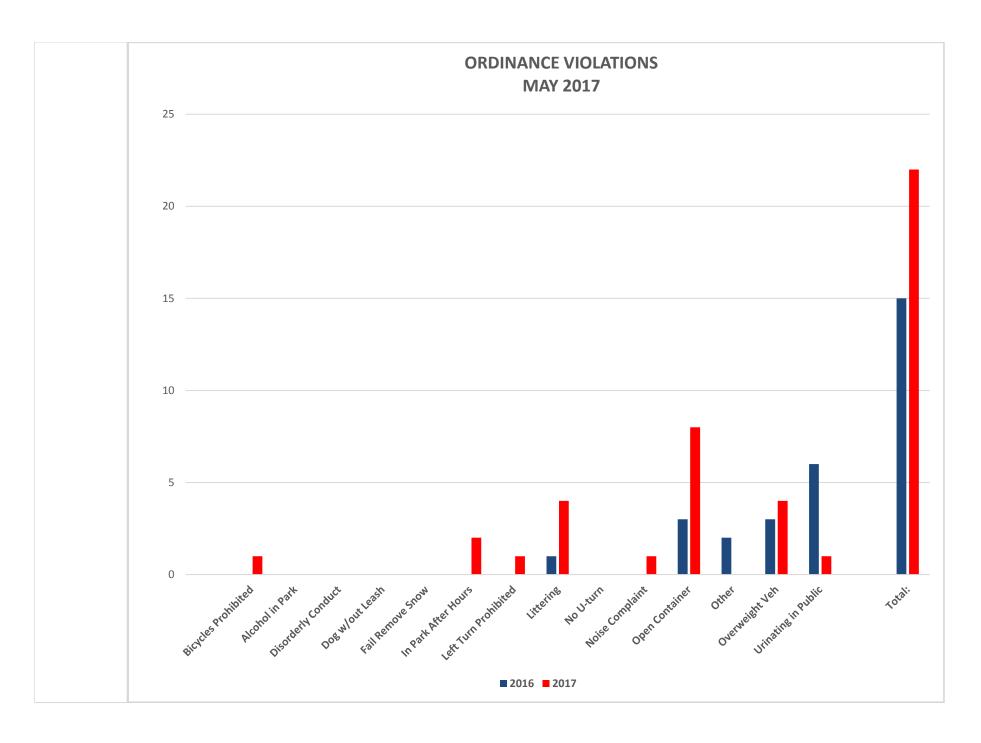

#### MAY ORDINANCE VIOLATIONS

| ORDINANCE<br>VIOLATION          | MAY 2016 | MAY 2017 | YTD 2017 |
|---------------------------------|----------|----------|----------|
| Bicycles/Skateboards Prohibited | 0        | 1        | 2        |
| Consumption Alcohol in Park     | 0        | 0        | 0        |
| Disorderly Conduct              | 0        | 0        | 1        |
| Dog Without a Leash             | 0        | 0        | 0        |
| Failure to Remove Snow          | 0        | 0        | 1        |
| In Park After Hours             | 0        | 2        | 4        |
| Left Turn Prohibited            | 0        | 1        | 3        |
| Littering                       | 1        | 4        | 7        |
| No U-Turn                       | 0        | 0        | 1        |
| Noise Complaint                 | 0        | 1        | 1        |
| Open Container                  | 3        | 8        | 8        |
| Other                           | 2        | 0        | 5        |
| Overweight Vehicle              | 3        | 4        | 53       |
| Urinating in Public             | 6        | 1        | 6        |
| Total - Ordinance Violations    | 15       | 22       | 92       |