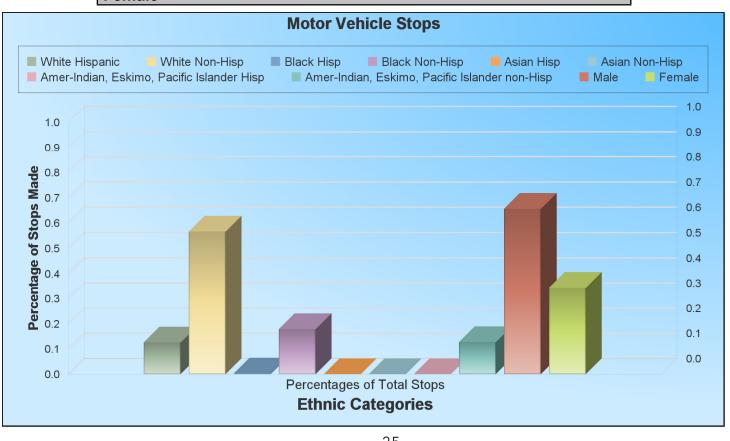

#### **Princeton Police Department**

1 Valley Road, Princeton, NJ 08540 Phone: 609-921-2100 Fax: 609-924-8197 Mun. Code: 1110

MV Stops for 2017

Total MV Stops: 631

| Race Code                   | Total # | Percentage |
|-----------------------------|---------|------------|
| White Hisp.                 | 79      | 12.52%     |
|                             |         |            |
| White Non Hisp.             | 357     | 56.58%     |
|                             |         |            |
| Black Hisp.                 | 2       | 0.32%      |
|                             |         |            |
| Black Non-Hisp.             | 113     | 17.91%     |
|                             |         |            |
| Native Amer/Eskimo Hisp.    | 0       | 0.00%      |
|                             | •       | 2 222/     |
| Native Amer/Eskimo Non-Hisp | 0       | 0.00%      |
|                             |         | 0.000/     |
| Asian Hisp.                 | 0       | 0.00%      |
| Asian Nan Ilian             | 80      | 12.68%     |
| Asian Non-Hisp.             | 00      | 12.08%     |
| Male                        | 414     | 65.61%     |
| Iviale                      | 747     | 03.0170    |
| Female                      | 217     | 34.39%     |
|                             |         |            |