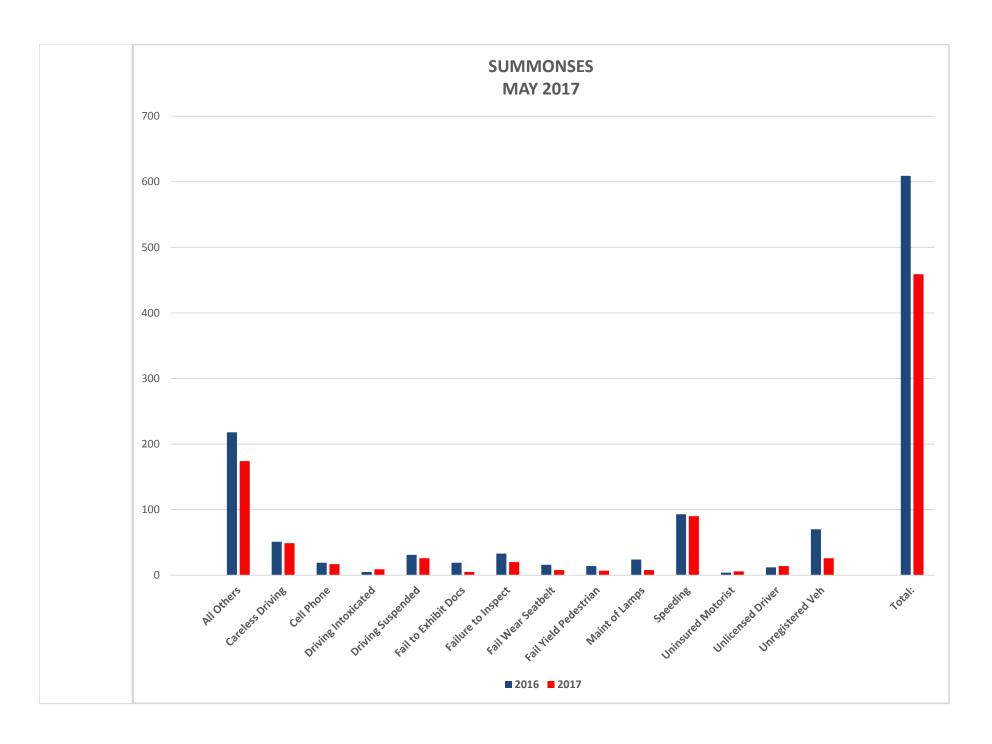

#### **MAY SUMMONSES**

| SUMMONS TYPE                                | MAY 2016 | MAY 2017 | YTD 2017 |
|---------------------------------------------|----------|----------|----------|
| All Other                                   | 218      | 174      | 895      |
| Careless Driving                            | 51       | 49       | 202      |
| Cell Phone                                  | 19       | 17       | 133      |
| Driving While Intoxicated                   | 5        | 9        | 29       |
| Driving While Suspended                     | 31       | 26       | 148      |
| Failure to Exhibit Documents                | 19       | 5        | 73       |
| Failure to Inspect                          | 33       | 20       | 176      |
| Failure to Wear Seatbelt                    | 16       | 8        | 70       |
| Failure to Yield to Pedestrian in Crosswalk | 14       | 7        | 53       |
| Maintenance of Lamps                        | 24       | 8        | 67       |
| Speeding                                    | 93       | 90       | 517      |
| Uninsured Motorist                          | 4        | 6        | 32       |
| Unlicensed Driver                           | 12       | 14       | 67       |
| Unregistered Vehicle                        | 70       | 26       | 257      |
| Total Summonses                             | 609      | 459      | 2,719    |