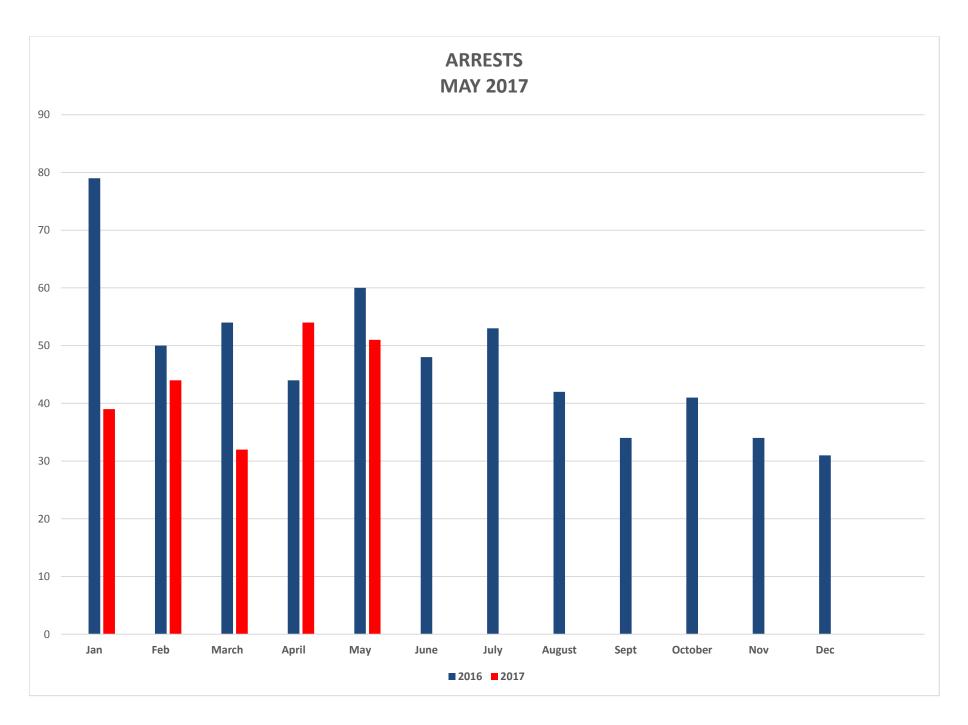

#### **TOTAL ARRESTS**

| 2017    | Jan | Feb | March | April | May | June | July | Aug | Sept | Oct | Nov | Dec | YTD<br>2017 |
|---------|-----|-----|-------|-------|-----|------|------|-----|------|-----|-----|-----|-------------|
| Arrests | 39  | 44  | 32    | 54    | 51  |      |      |     |      |     |     |     | 220         |

| 2016    | Jan | Feb | March | April | May | June | July | Aug | Sept | Oct | Nov | Dec | YTD<br>2016 |
|---------|-----|-----|-------|-------|-----|------|------|-----|------|-----|-----|-----|-------------|
| Arrests | 79  | 50  | 54    | 44    | 60  | 48   | 53   | 42  | 34   | 41  | 34  | 31  | 570         |