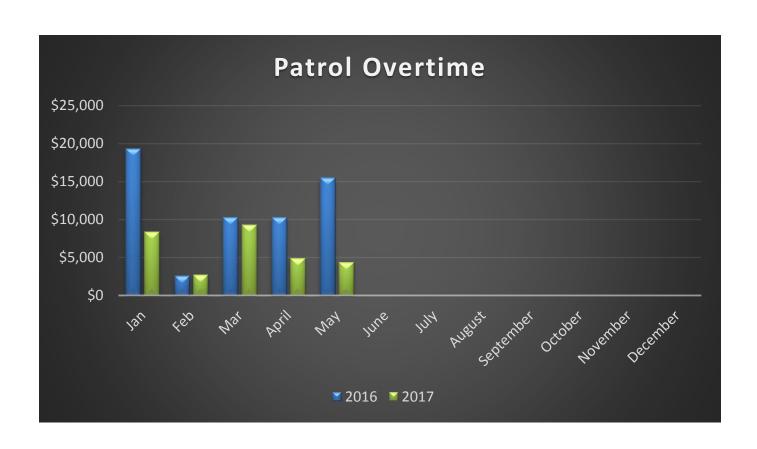

#### **MAY SUMMONSES**

| SUMMONS TYPE                                | MAY 2016 | MAY 2017 | YTD 2017 |
|---------------------------------------------|----------|----------|----------|
| All Other                                   | 218      | 174      | 895      |
| Careless Driving                            | 51       | 49       | 202      |
| Cell Phone                                  | 19       | 17       | 133      |
| Driving While Intoxicated                   | 5        | 9        | 29       |
| Driving While Suspended                     | 31       | 26       | 148      |
| Failure to Exhibit Documents                | 19       | 5        | 73       |
| Failure to Inspect                          | 33       | 20       | 176      |
| Failure to Wear Seatbelt                    | 16       | 8        | 70       |
| Failure to Yield to Pedestrian in Crosswalk | 14       | 7        | 53       |
| Maintenance of Lamps                        | 24       | 8        | 67       |
| Speeding                                    | 93       | 90       | 517      |
| Uninsured Motorist                          | 4        | 6        | 32       |
| Unlicensed Driver                           | 12       | 14       | 67       |
| Unregistered Vehicle                        | 70       | 26       | 257      |
| Total Summonses                             | 609      | 459      | 2,719    |