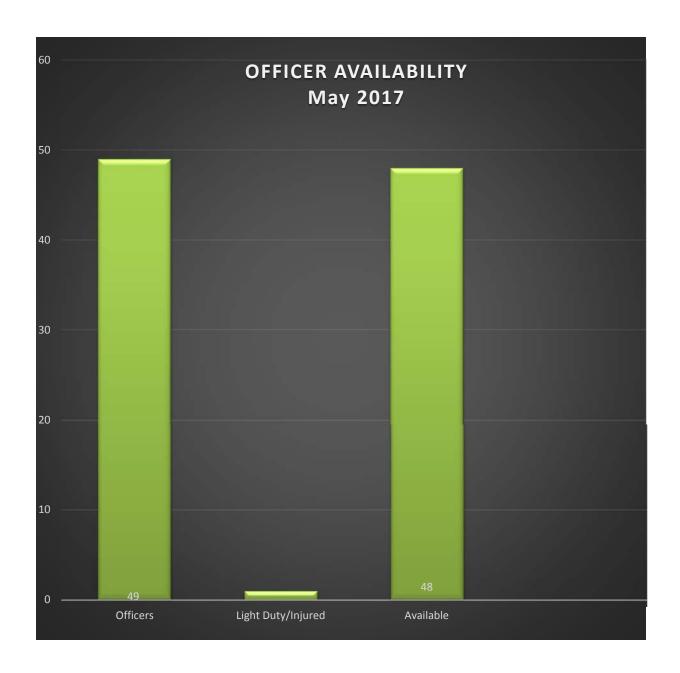

#### TABLE OF CONTENTS

| SAFE NEIGHBORHOOD BUREAU          | 1  |
|-----------------------------------|----|
| JUVENILE BUREAU                   | 3  |
| ARRESTS                           | 4  |
| UCR TOTAL                         | 6  |
| POLICE SERVICE CALLS              | 8  |
| OFFENSES                          | 10 |
| NON-CRIMINAL                      | 12 |
| SUMMONSES                         | 15 |
| PARKING VIOLATIONS                | 17 |
| ORDINANCE VIOLATIONS              | 19 |
| OVERTIME                          | 21 |
| OFFICER AVAILABILITY              | 24 |
| GENDER/ETHNICITY REPORT           | 25 |
| K-9 ACTIVITY REPORT               | 26 |
| MOTOR VEHICLE ACCIDENT STATISTICS | 27 |
| USE OF FORCE                      | 29 |
| IA SECOND QUARTER 2017            | 30 |