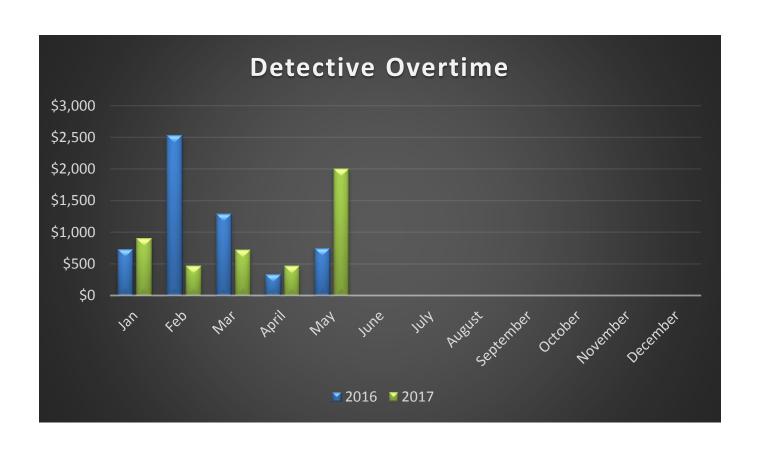

#### **MAY SUMMONSES**

| SUMMONS TYPE                                | MAY 2016 | MAY 2017 | YTD 2017 |
|---------------------------------------------|----------|----------|----------|
| All Other                                   | 218      | 174      | 895      |
| Careless Driving                            | 51       | 49       | 202      |
| Cell Phone                                  | 19       | 17       | 133      |
| Driving While Intoxicated                   | 5        | 9        | 29       |
| Driving While Suspended                     | 31       | 26       | 148      |
| Failure to Exhibit Documents                | 19       | 5        | 73       |
| Failure to Inspect                          | 33       | 20       | 176      |
| Failure to Wear Seatbelt                    | 16       | 8        | 70       |
| Failure to Yield to Pedestrian in Crosswalk | 14       | 7        | 53       |
| Maintenance of Lamps                        | 24       | 8        | 67       |
| Speeding                                    | 93       | 90       | 517      |
| Uninsured Motorist                          | 4        | 6        | 32       |
| Unlicensed Driver                           | 12       | 14       | 67       |
| Unregistered Vehicle                        | 70       | 26       | 257      |
| Total Summonses                             | 609      | 459      | 2,719    |