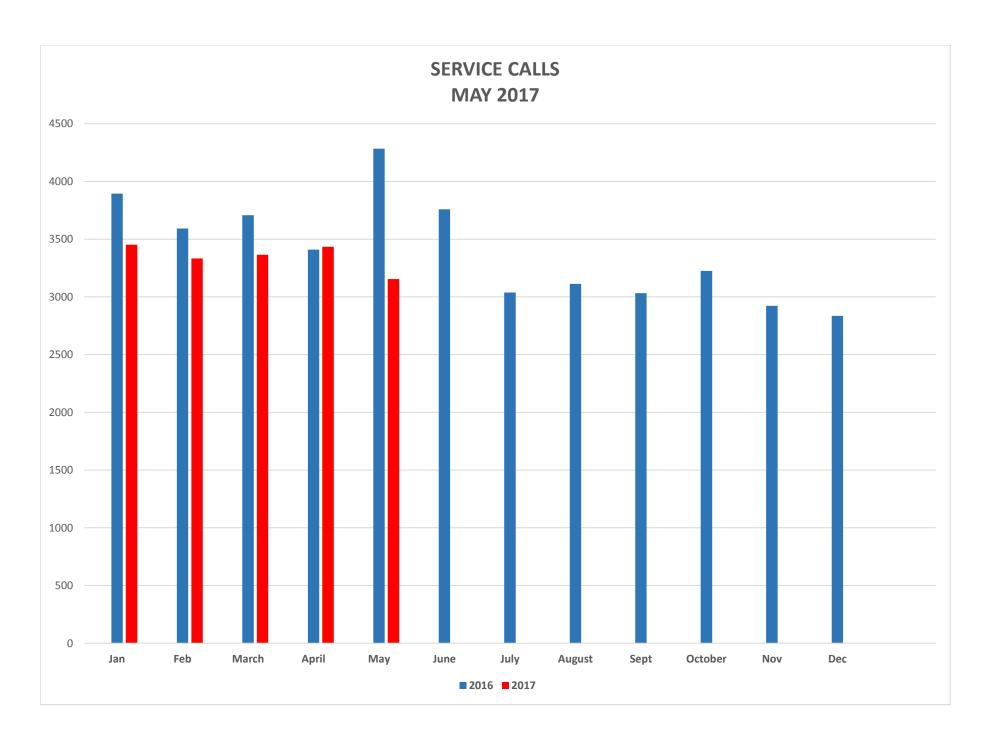

#### SERVICE CALLS

| Service Calls | Jan   | Feb   | March | April | May   | June  | July  | Aug   | Sept  | Oct   | Nov   | Dec   | YTD    |
|---------------|-------|-------|-------|-------|-------|-------|-------|-------|-------|-------|-------|-------|--------|
| 2017          | 3,453 | 3,333 | 3,365 | 3,434 | 3,154 |       |       |       |       |       |       |       | 16,739 |
|               |       |       |       |       |       |       |       |       |       |       |       |       |        |
| 2016          | 3,894 | 3,593 | 3,708 | 3,410 | 4,284 | 3,759 | 3,038 | 3,113 | 3,032 | 3,225 | 2,923 | 2,835 | 40,814 |
|               |       |       |       |       |       |       |       |       |       |       |       |       |        |