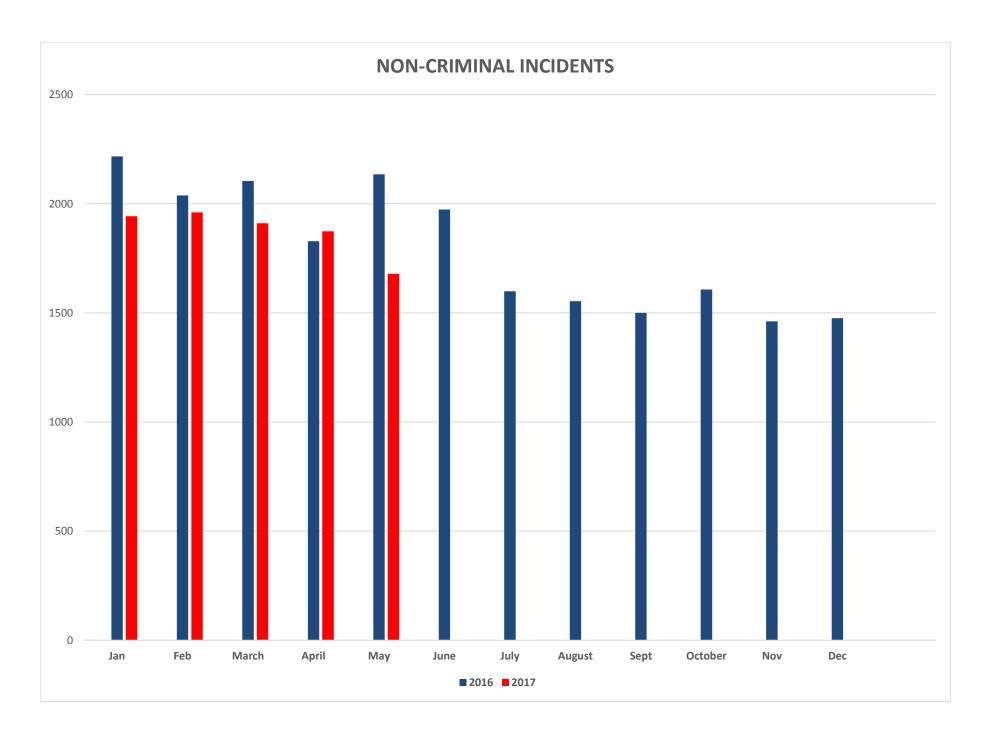

#### MAY NON-CRIMINAL INCIDENTS

| NON-CRIMINAL INCIDENTS       | MAY 2016 | MAY 2017 | YTD 2017 |
|------------------------------|----------|----------|----------|
| Alarms Auto                  | 1        | 2        | 6        |
| Alarms Burglary              | 0        | 0        | 2        |
| Alarms Commercial Burglary   | 37       | 39       | 171      |
| Alarms Commercial Fire       | 23       | 21       | 86       |
| Alarms Fire                  | 0        | 0        | 1        |
| Alarms Maintenance           | 0        | 0        | 0        |
| Alarms Medical               | 4        | 9        | 29       |
| Alarms Other                 | 4        | 5        | 16       |
| Alarms Panic                 | 11       | 3        | 34       |
| Alarms Residential Burglary  | 49       | 53       | 322      |
| Alarms Residential Fire      | 20       | 12       | 56       |
| Animal Complaints            | 32       | 52       | 156      |
| Building Check               | 6        | 4        | 18       |
| Business Disputes            | 2        | 3        | 13       |
| Disabled Vehicle             | 22       | 15       | 151      |
| Emotionally Disturbed Person | 4        | 9        | 32       |
| Escorts Traffic              | 0        | 0        | 1        |
| Fingerprints                 | 6        | 17       | 36       |
| Fire (Other) Odor of Smoke   | 9        | 6        | 20       |
| Fire Commercial              | 1        | 0        | 2        |
| Fire Dwelling                | 0        | 1        | 8        |
| Fire False                   | 0        | 0        | 0        |
| Fire Vehicle                 | 0        | 1        | 1        |
| Firearms Background          | 3        | 6        | 24       |
| Foot Patrol                  | 118      | 21       | 268      |
| Found Bicycles               | 5        | 0        | 6        |
| Found Property               | 13       | 15       | 81       |
| Gas Leaks/Explosion          | 3        | 8        | 23       |
| Intoxicated Person           | 3        | 2        | 10       |
| Landlord/Tenant              | 0        | 0        | 2        |
| Littering                    | 0        | 0        | 2        |
| Lockout/MV                   | 13       | 11       | 57       |
| Lockout/Residence            | 3        | 4        | 9        |
| Lost Property                | 5        | 3        | 32       |
| Medical Call                 | 232      | 196      | 863      |
| Missing Person               | 2        | 8        | 15       |
| Motor Vehicle Complaint      | 15       | 20       | 68       |
| Motor Vehicle Incident       | 9        | 6        | 29       |

#### MAY NON-CRIMINAL INCIDENTS

|                        | WITH THOTH-CITIVITY | THE HITCHE HITE |          |
|------------------------|---------------------|-----------------|----------|
| NON-CRIMINAL INCIDENTS | MAY 2016            | MAY 2017        | YTD 2017 |
| Motor Vehicle Stop     | 951                 | 631             | 4,319    |
| MVA                    | 0                   | 0               | 0        |
| MVA Involving Injury   | 14                  | 8               | 37       |
| MVA No Injury          | 83                  | 83              | 370      |
| MVA No Report          | 3                   | 2               | 18       |
| MVA With Bicycle       | 0                   | 2               | 6        |
| MVA With Deer          | 2                   | 2               | 13       |
| MVA With Pedestrian    | 2                   | 2               | 10       |
| Noise Complaint        | 29                  | 14              | 73       |
| Notifications          | 12                  | 1               | 47       |
| Parking Complaints     | 48                  | 50              | 210      |
| Prisoner Transport     | 0                   | 6               | 7        |
| School Crossing        | 98                  | 121             | 587      |
| School Detail          | 62                  | 34              | 205      |
| Service of Subpoena    | 0                   | 0               | 2        |
| Suspicious Incidents   | 30                  | 47              | 182      |
| Suspicious Package     | 0                   | 0               | 0        |
| Suspicious Person      | 23                  | 12              | 64       |
| Suspicious Vehicle     | 38                  | 28              | 134      |
| Traffic Hazard         | 9                   | 14              | 45       |
| Tree Down              | 4                   | 15              | 56       |
| Unattended Death       | 0                   | 0               | 2        |
| Unwanted Person        | 5                   | 6               | 17       |
| Urinating in Public    | 1                   | 0               | 0        |
| Vacant House Check     | 34                  | 13              | 161      |
| Welfare Check          | 22                  | 29              | 115      |
| Wire/Pole Down         | 10                  | 7               | 38       |
| Non-Criminal – TOTAL   | 2,135               | 1,679           | 9,368    |