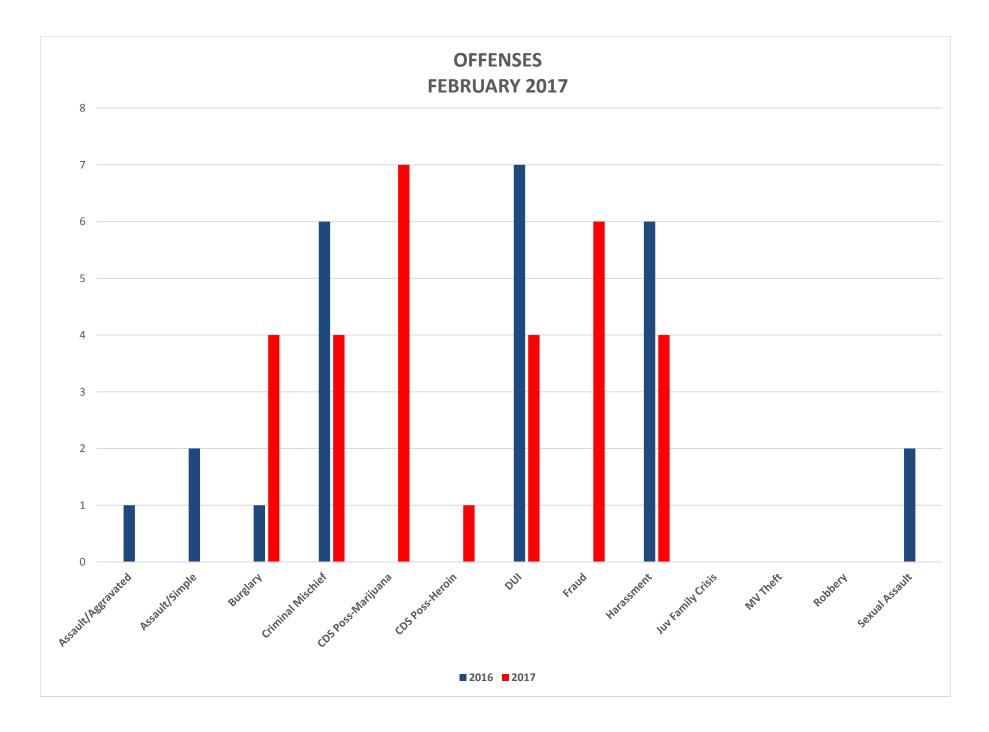

# **FEBRUARY OFFENSES**

| OFFENSE TYPE               | FEBRUARY 2016 | FEBRUARY 2017 | YTD 2017 |
|----------------------------|---------------|---------------|----------|
| Assault/Aggravated         | 1             | 0             | 0        |
| Assault/Simple             | 2             | 0             | 3        |
| Burglary                   | 1             | 4             | 8        |
| Criminal Mischief          | 6             | 4             | 9        |
| CDS Possession – Marijuana | 0             | 7             | 15       |
| CDS Possession – Heroin    | 0             | 1             | 2        |
| DUI                        | 7             | 4             | 9        |
| Fraud                      | 0             | 6             | 11       |
| Harassment                 | 6             | 4             | 14       |
| Juvenile Family Crisis     | 0             | 0             | 3        |
| Motor Vehicle Theft        | 0             | 0             | 1        |
| Robbery                    | 0             | 0             | 0        |
| Sexual Assault             | 2             | 0             | 0        |
| Shoplifting                | 3             | 0             | 1        |
| Soliciting W/Out Permit    | 0             | 1             | 1        |
| Theft                      | 8             | 11            | 16       |
| Theft by Deception         | 1             | 2             | 2        |
| Threat/Improper Influence  | 0             | 0             | 0        |
| Warrant Arrest             | 16            | 9             | 15       |
| TOTAL                      | 53            | 53            | 110      |