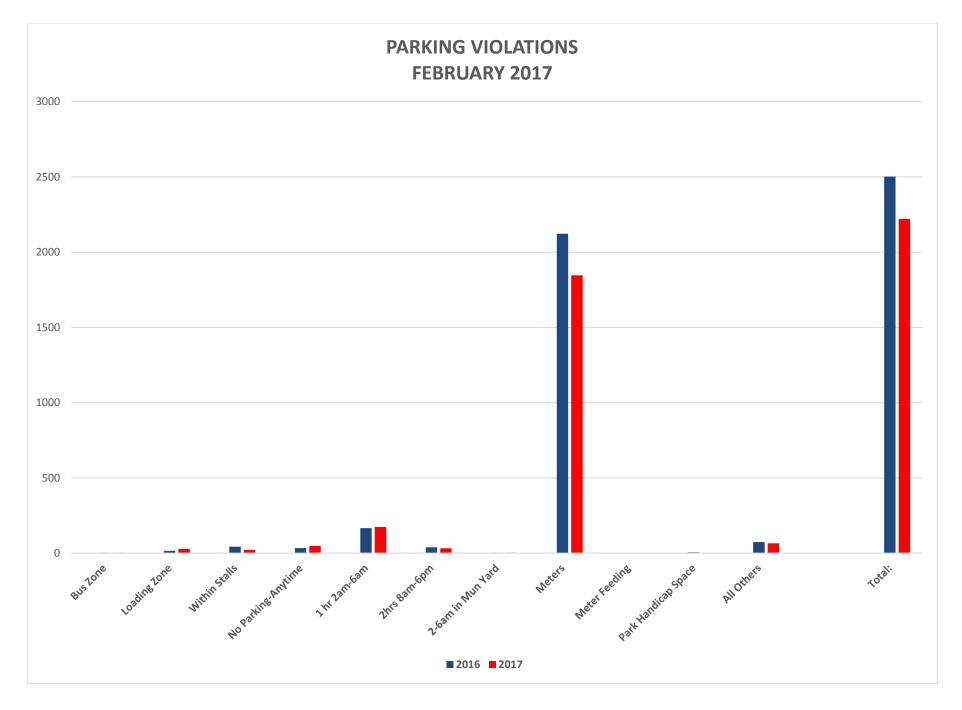

# FEBRUARY PARKING VIOLATIONS

| PARKING<br>ORDINANCE                        | FEBRUARY 2016 | FEBRUARY 2017 | YTD 2017 |
|---------------------------------------------|---------------|---------------|----------|
| Bus Zone                                    | 2             | 2             | 2        |
| Loading Zone                                | 15            | 28            | 55       |
| Parking Within Designated<br>Parking Stalls | 43            | 22            | 38       |
| No Parking Zones/Anytime                    | 33            | 48            | 68       |
| Park Between 2AM & 6AM<br>1hr Limit         | 166           | 174           | 327      |
| Parking Limit 2 hrs Between<br>8AM & 6PM    | 39            | 32            | 57       |
| Park Between 2AM & 6AM in<br>Municipal Yard | 2             | 3             | 4        |
| Meters                                      | 2,123         | 1,846         | 4,073    |
| Meter Feeding                               | 0             | 0             | 0        |
| Parking in Handicap Space                   | 6             | 1             | 2        |
| All Others                                  | 74            | 65            | 134      |
| Total - Parking Violations                  | 2,503         | 2,221         | 4,760    |