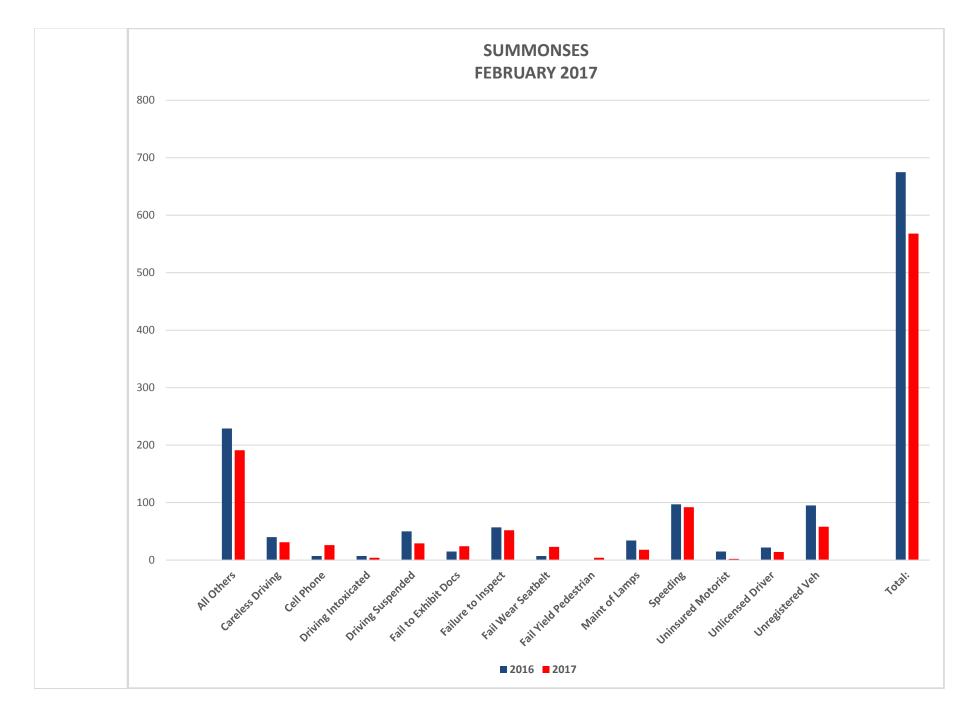

# FEBRUARY SUMMONSES

| SUMMONS TYPE                                   | FEBRUARY 2016 | FEBRUARY 2017 | YTD 2017 |
|------------------------------------------------|---------------|---------------|----------|
| All Other                                      | 229           | 191           | 384      |
| Careless Driving                               | 40            | 31            | 77       |
| Cell Phone                                     | 7             | 26            | 37       |
| Driving While Intoxicated                      | 7             | 4             | 9        |
| Driving While Suspended                        | 50            | 29            | 72       |
| Failure to Exhibit Documents                   | 15            | 24            | 39       |
| Failure to Inspect                             | 57            | 52            | 86       |
| Failure to Wear Seatbelt                       | 7             | 23            | 35       |
| Failure to Yield to Pedestrian in<br>Crosswalk | 0             | 4             | 11       |
| Maintenance of Lamps                           | 34            | 18            | 29       |
| Speeding                                       | 97            | 92            | 200      |
| Uninsured Motorist                             | 15            | 2             | 12       |
| Unlicensed Driver                              | 22            | 14            | 23       |
| Unregistered Vehicle                           | 95            | 58            | 134      |
| Total Summonses                                | 675           | 568           | 1,148    |