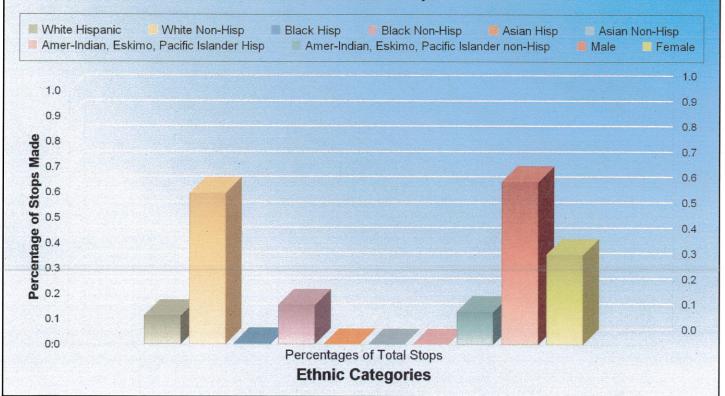

# MV Stops for 2017 Total MV Stops: 2,361

Gender / Ethnic breakdown shown in percentages of overall number of MV Stops

| Race Code                   | Total # | Percentage |
|-----------------------------|---------|------------|
| White Hisp.                 | 268     | 11.35%     |
| White Non Hisp.             | 1,408   | 59.64%     |
| Black Hisp.                 | 8       | 0.34%      |
| Black Non-Hisp.             | 369     | 15.63%     |
| Native Amer/Eskimo Hisp.    | 0       | 0.00%      |
| Native Amer/Eskimo Non-Hisp | 0       | 0.00%      |
| Asian Hisp.                 | 1       | 0.04%      |
| Asian Non-Hisp.             | 307     | 13.00%     |
| Male                        | 1,514   | 64.13%     |
| Female                      | 840     | 35.58%     |