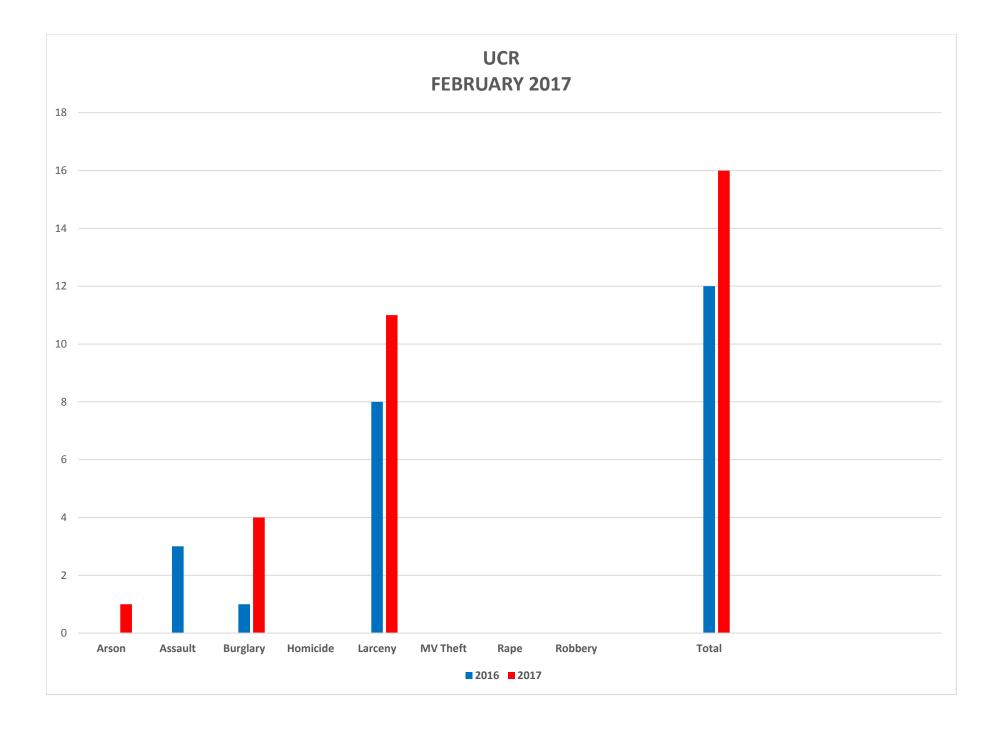

# **FEBRUARY UCR**

| UCR TYPE            | FEBRUARY 2016 | FEBRUARY 2017 | YTD 2017 |
|---------------------|---------------|---------------|----------|
| Arson               | 0             | 1             | 1        |
| Assault             | 3             | 0             | 3        |
| Burglary            | 1             | 4             | 8        |
| Homicide            | 0             | 0             | 0        |
| Larceny             | 8             | 11            | 16       |
| Motor Vehicle Theft | 0             | 0             | 0        |
| Rape                | 0             | 0             | 0        |
| Robbery             | 0             | 0             | 0        |
| TOTAL               | 12            | 16            | 28       |