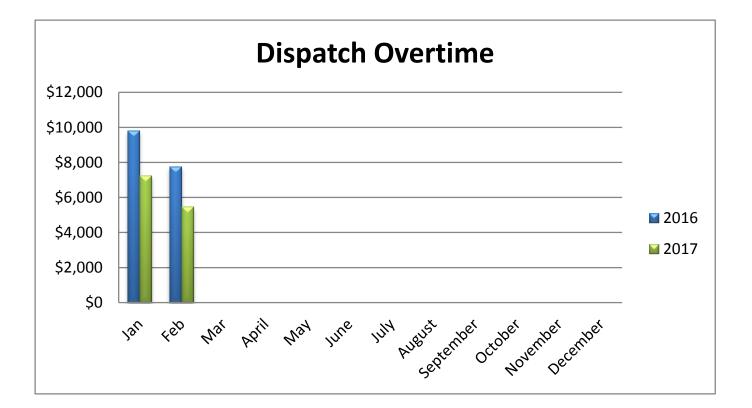

|
| In Park After Hours             | 0             | 2             | 2        |
| Left Turn Prohibited            | 0             | 0             | 2        |
| Littering                       | 1             | 0             | 1        |
| No U-Turn                       | 0             | 0             | 0        |
| Noise Complaint                 | 0             | 0             | 0        |
| Open Container                  | 0             | 0             | 0        |
| Other                           | 1             | 1             | 3        |
| Overweight Vehicle              | 4             | 11            | 21       |
| Urinating in Public             | 2             | 1             | 3        |
| Total - Ordinance Violations    | 23            | 15            | 33       |











# **Princeton Police Department**

1 Valley Road, Princeton, NJ 08540 Phone: 609-921-2100 Fax: 609-924-8197 Mun. Code: 1110 <u>Gender & Ethnicity Report</u>



# MV Stops for 2017 Total MV Stops: 2,361

Gender / Ethnic breakdown shown in percentages of overall number of MV Stops

| Race Code                   | Total # | Percentage |
|-----------------------------|---------|------------|
| White Hisp.                 | 268     | 11.35%     |
| White Non Hisp.             | 1,408   | 59.64%     |
| Black Hisp.                 | 8       | 0.34%      |
| Black Non-Hisp.             | 369     | 15.63%     |
| Native Amer/Eskimo Hisp.    | 0       | 0.00%      |
| Native Amer/Eskimo Non-Hisp | 0       | 0.00%      |
| Asian Hisp.                 | 1       | 0.04%      |
| Asian Non-Hisp