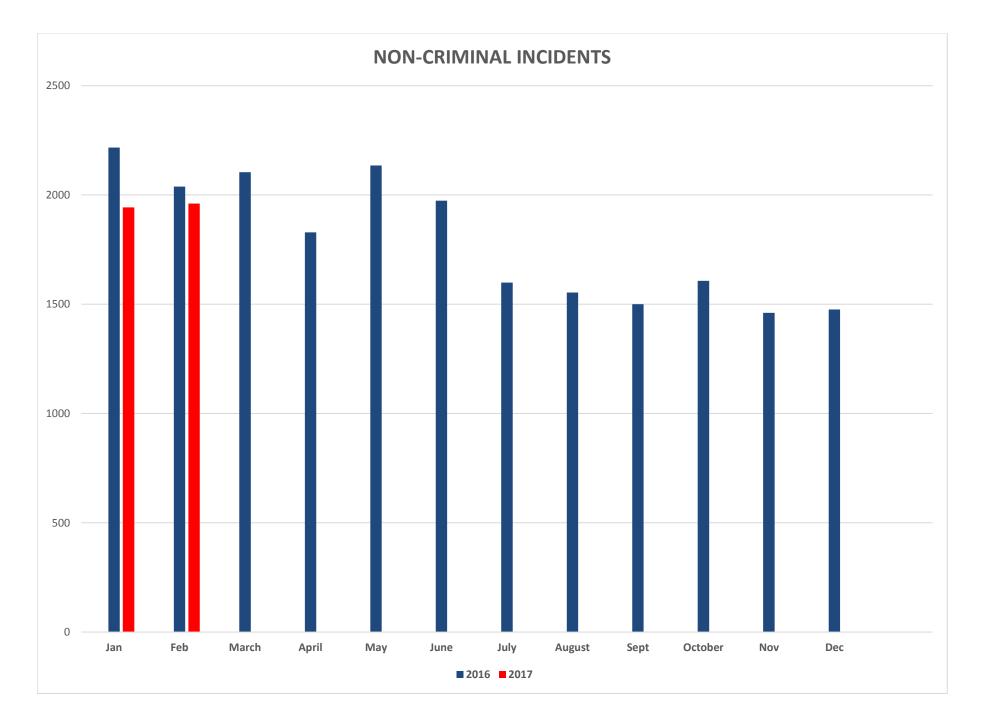

# FEBRUARY NON-CRIMINAL INCIDENTS

| NON-CRIMINAL INCIDENTS       | FEBRUARY 2016 | FEBRUARY 2017 | YTD 2017 |
|------------------------------|---------------|---------------|----------|
| Alarms Auto                  | 3             | 1             | 1        |
| Alarms Burglary              | 1             | 1             | 1        |
| Alarms Commercial Burglary   | 32            | 27            | 69       |
| Alarms Commercial Fire       | 37            | 16            | 28       |
| Alarms Fire                  | 2             | 0             | 0        |
| Alarms Maintenance           | 0             | 0             | 0        |
| Alarms Medical               | 4             | 8             | 12       |
| Alarms Other                 | 5             | 0             | 7        |
| Alarms Panic                 | 8             | 6             | 11       |
| Alarms Residential Burglary  | 73            | 55            | 116      |
| Alarms Residential Fire      | 9             | 12            | 21       |
| Animal Complaints            | 14            | 24            | 54       |
| Building Check               | 1             | 5             | 6        |
| Business Disputes            | 1             | 1             | 2        |
| Disabled Vehicle             | 19            | 34            | 69       |
| Emotionally Disturbed Person | 3             | 4             | 8        |
| Escorts Traffic              | 0             | 0             | 1        |
| Fingerprints                 | 6             | 10            | 11       |
| Fire (Other) Odor of Smoke   | 12            | 7             | 9        |
| Fire Commercial              | 0             | 2             | 2        |
| Fire Dwelling                | 0             | 3             | 5        |
| Fire False                   | 0             | 0             | 0        |
| Fire Vehicle                 | 1             | 0             | 0        |
| Firearms Background          | 4             | 6             | 11       |
| Foot Patrol                  | 39            | 72            | 140      |
| Found Bicycles               | 1             | 1             | 4        |
| Found Property               | 12            | 16            | 27       |
| Gas Leaks/Explosion          | 7             | 3             | 9        |
| Intoxicated Person           | 4             | 0             | 1        |
| Landlord/Tenant              | 0             | 1             | 1        |
| Littering                    | 0             | 0             | 2        |
| Lockout/MV                   | 13            | 9             | 18       |
| Lockout/Residence            | 0             | 1             | 2        |
| Lost Property                | 5             | 9             | 11       |
| Medical Call                 | 179           | 189           | 345      |
| Missing Person               | 1             | 2             | 4        |
| Motor Vehicle Complaint      | 10            | 9             | 22       |
| Motor Vehicle Incident       | 6             | 5             | 13       |

# FEBRUARY NON-CRIMINAL INCIDENTS

| NON-CRIMINAL INCIDENTS | FEBRUARY 2016 | FEBRUARY 2017 | YTD 2017 |
|------------------------|---------------|---------------|----------|
| Motor Vehicle Stop     | 1,043         | 969           | 1,918    |
| MVA                    | 0             | 0             | 0        |
| MVA Involving Injury   | 6             | 7             | 15       |
| MVA No Injury          | 74            | 59            | 138      |
| MVA No Report          | 2             | 2             | 4        |
| MVA With Bicycle       | 1             | 0             | 1        |
| MVA With Deer          | 0             | 2             | 8        |
| MVA With Pedestrian    | 2             | 2             | 5        |
| Noise Complaint        | 10            | 9             | 26       |
| Notifications          | 11            | 9             | 29       |
| Parking Complaints     | 44            | 29            | 58       |
| Prisoner Transport     | 0             | 0             | 1        |
| School Crossing        | 78            | 111           | 173      |
| School Detail          | 89            | 51            | 121      |
| Service of Subpoena    | 0             | 0             | 0        |
| Suspicious Incidents   | 29            | 32            | 66       |
| Suspicious Package     | 0             | 0             | 0        |
| Suspicious Person      | 8             | 13            | 25       |
| Suspicious Vehicle     | 24            | 31            | 64       |
| Traffic Hazard         | 9             | 4             | 17       |
| Tree Down              | 12            | 12            | 28       |
| Unattended Death       | 0             | 0             | 0        |
| Unwanted Person        | 10            | 2             | 5        |
| Urinating in Public    | 0             | 0             | 0        |
| Vacant House Check     | 35            | 52            | 109      |
| Welfare Check          | 19            | 20            | 38       |
| Wire/Pole Down         | 20            | 6             | 12       |
| Non-Criminal – TOTAL   | 2,038         | 1,961         | 3,904    |