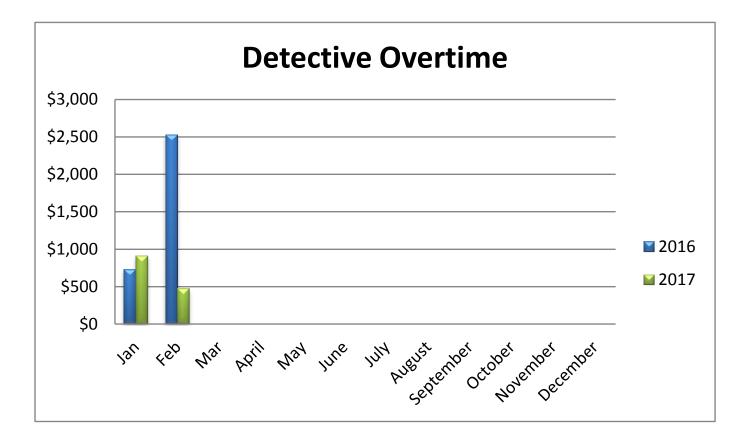

|
| In Park After Hours             | 0             | 2             | 2        |
| Left Turn Prohibited            | 0             | 0             | 2        |
| Littering                       | 1             | 0             | 1        |
| No U-Turn                       | 0             | 0             | 0        |
| Noise Complaint                 | 0             | 0             | 0        |
| Open Container                  | 0             | 0             | 0        |
| Other                           | 1             | 1             | 3        |
| Overweight Vehicle              | 4             | 11            | 21       |
| Urinating in Public             | 2             | 1             | 3        |
| Total - Ordinance Violations    | 23            | 15            | 33       |











# **Princeton Police Department**

1 Valley Road, Princeton, NJ 08540 Phone: 609-921-2100 Fax: 609-924-8197 Mun. Code: 1110 <u>Gender & Ethnicity Report</u>



# MV Stops for 2017 Total MV Stops: 2,361

Gender / Ethnic breakdown shown in percentages of overall number of MV Stops

| Race Code                   | Total # | Percentage |
|-----------------------------|---------|------------|
| White Hisp.                 | 268     | 11.35%     |
| White Non Hisp.             | 1,408   | 59.64%     |
| Black Hisp.                 | 8       | 0.34%      |
| Black Non-Hisp.             | 369     | 15.63%     |
| Native Amer/Eskimo Hisp.    | 0       | 0.00%      |
| Native Amer/Eskimo Non-Hisp | 0       | 0.00%      |
| Asian Hisp.                 | 1       | 0.04%      |
| Asian Non-Hisp.