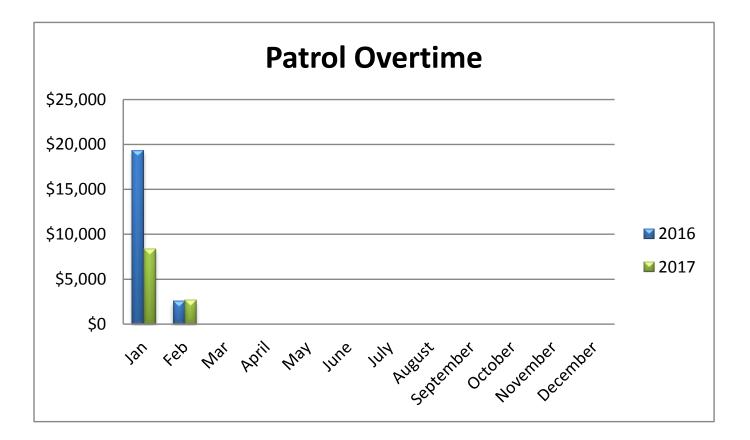

|
| In Park After Hours             | 0             | 2             | 2        |
| Left Turn Prohibited            | 0             | 0             | 2        |
| Littering                       | 1             | 0             | 1        |
| No U-Turn                       | 0             | 0             | 0        |
| Noise Complaint                 | 0             | 0             | 0        |
| Open Container                  | 0             | 0             | 0        |
| Other                           | 1             | 1             | 3        |
| Overweight Vehicle              | 4             | 11            | 21       |
| Urinating in Public             | 2             | 1             | 3        |
| Total - Ordinance Violations    | 23            | 15            | 33       |











# **Princeton Police Department**

1 Valley Road, Princeton, NJ 08540 Phone: 609-921-2100 Fax: 609-924-8197 Mun. Code: 1110 <u>Gender & Ethnicity Report</u>



# MV Stops for 2017 Total MV Stops: 2,361

Gender / Ethnic breakdown shown in percentages of overall number of MV Stops

| Race Code                   | Total # | Percentage |
|-----------------------------|---------|------------|
| White Hisp.                 | 268     | 11.35%     |
| White Non Hisp.             | 1,408   | 59.64%     |
| Black Hisp.                 | 8       | 0.34%      |
| Black Non-Hisp.             | 369     | 15.63%     |
| Native Amer/Eskimo Hisp.    | 0       | 0.00%      |
| Native Amer/Eskimo Non-Hisp | 0       | 0.00%      |
| Asian Hisp.                 | 1       | 0.04%      |
| Asian Non-Hi