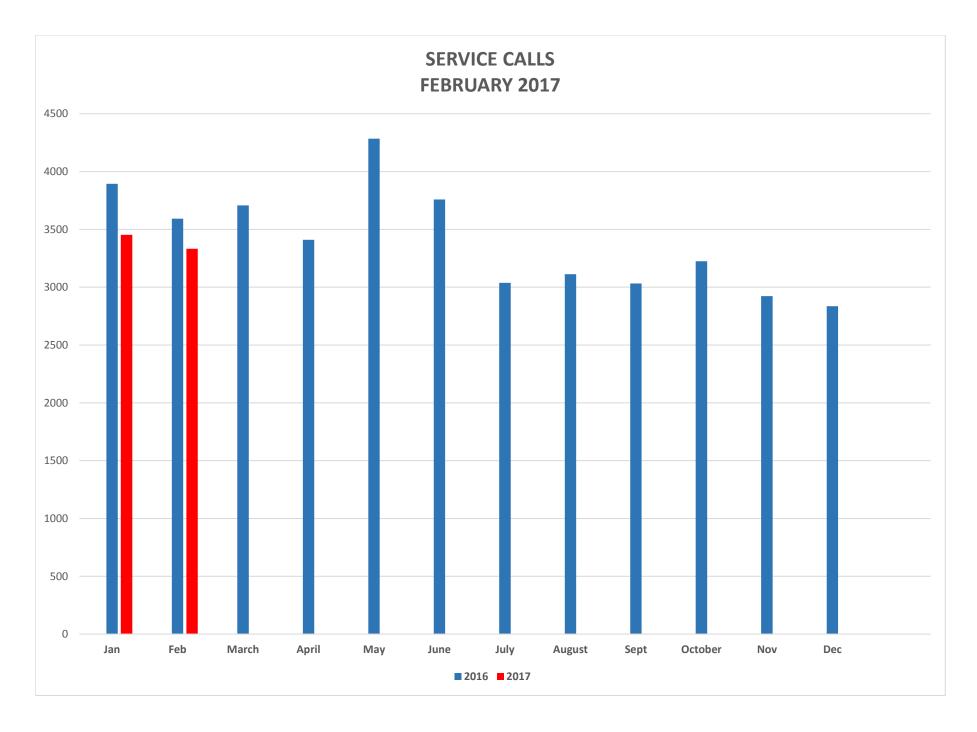

# **SERVICE CALLS**

| Service Calls | Jan   | Feb   | March | April | May   | June  | July  | Aug   | Sept  | Oct   | Nov   | Dec   | YTD    |
|---------------|-------|-------|-------|-------|-------|-------|-------|-------|-------|-------|-------|-------|--------|
|               |       |       |       |       |       |       |       |       |       |       |       |       |        |
| 2017          | 3,453 | 3,333 |       |       |       |       |       |       |       |       |       |       | 6,786  |
|               |       |       |       |       |       |       |       |       |       |       |       |       |        |
|               |       |       |       |       |       |       |       |       |       |       |       |       |        |
|               |       |       |       |       |       |       |       |       |       |       |       |       |        |
| 2016          | 3,894 | 3,593 | 3,708 | 3,410 | 4,284 | 3,759 | 3,038 | 3,113 | 3,032 | 3,225 | 2,923 | 2,835 | 40,814 |
|               | ,     | ,     | ,     | ,     | ,     | ŕ     | ,     | ,     | ,     | ,     |       | ,     | ŕ      |
|               |       |       |       |       |       |       |       |       |       |       |       |       |        |
|               |       |       |       |       |       |       |       |       |       |       |       |       |        |