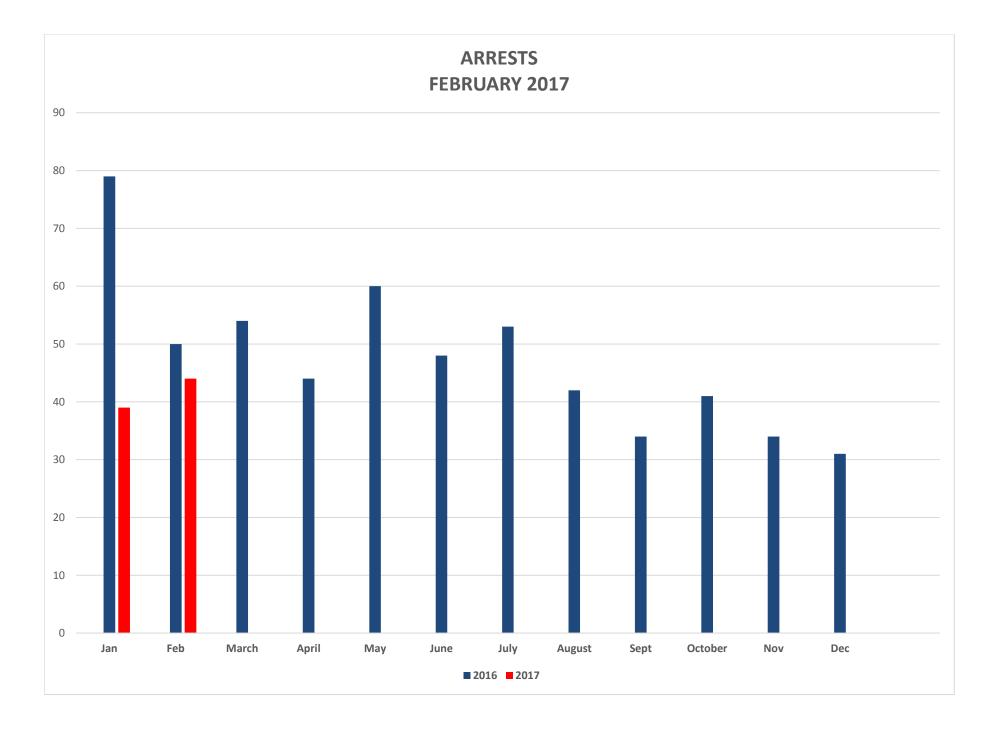

# TOTAL ARRESTS

| 2017    | Jan | Feb | March | April | May | June | July | Aug | Sept | Oct | Nov | Dec | YTD<br>2017 |
|---------|-----|-----|-------|-------|-----|------|------|-----|------|-----|-----|-----|-------------|
| Arrests | 39  | 44  |       |       |     |      |      |     |      |     |     |     | 83          |

| 2016    | Jan | Feb | March | April | May | June | July | Aug | Sept | Oct | Nov | Dec | YTD<br>2016 |
|---------|-----|-----|-------|-------|-----|------|------|-----|------|-----|-----|-----|-------------|
| Arrests | 79  | 50  | 54    | 44    | 60  | 48   | 53   | 42  | 34   | 41  | 34  | 31  | 570         |