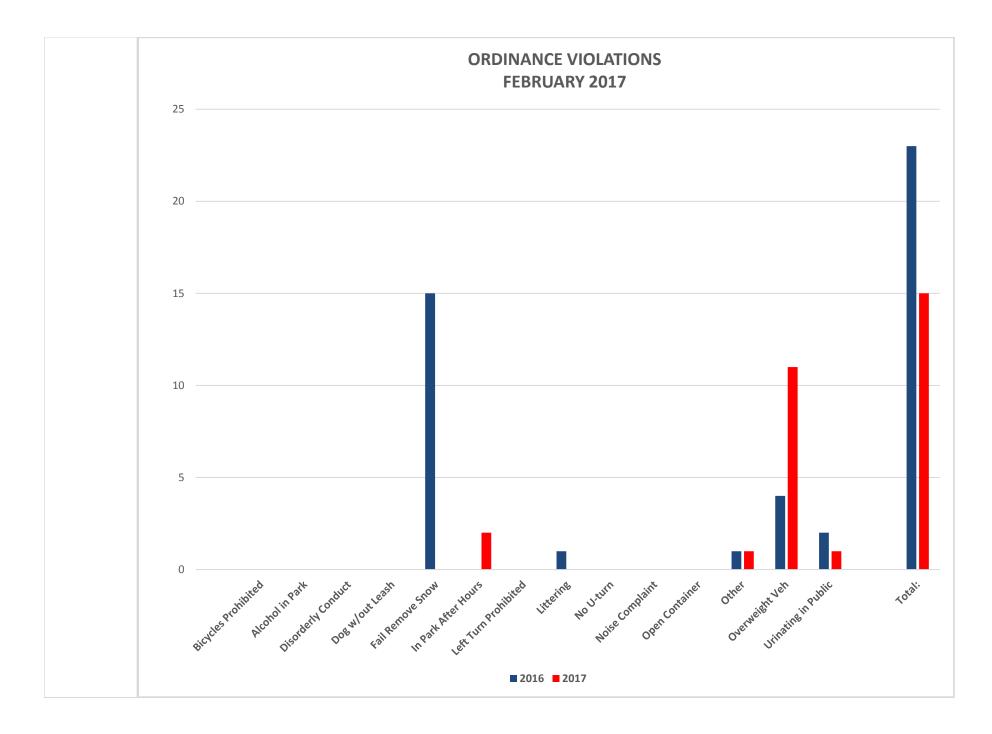

# FEBRUARY ORDINANCE VIOLATIONS

| ORDINANCE<br>VIOLATION          | FEBRUARY 2016 | FEBRUARY 2017 | YTD 2017 |
|---------------------------------|---------------|---------------|----------|
| Bicycles/Skateboards Prohibited | 0             | 0             | 0        |
| Consumption Alcohol in Park     | 0             | 0             | 0        |
| Disorderly Conduct              | 0             | 0             | 1        |
| Dog Without a Leash             | 0             | 0             | 0        |
| Failure to Remove Snow          | 15            | 0             | 0        |
| In Park After Hours             | 0             | 2             | 2        |
| Left Turn Prohibited            | 0             | 0             | 2        |
| Littering                       | 1             | 0             | 1        |
| No U-Turn                       | 0             | 0             | 0        |
| Noise Complaint                 | 0             | 0             | 0        |
| Open Container                  | 0             | 0             | 0        |
| Other                           | 1             | 1             | 3        |
| Overweight Vehicle              | 4             | 11            | 21       |
| Urinating in Public             | 2             | 1             | 3        |
| Total - Ordinance Violations    | 23            | 15            | 33       |