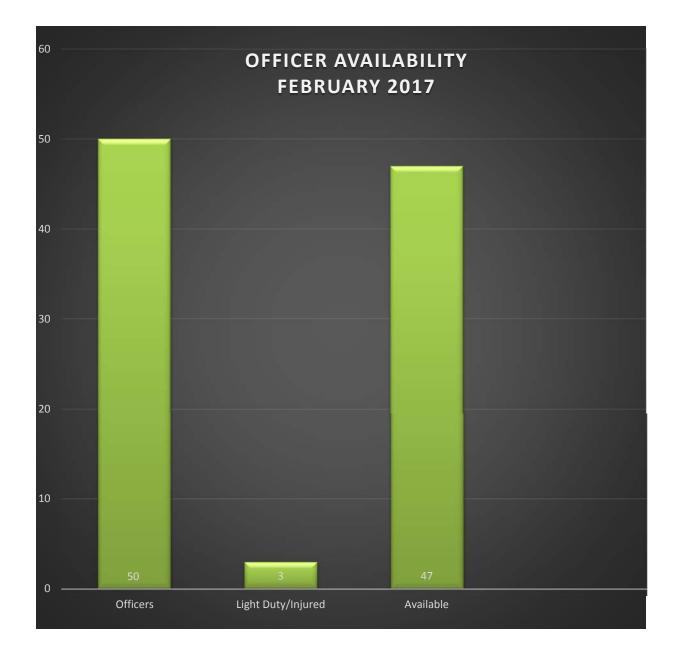

|
| In Park After Hours             | 0             | 2             | 2        |
| Left Turn Prohibited            | 0             | 0             | 2        |
| Littering                       | 1             | 0             | 1        |
| No U-Turn                       | 0             | 0             | 0        |
| Noise Complaint                 | 0             | 0             | 0        |
| Open Container                  | 0             | 0             | 0        |
| Other                           | 1             | 1             | 3        |
| Overweight Vehicle              | 4             | 11            | 21       |
| Urinating in Public             | 2             | 1             | 3        |
| Total - Ordinance Violations    | 23            | 15            | 33       |











# **Princeton Police Department**

1 Valley Road, Princeton, NJ 08540 Phone: 609-921-2100 Fax: 609-924-8197 Mun. Code: 1110 <u>Gender & Ethnicity Report</u>



# MV Stops for 2017 Total MV Stops: 2,361

Gender / Ethnic breakdown shown in percentages of overall number of MV Stops

| Race Code                   | Total # | Percentage |
|-----------------------------|---------|------------|
| White Hisp.                 | 268     | 11.35%     |
| White Non Hisp.             | 1,408   | 59.64%     |
| Black Hisp.                 | 8       | 0.34%      |
| Black Non-Hisp.             | 369     | 15.63%     |
| Native Amer/Eskimo Hisp.    | 0       | 0.00%      |
| Native Amer/Eskimo Non-Hisp | 0       | 0.00%      |
| Asian Hisp.                 | 1       | 0.04%      |
| Asian Non-Hisp.