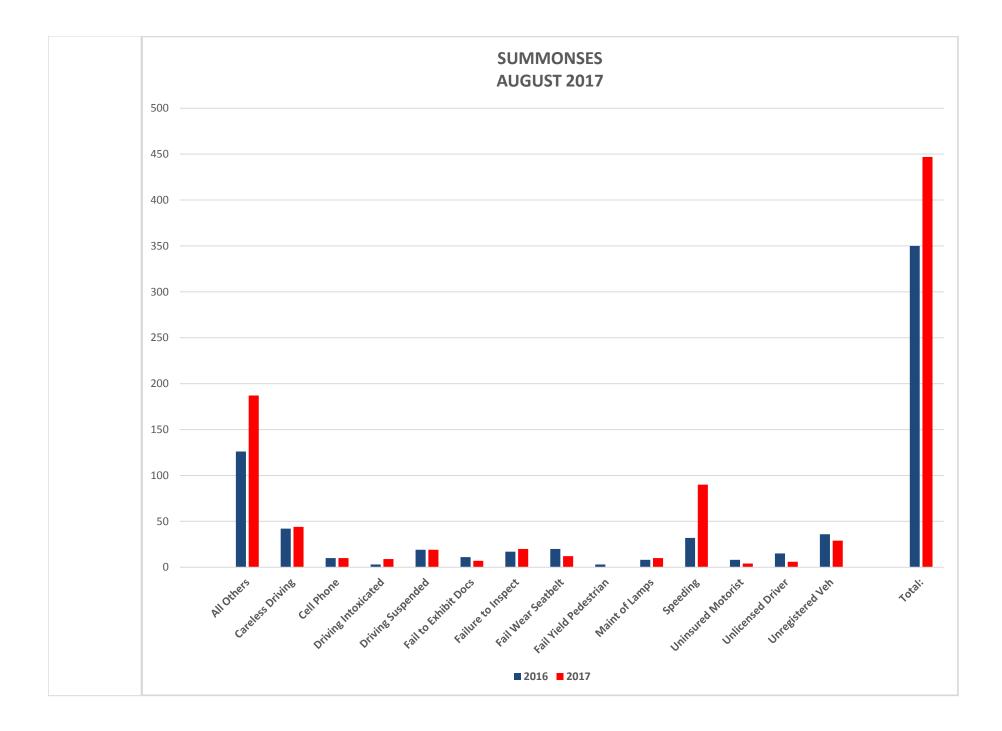

# AUGUST SUMMONSES

| SUMMONS TYPE                                   | AUGUST 2016 | AUGUST 2017 | YTD 2017 |
|------------------------------------------------|-------------|-------------|----------|
| All Other                                      | 126         | 187         | 1,453    |
| Careless Driving                               | 42          | 44          | 323      |
| Cell Phone                                     | 10          | 10          | 174      |
| Driving While Intoxicated                      | 3           | 9           | 48       |
| Driving While Suspended                        | 19          | 19          | 232      |
| Failure to Exhibit Documents                   | 11          | 7           | 95       |
| Failure to Inspect                             | 17          | 20          | 230      |
| Failure to Wear Seatbelt                       | 20          | 12          | 101      |
| Failure to Yield to Pedestrian in<br>Crosswalk | 3           | 0           | 67       |
| Maintenance of Lamps                           | 8           | 10          | 98       |
| Speeding                                       | 32          | 90          | 844      |
| Uninsured Motorist                             | 8           | 4           | 45       |
| Unlicensed Driver                              | 15          | 6           | 99       |
| Unregistered Vehicle                           | 36          | 29          | 378      |
| Total Summonses                                | 350         | 447         | 4,187    |