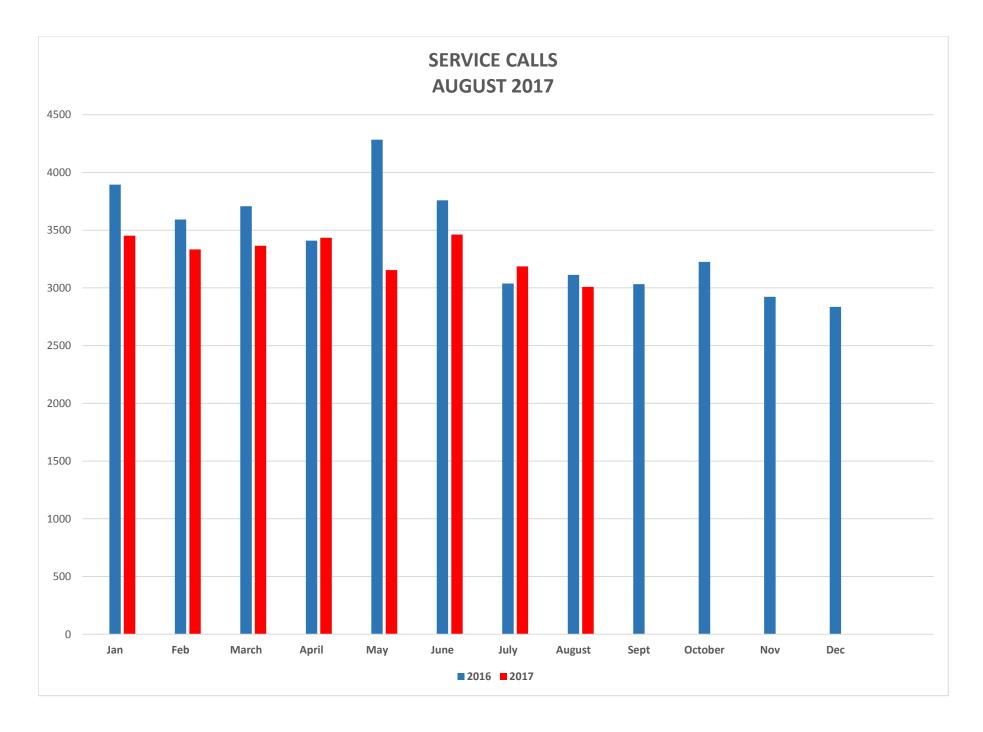

# **SERVICE CALLS**

| Service Calls | Jan   | Feb   | March | April | May   | June  | July  | Aug   | Sept  | Oct   | Nov   | Dec   | YTD    |
|---------------|-------|-------|-------|-------|-------|-------|-------|-------|-------|-------|-------|-------|--------|
| 2017          | 3,453 | 3,333 | 3,365 | 3,434 | 3,154 | 3,462 | 3,187 | 3,009 |       |       |       |       | 26,397 |
|               |       |       |       |       |       |       |       |       |       |       |       |       |        |
| 2016          | 3,894 | 3,593 | 3,708 | 3,410 | 4,284 | 3,759 | 3,038 | 3,113 | 3,032 | 3,225 | 2,923 | 2,835 | 40,814 |
|               |       |       |       |       |       |       |       |       |       |       |       |       |        |