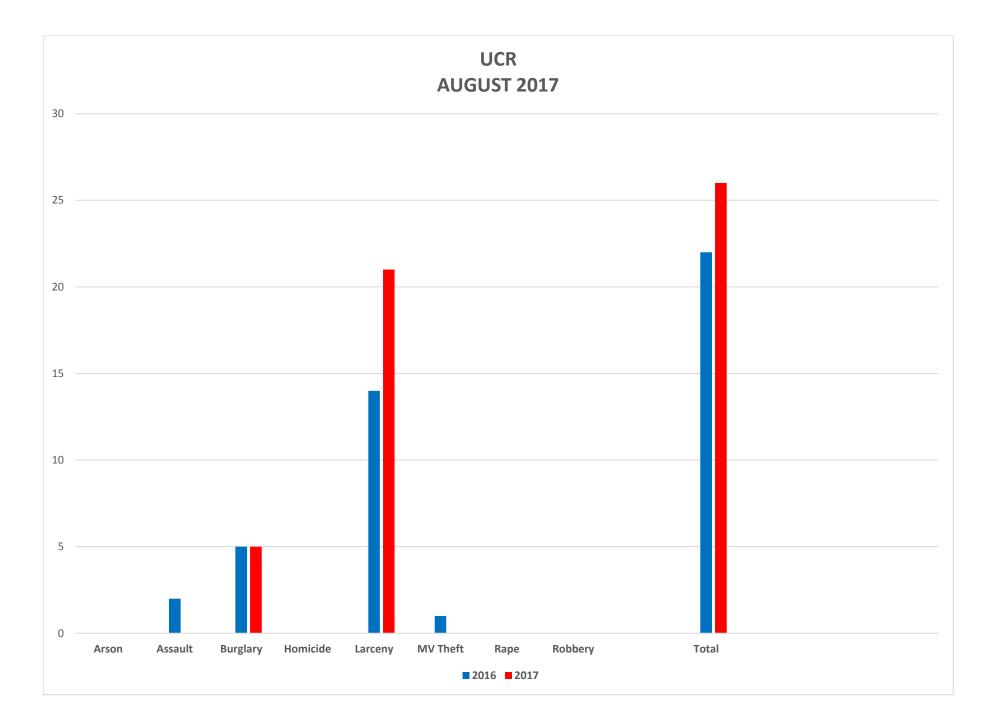

# AUGUST UCR

| UCR TYPE            | AUGUST 2016 | AUGUST 2017 | YTD 2017 |
|---------------------|-------------|-------------|----------|
| Arson               | 0           | 0           | 3        |
| Assault             | 2           | 0           | 23       |
| Burglary            | 5           | 5           | 28       |
| Homicide            | 0           | 0           | 0        |
| Larceny             | 14          | 21          | 126      |
| Motor Vehicle Theft | 1           | 0           | 5        |
| Rape                | 0           | 0           | 0        |
| Robbery             | 0           | 0           | 0        |
| TOTAL               | 22          | 26          | 185      |