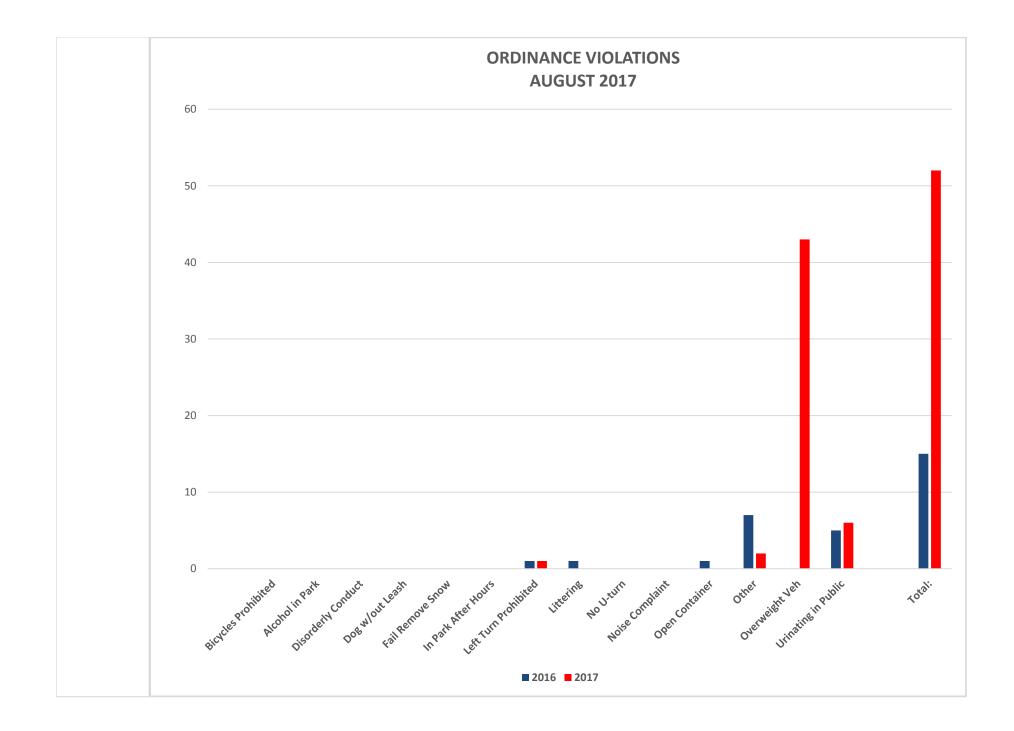

# AUGUST ORDINANCE VIOLATIONS

| ORDINANCE<br>VIOLATION          | AUGUST 2016 | AUGUST 2017 | YTD 2017 |
|---------------------------------|-------------|-------------|----------|
| Bicycles/Skateboards Prohibited | 0           | 0           | 2        |
| Consumption Alcohol in Park     | 0           | 0           | 0        |
| Disorderly Conduct              | 0           | 0           | 2        |
| Dog Without a Leash             | 0           | 0           | 0        |
| Failure to Remove Snow          | 0           | 0           | 1        |
| In Park After Hours             | 0           | 0           | 4        |
| Left Turn Prohibited            | 1           | 1           | 5        |
| Littering                       | 1           | 0           | 8        |
| No U-Turn                       | 0           | 0           | 1        |
| Noise Complaint                 | 0           | 0           | 1        |
| Open Container                  | 1           | 0           | 8        |
| Other                           | 7           | 2           | 7        |
| Overweight Vehicle              | 0           | 43          | 171      |
| Urinating in Public             | 5           | 6           | 15       |
| Total - Ordinance Violations    | 15          | 52          | 225      |