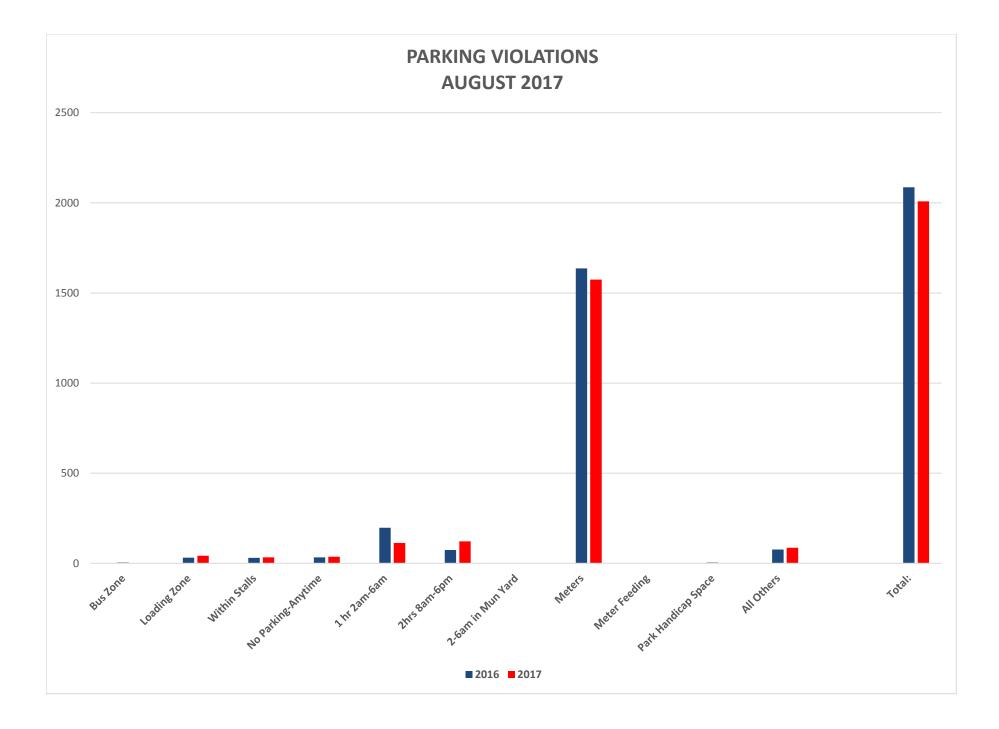

# AUGUST PARKING VIOLATIONS

| PARKING<br>ORDINANCE                        | AUGUST 2016 | AUGUST 2017 | YTD 2017 |
|---------------------------------------------|-------------|-------------|----------|
| Bus Zone                                    | 4           | 1           | 8        |
| Loading Zone                                | 31          | 42          | 287      |
| Parking Within Designated<br>Parking Stalls | 30          | 33          | 225      |
| No Parking Zones/Anytime                    | 33          | 36          | 301      |
| Park Between 2AM & 6AM<br>1hr Limit         | 197         | 113         | 1,316    |
| Parking Limit 2 hrs Between<br>8AM & 6PM    | 74          | 122         | 879      |
| Park Between 2AM & 6AM in<br>Municipal Yard | 1           | 0           | 7        |
| Meters                                      | 1,636       | 1,574       | 14,059   |
| Meter Feeding                               | 0           | 0           | 8        |
| Parking in Handicap Space                   | 4           | 1           | 7        |
| All Others                                  | 76          | 86          | 727      |
| Total - Parking Violations                  | 2,086       | 2,008       | 17,824   |