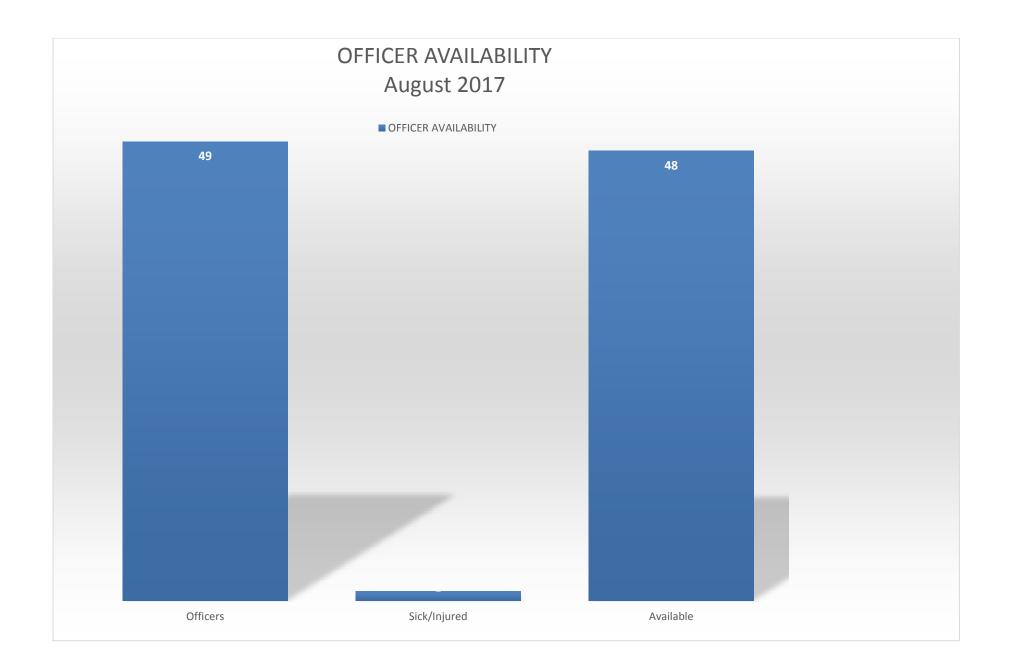

| 0           | 0           | 1        |
| In Park After Hours             | 0           | 0           | 4        |
| Left Turn Prohibited            | 1           | 1           | 5        |
| Littering                       | 1           | 0           | 8        |
| No U-Turn                       | 0           | 0           | 1        |
| Noise Complaint                 | 0           | 0           | 1        |
| Open Container                  | 1           | 0           | 8        |
| Other                           | 7           | 2           | 7        |
| Overweight Vehicle              | 0           | 43          | 171      |
| Urinating in Public             | 5           | 6           | 15       |
| Total - Ordinance Violations    | 15          | 52          | 225      |











# **Princeton Police Department**

1 Valley Road, Princeton, NJ 08540 Phone: 609-921-2100 Fax: 609-924-8197 Mun. Code: 1110 <u>Gender & Ethnicity Report</u> <u>MV Stops for August 2017</u>



### Total MV Stops: 654

Gender / Ethnic breakdown shown in percentages of overall number of MV Stops

| Race Code                   | Total # | Percentage |
|-----------------------------|---------|------------|
| White Hisp.                 | 101     | 15.44%     |
| White Non Hisp.             | 365     | 55.81%     |
| Black Hisp.                 | 5       | 0.76%      |
| Black Non-Hisp.             | 107     | 16.36%     |
| Native Amer/Eskimo Hisp.    | 1       | 0.15%      |
| Native Amer/Eskimo Non-Hisp | 0       | 0.00%      |
| Asian Hisp.                 | 0       | 0.00%      |
| Asia