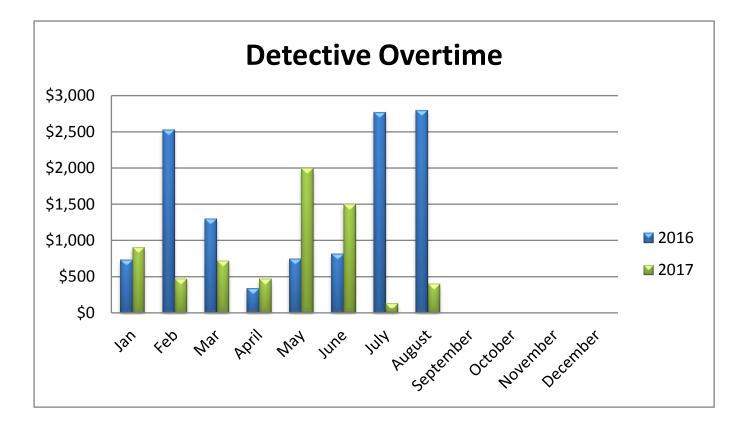

| 0           | 0           | 1        |
| In Park After Hours             | 0           | 0           | 4        |
| Left Turn Prohibited            | 1           | 1           | 5        |
| Littering                       | 1           | 0           | 8        |
| No U-Turn                       | 0           | 0           | 1        |
| Noise Complaint                 | 0           | 0           | 1        |
| Open Container                  | 1           | 0           | 8        |
| Other                           | 7           | 2           | 7        |
| Overweight Vehicle              | 0           | 43          | 171      |
| Urinating in Public             | 5           | 6           | 15       |
| Total - Ordinance Violations    | 15          | 52          | 225      |











# **Princeton Police Department**

1 Valley Road, Princeton, NJ 08540 Phone: 609-921-2100 Fax: 609-924-8197 Mun. Code: 1110 <u>Gender & Ethnicity Report</u> <u>MV Stops for August 2017</u>



### Total MV Stops: 654

Gender / Ethnic breakdown shown in percentages of overall number of MV Stops

| Race Code                   | Total # | Percentage |
|-----------------------------|---------|------------|
| White Hisp.                 | 101     | 15.44%     |
| White Non Hisp.             | 365     | 55.81%     |
| Black Hisp.                 | 5       | 0.76%      |
| Black Non-Hisp.             | 107     | 16.36%     |
| Native Amer/Eskimo Hisp.    | 1       | 0.15%      |
| Native Amer/Eskimo Non-Hisp | 0       | 0.00%      |
| Asian Hisp.                 | 0       | 0.00%      |
| As