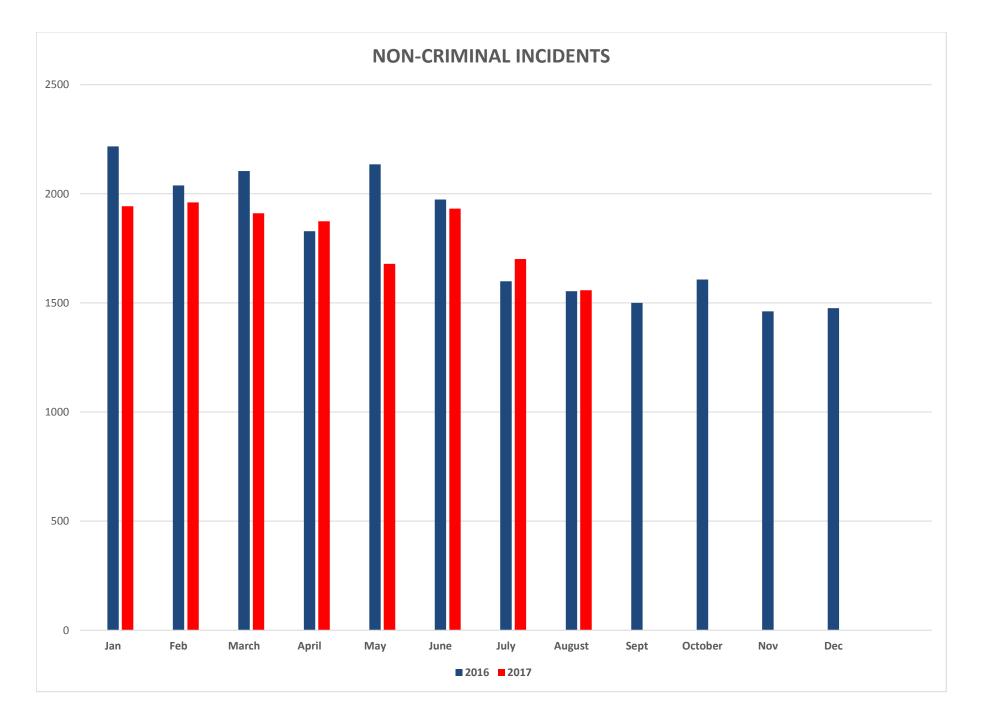

## AUGUST NON-CRIMINAL INCIDENTS

| NON-CRIMINAL INCIDENTS       | AUGUST 2016 | AUGUST 2017 | YTD 2017 |
|------------------------------|-------------|-------------|----------|
| Alarms Auto                  | 3           | 1           | 13       |
| Alarms Burglary              | 0           | 0           | 2        |
| Alarms Commercial Burglary   | 40          | 30          | 272      |
| Alarms Commercial Fire       | 31          | 35          | 175      |
| Alarms Fire                  | 1           | 1           | 4        |
| Alarms Maintenance           | 0           | 0           | 0        |
| Alarms Medical               | 7           | 4           | 45       |
| Alarms Other                 | 4           | 6           | 33       |
| Alarms Panic                 | 11          | 8           | 57       |
| Alarms Residential Burglary  | 90          | 76          | 566      |
| Alarms Residential Fire      | 29          | 21          | 112      |
| Animal Complaints            | 71          | 42          | 289      |
| Building Check               | 3           | 8           | 33       |
| Business Disputes            | 3           | 2           | 20       |
| Disabled Vehicle             | 30          | 25          | 215      |
| Emotionally Disturbed Person | 8           | 6           | 47       |
| Escorts Traffic              | 0           | 0           | 1        |
| Fingerprints                 | 5           | 6           | 58       |
| Fire (Other) Odor of Smoke   | 3           | 5           | 38       |
| Fire Commercial              | 0           | 0           | 3        |
| Fire Dwelling                | 0           | 0           | 9        |
| Fire False                   | 0           | 0           | 0        |
| Fire Vehicle                 | 2           | 2           | 3        |
| Firearms Background          | 5           | 7           | 46       |
| Foot Patrol                  | 79          | 55          | 397      |
| Found Bicycles               | 2           | 2           | 15       |
| Found Property               | 14          | 14          | 131      |
| Gas Leaks/Explosion          | 3           | 11          | 43       |
| Intoxicated Person           | 4           | 3           | 20       |
| Landlord/Tenant              | 1           | 2           | 5        |
| Littering                    | 0           | 0           | 2        |
| Lockout/MV                   | 14          | 13          | 93       |
| Lockout/Residence            | 4           | 0           | 18       |
| Lost Property                | 9           | 6           | 50       |
| Medical Call                 | 129         | 146         | 1,386    |
| Missing Person               | 5           | 3           | 25       |
| Motor Vehicle Complaint      | 15          | 16          | 108      |
| Motor Vehicle Incident       | 6           | 4           | 43       |

## AUGUST NON-CRIMINAL INCIDENTS

| NON-CRIMINAL INCIDENTS | AUGUST 2016 | AUGUST 2017 | YTD 2017 |
|------------------------|-------------|-------------|----------|
| Motor Vehicle Stop     | 548         | 654         | 6,585    |
| MVA                    | 0           | 0           | 0        |
| MVA Involving Injury   | 11          | 4           | 52       |
| MVA No Injury          | 70          | 73          | 600      |
| MVA No Report          | 0           | 8           | 33       |
| MVA With Bicycle       | 0           | 2           | 11       |
| MVA With Deer          | 1           | 2           | 18       |
| MVA With Pedestrian    | 0           | 1           | 11       |
| Noise Complaint        | 17          | 17          | 124      |
| Notifications          | 16          | 7           | 76       |
| Parking Complaints     | 31          | 40          | 349      |
| Prisoner Transport     | 0           | 4           | 16       |
| School Crossing        | 0           | 0           | 658      |
| School Detail          | 0           | 2           | 228      |
| Service of Subpoena    | 0           | 0           | 2        |
| Suspicious Incidents   | 35          | 42          | 295      |
| Suspicious Package     | 0           | 0           | 0        |
| Suspicious Person      | 22          | 20          | 127      |
| Suspicious Vehicle     | 34          | 22          | 223      |
| Traffic Hazard         | 8           | 7           | 93       |
| Tree Down              | 10          | 11          | 104      |
| Unattended Death       | 0           | 0           | 2        |
| Unwanted Person        | 6           | 1           | 24       |
| Urinating in Public    | 0           | 6           | 7        |
| Vacant House Check     | 85          | 44          | 296      |
| Welfare Check          | 23          | 25          | 184      |
| Wire/Pole Down         | 6           | 6           | 64       |
| Non-Criminal – TOTAL   | 1,554       | 1,558       | 14,559   |