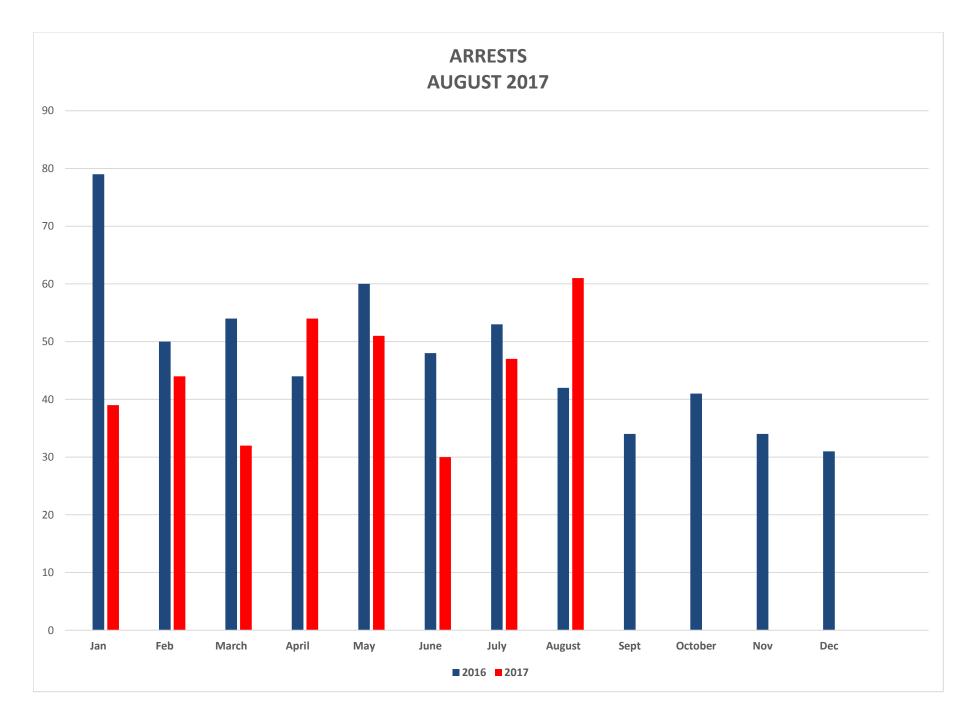

## **TOTAL ARRESTS**

| 2017    | Jan | Feb | March | April | Мау | June | July | Aug | Sept | Oct | Nov | Dec | YTD<br>2017 |
|---------|-----|-----|-------|-------|-----|------|------|-----|------|-----|-----|-----|-------------|
| Arrests | 39  | 44  | 32    | 54    | 51  | 30   | 47   | 61  |      |     |     |     | 358         |

| 2016    | Jan | Feb | March | April | May | June | July | Aug | Sept | Oct | Nov | Dec | YTD<br>2016 |
|---------|-----|-----|-------|-------|-----|------|------|-----|------|-----|-----|-----|-------------|
| Arrests | 79  | 50  | 54    | 44    | 60  | 48   | 53   | 42  | 34   | 41  | 34  | 31  | 570         |