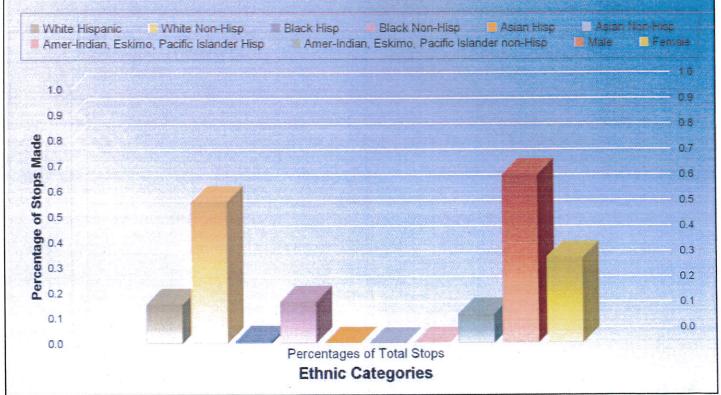

# **Princeton Police Department**

1 Valley Road, Princeton, NJ 08540 Phone: 609-921-2100 Fax: 609-924-8197 Mun. Code: 1110 <u>Gender & Ethnicity Report</u> <u>MV Stops for August 2017</u>

### Total MV Stops: 654

Gender / Ethnic breakdown shown in percentages of overall number of MV Stops

| Race Code                   | Total # | Percentage |
|-----------------------------|---------|------------|
| White Hisp.                 | 101     | 15.44%     |
| White Non Hisp.             | 365     | 55.81%     |
| Black Hisp.                 | 5       | 0.76%      |
| Black Non-Hisp.             | 107     | 16.36%     |
| Native Amer/Eskimo Hisp.    | 1       | 0.15%      |
| Native Amer/Eskimo Non-Hisp | 0       | 0.00%      |
| Asian Hisp.                 | 0       | 0.00%      |
| Asian Non-Hisp.             | 75      | 11.47%     |
| Male                        | 433     | 66.21%     |
| Female                      | 221     | 33.79%     |