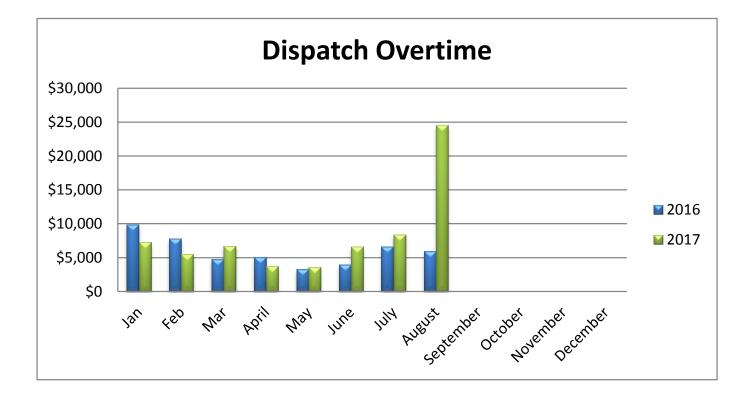

| 0           | 0           | 1        |
| In Park After Hours             | 0           | 0           | 4        |
| Left Turn Prohibited            | 1           | 1           | 5        |
| Littering                       | 1           | 0           | 8        |
| No U-Turn                       | 0           | 0           | 1        |
| Noise Complaint                 | 0           | 0           | 1        |
| Open Container                  | 1           | 0           | 8        |
| Other                           | 7           | 2           | 7        |
| Overweight Vehicle              | 0           | 43          | 171      |
| Urinating in Public             | 5           | 6           | 15       |
| Total - Ordinance Violations    | 15          | 52          | 225      |











# **Princeton Police Department**

1 Valley Road, Princeton, NJ 08540 Phone: 609-921-2100 Fax: 609-924-8197 Mun. Code: 1110 <u>Gender & Ethnicity Report</u> <u>MV Stops for August 2017</u>



### Total MV Stops: 654

Gender / Ethnic breakdown shown in percentages of overall number of MV Stops

| Race Code                   | Total # | Percentage |
|-----------------------------|---------|------------|
| White Hisp.                 | 101     | 15.44%     |
| White Non Hisp.             | 365     | 55.81%     |
| Black Hisp.                 | 5       | 0.76%      |
| Black Non-Hisp.             | 107     | 16.36%     |
| Native Amer/Eskimo Hisp.    | 1       | 0.15%      |
| Native Amer/Eskimo Non-Hisp | 0       | 0.00%      |
| Asian Hisp.                 | 0       | 0.00%      |
|