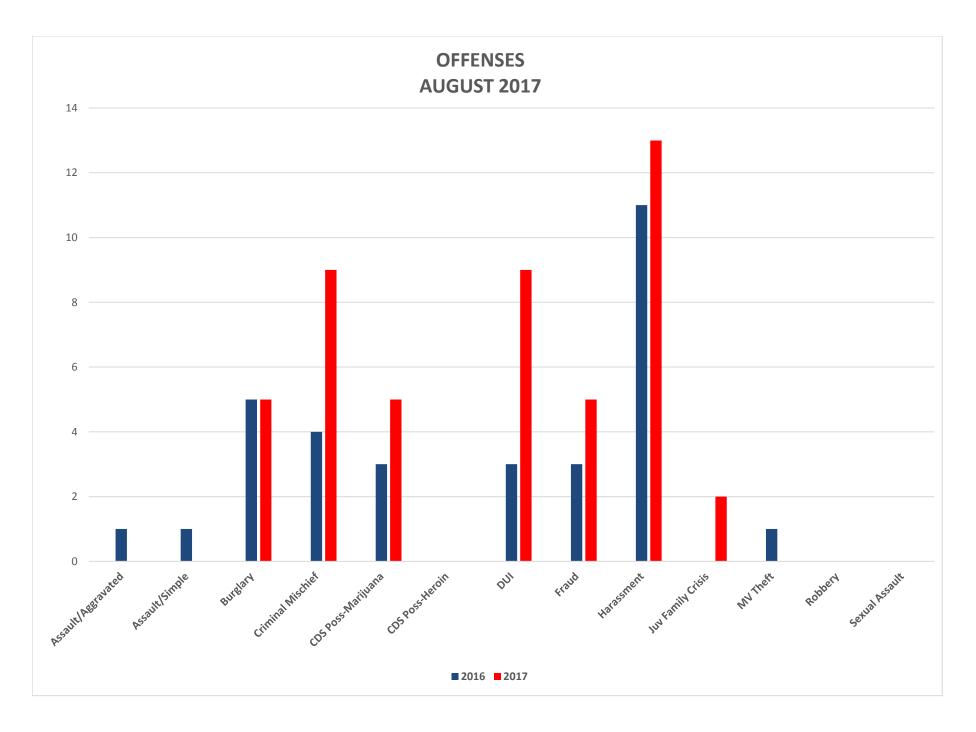

# AUGUST OFFENSES

| OFFENSE TYPE               | AUGUST 2016 | AUGUST 2017 | YTD 2017 |
|----------------------------|-------------|-------------|----------|
| Assault/Aggravated         | 1           | 0           | 2        |
| Assault/Simple             | 1           | 0           | 19       |
| Burglary                   | 5           | 5           | 31       |
| Criminal Mischief          | 4           | 9           | 48       |
| CDS Possession – Marijuana | 3           | 5           | 64       |
| CDS Possession – Heroin    | 0           | 0           | 3        |
| DUI                        | 3           | 9           | 55       |
| Fraud                      | 3           | 5           | 35       |
| Harassment                 | 11          | 13          | 68       |
| Juvenile Family Crisis     | 0           | 2           | 11       |
| Motor Vehicle Theft        | 1           | 0           | 5        |
| Robbery                    | 0           | 0           | 0        |
| Sexual Assault             | 0           | 0           | 0        |
| Shoplifting                | 1           | 2           | 8        |
| Soliciting W/Out Permit    | 12          | 3           | 9        |
| Theft                      | 14          | 21          | 122      |
| Theft by Deception         | 0           | 1           | 11       |
| Threat/Improper Influence  | 2           | 0           | 2        |
| Warrant Arrest             | 6           | 7           | 56       |
| TOTAL                      | 67          | 82          | 549      |