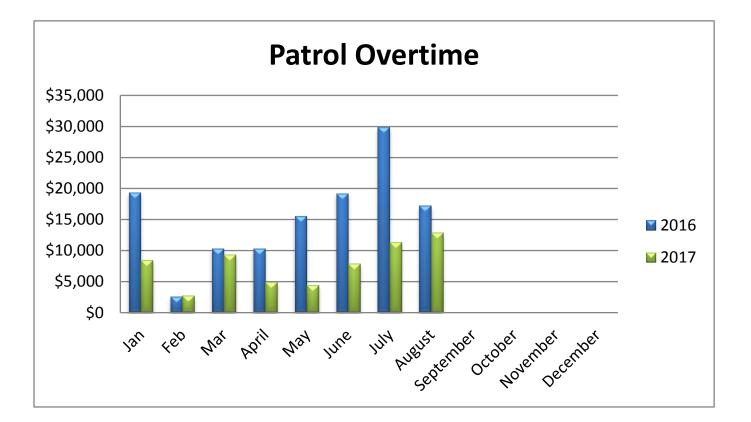

| 0           | 0           | 1        |
| In Park After Hours             | 0           | 0           | 4        |
| Left Turn Prohibited            | 1           | 1           | 5        |
| Littering                       | 1           | 0           | 8        |
| No U-Turn                       | 0           | 0           | 1        |
| Noise Complaint                 | 0           | 0           | 1        |
| Open Container                  | 1           | 0           | 8        |
| Other                           | 7           | 2           | 7        |
| Overweight Vehicle              | 0           | 43          | 171      |
| Urinating in Public             | 5           | 6           | 15       |
| Total - Ordinance Violations    | 15          | 52          | 225      |











# **Princeton Police Department**

1 Valley Road, Princeton, NJ 08540 Phone: 609-921-2100 Fax: 609-924-8197 Mun. Code: 1110 <u>Gender & Ethnicity Report</u> <u>MV Stops for August 2017</u>



### Total MV Stops: 654

Gender / Ethnic breakdown shown in percentages of overall number of MV Stops

| Race Code                   | Total # | Percentage |
|-----------------------------|---------|------------|
| White Hisp.                 | 101     | 15.44%     |
| White Non Hisp.             | 365     | 55.81%     |
| Black Hisp.                 | 5       | 0.76%      |
| Black Non-Hisp.             | 107     | 16.36%     |
| Native Amer/Eskimo Hisp.    | 1       | 0.15%      |
| Native Amer/Eskimo Non-Hisp | 0       | 0.00%      |
| Asian Hisp.                 | 0       | 0.00%      |