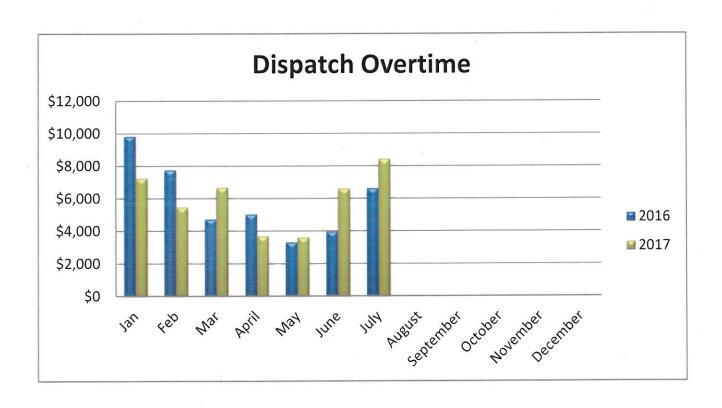

| 0        |
| Failure to Remove Snow          | 0         | 0         | 1 1      |
| In Park After Hours             | 0         | 0         | 4        |
| Left Turn Prohibited            | 0         | .1        | 4        |
| Littering                       | 1         | 0         | 8        |
| No U-Turn                       | 0         | 0         | 1        |
| Noise Complaint                 | 1         | 0         | 1        |
| Open Container                  | 1         | 0         | 8        |
| Other                           | 1         | 0         | 5        |
| Overweight Vehicle              | . 6       | 63        | 128      |
| Urinating in Public             | 0         | 1         | 9        |
| Total - Ordinance Violations    | 10        | 65        | 173      |







# OFFICER AVAILABILITY JULY 2017





# Princeton Police Department 1 Valley Road, Princeton, NJ 08540

Phone: 609-921-2100 Fax: 609-924-8197 Mun. Code: 1110





MV Stops for 2016 Total MV Stops: 9,047

Gender / Ethnic breakdown shown in percentages of overall number of MV Stops

| Race Code                   | Total #  | Percentage |
|-----------------------------|----------|------------|
| White Hisp.                 | 1,027    | 11.35%     |
| White Non Hisp.             | 5,374    | 59.40%     |
| Black Hisp.                 | 28       | 0.31%      |
| Black Non-Hisp.             | 1,265    | 13.98%     |
| Native Amer/Eskimo Hisp.    | 14       | 0.15%      |
| Native Amer/Eskimo Non-Hisp | <b>u</b> | 0.12%      |
| Asian Hisp.                 | 21       | 0.23%      |
| Asian No