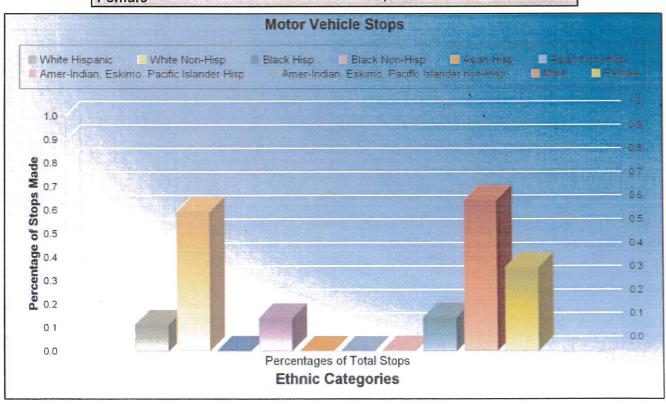

- ❖ On Thursday, July 6, 2017, Sgt. Solovay and K-9 Harris conducted a K-9 demonstration at the Lewis School in Princeton. The demonstration consisted of scent detection, obedience, and criminal apprehension. The attendees also asked numerous questions in regards to police working dogs and the K-9 program.
- ❖ On Wednesday July 12, 2017, Sgt. Solovay and K-9 Harris responded to Trump National Golf Course in Bedminster, NJ as part of the New Jersey Detect and Render Safe Task Force. Sgt. Solovay and K-9 Harris assisted the New Jersey State Police with conducting K-9 explosive sweeps for the LPGA Championship Golf Event taking place on location.

❖ On Thursday, July 28, 2016, Sgt. Solovay and K-9 Harris conducted a K-9 demonstration at Community Park South in correlation with the "Cops N' Campers" event. This event was a joint effort organized by the Princeton Police Department Safe Neighborhood Bureau and the Princeton Recreation Department. Sgt. Solovay and K-9 Harris provided the campers with a demonstration involving explosives detection, obedience, agility, and

criminal apprehension. Other activities included tours of the police station and police vehicles, as well as officers interacting with the campers and grilling hot dogs for lunch.