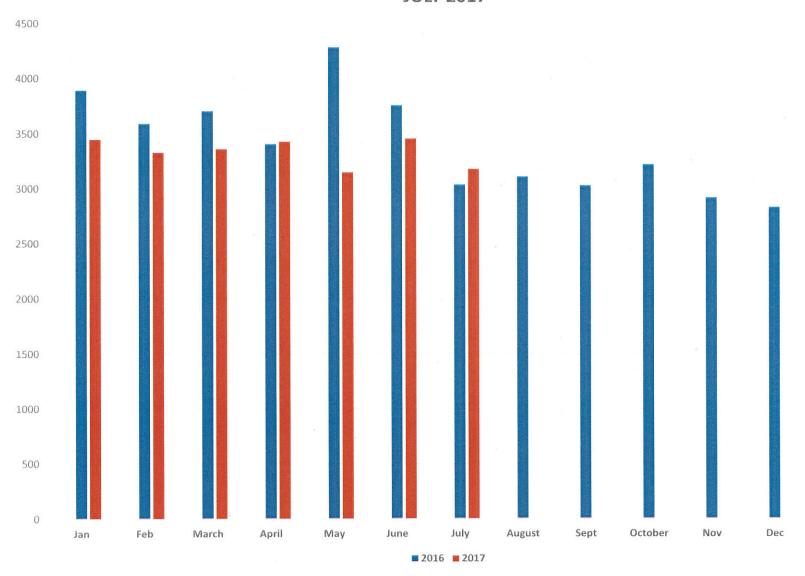

# SERVICE CALLS

| Service Calls | Jan   | Feb                      | March | April | May     | June           | July  | Aug   | Sept  | Oct   | Nov   | Dec   | YTD    |
|---------------|-------|--------------------------|-------|-------|---------|----------------|-------|-------|-------|-------|-------|-------|--------|
| 2017          | 3,453 | 3,333                    | 3,365 | 3,434 | 3,154   | 3,462          | 3,187 |       |       |       |       |       | 23,388 |
|               | 2     |                          |       | 60    |         |                |       |       |       |       | 9     |       |        |
| 2016          | 3,894 | 3,593                    | 3,708 | 3,410 | 4,284   | 3,759          | 3,038 | 3,113 | 3,032 | 3,225 | 2,923 | 2,835 | 40,814 |
| 4             |       | 17<br>11 - 27<br>14 - 12 |       |       | 9.5.000 | e e<br>Si gara | 94. 5 | 10°   | u     |       |       |       |        |