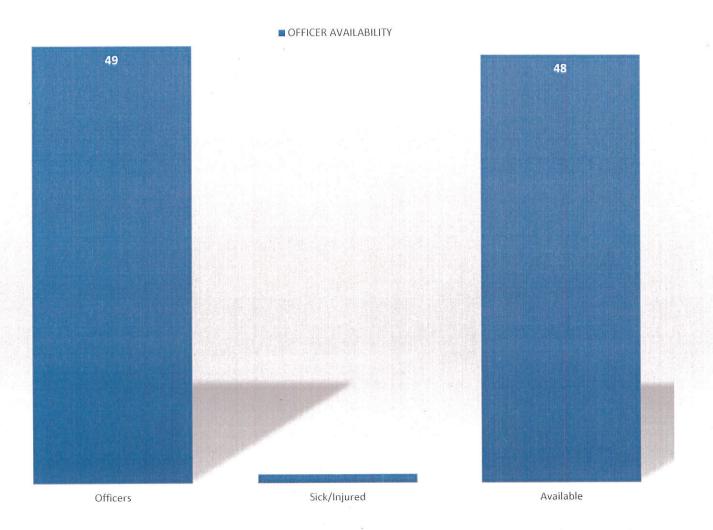

ow          | 0         | 0         | 1 1      |
| In Park After Hours             | 0         | 0         | 4        |
| Left Turn Prohibited            | 0         | .1        | 4        |
| Littering                       | 1         | 0         | 8        |
| No U-Turn                       | 0         | 0         | 1        |
| Noise Complaint                 | 1         | 0         | 1        |
| Open Container                  | 1         | 0         | 8        |
| Other                           | 1         | 0         | 5        |
| Overweight Vehicle              | . 6       | 63        | 128      |
| Urinating in Public             | 0         | 1         | 9        |
| Total - Ordinance Violations    | 10        | 65        | 173      |







# OFFICER AVAILABILITY JULY 2017





# Princeton Police Department 1 Valley Road, Princeton, NJ 08540

Phone: 609-921-2100 Fax: 609-924-8197 Mun. Code: 1110





MV Stops for 2016 Total MV Stops: 9,047

Gender / Ethnic breakdown shown in percentages of overall number of MV Stops

| Race Code                   | Total #  | Percentage |
|-----------------------------|----------|------------|
| White Hisp.                 | 1,027    | 11.35%     |
| White Non Hisp.             | 5,374    | 59.40%     |
| Black Hisp.                 | 28       | 0.31%      |
| Black Non-Hisp.             | 1,265    | 13.98%     |
| Native Amer/Eskimo Hisp.    | 14       | 0.15%      |
| Native Amer/Eskimo Non-Hisp | <b>u</b> | 0.12%      |
| Asian Hisp.                 | 21       | 0.23%      |
| Asian Non-Hisp.             | 1,306    | 14.44