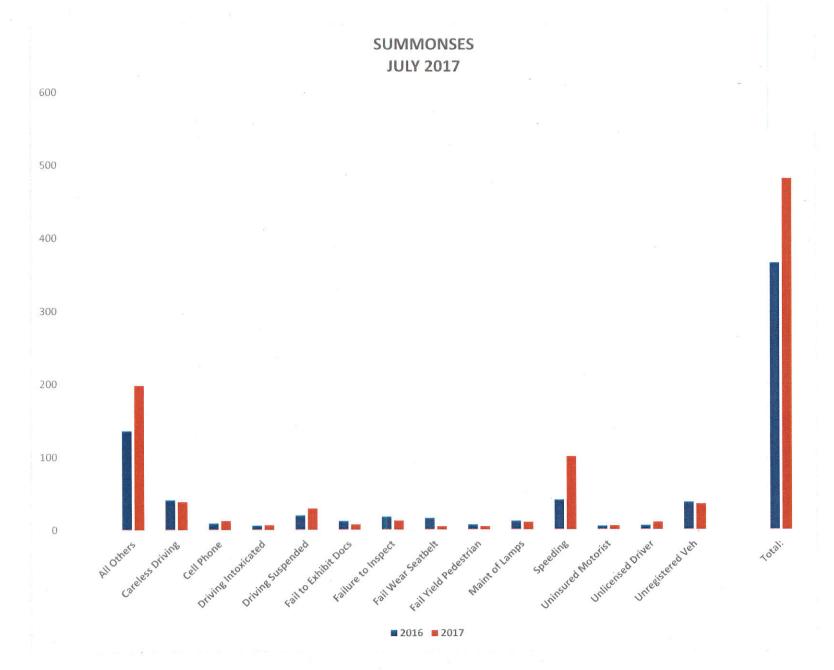

## **JULY SUMMONSES**

| SUMMONS TYPE                                | JULY 2016 | JULY 2017 | YTD 2017 |
|---------------------------------------------|-----------|-----------|----------|
| All Other                                   | 136       | 198       | 1,266    |
| Careless Driving                            | 41        | 39        | 279      |
| Cell Phone                                  | 9         | 13        | 164      |
| Driving While Intoxicated                   | 6         | 7         | 39       |
| Driving While Suspended                     | 20        | 30        | 213      |
| Failure to Exhibit Documents                | 12        | 8         | 88       |
| Failure to Inspect                          | 18        | 13        | 210      |
| Failure to Wear Seatbelt                    | 16        | 5         | 89       |
| Failure to Yield to Pedestrian in Crosswalk | 7         | 5         | 67       |
| Maintenance of Lamps                        | 12        | 11        | 88       |
| Speeding                                    | 41        | 101       | 754      |
| Uninsured Motorist                          | 5         | 6         | 41       |
| Unlicensed Driver                           | 6         | 11        | 93       |
| Unregistered Vehicle                        | 38        | 36        | 349      |
| Total Summonses                             | 367       | 483       | 3,740    |