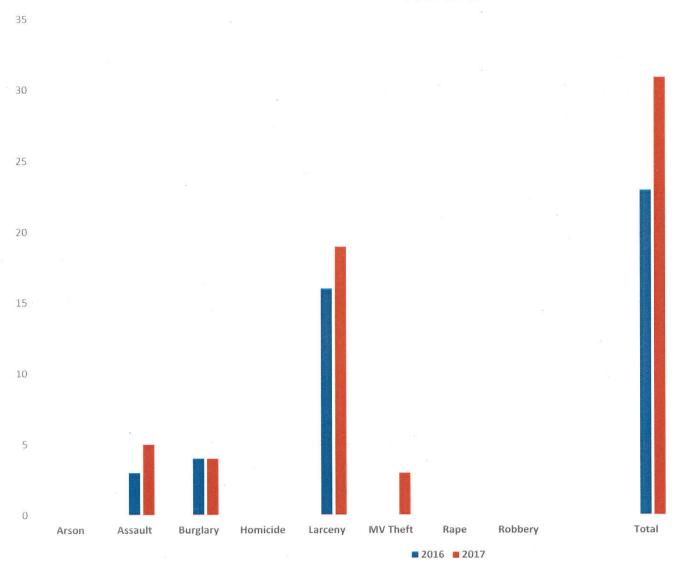

# JULY UCR

| UCR TYPE            | JULY 2016 | JULY 2017 | YTD 2017 |
|---------------------|-----------|-----------|----------|
| Arson               | 0         | 0         | 3        |
| Assault             | 3         | 5         | 23       |
| Burglary            | 4         | 4         | 23       |
| Homicide            | 0         | 0         | 0        |
| Larceny             | 16        | 19        | 105      |
| Motor Vehicle Theft | 0         | 3         | 5        |
| Rape                | 0         | 0         | 0        |
| Robbery             | 0         | 0         | 0        |
| TOTAL               | 23        | 31        | 159      |