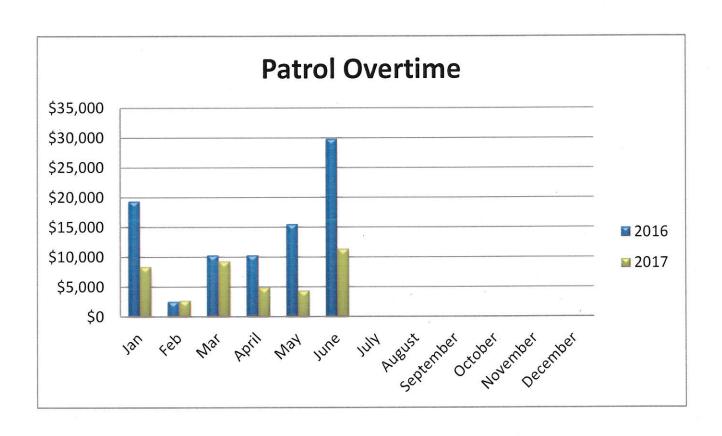

| 0        |
| Failure to Remove Snow          | 0         | 0         | 1 1      |
| In Park After Hours             | 0         | 0         | 4        |
| Left Turn Prohibited            | 0         | .1        | 4        |
| Littering                       | 1         | 0         | 8        |
| No U-Turn                       | 0         | 0         | 1        |
| Noise Complaint                 | 1         | 0         | 1        |
| Open Container                  | 1         | 0         | 8        |
| Other                           | 1         | 0         | 5        |
| Overweight Vehicle              | . 6       | 63        | 128      |
| Urinating in Public             | 0         | 1         | 9        |
| Total - Ordinance Violations    | 10        | 65        | 173      |







# OFFICER AVAILABILITY JULY 2017





# Princeton Police Department 1 Valley Road, Princeton, NJ 08540

Phone: 609-921-2100 Fax: 609-924-8197 Mun. Code: 1110





MV Stops for 2016 Total MV Stops: 9,047

Gender / Ethnic breakdown shown in percentages of overall number of MV Stops

| Race Code                   | Total #  | Percentage |
|-----------------------------|----------|------------|
| White Hisp.                 | 1,027    | 11.35%     |
| White Non Hisp.             | 5,374    | 59.40%     |
| Black Hisp.                 | 28       | 0.31%      |
| Black Non-Hisp.             | 1,265    | 13.98%     |
| Native Amer/Eskimo Hisp.    | 14       | 0.15%      |
| Native Amer/Eskimo Non-Hisp | <b>u</b> | 0.12%      |
| Asian Hisp.                 | 21       | 0.23%      |
| Asian