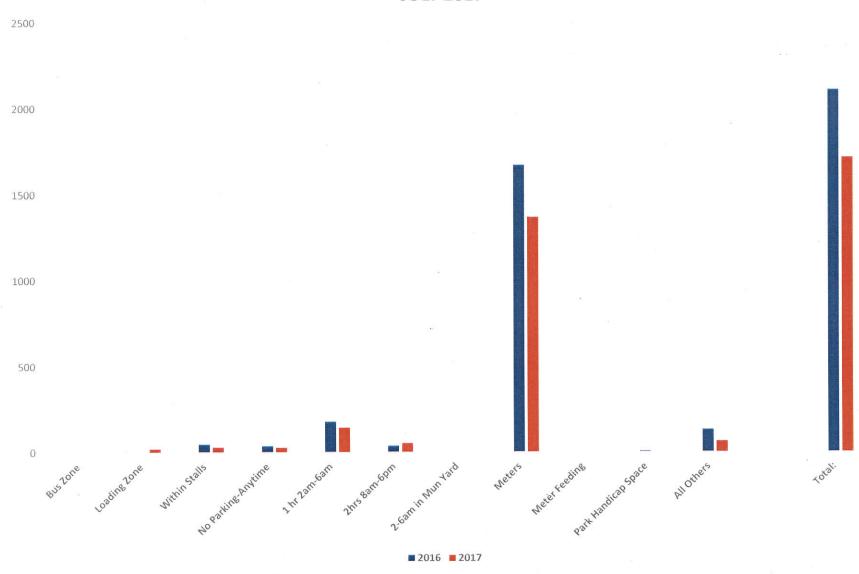

## **JULY PARKING VIOLATIONS**

| PARKING<br>ORDINANCE                     | JULY 2016 | JULY 2017 | YTD 2017 |
|------------------------------------------|-----------|-----------|----------|
| Bus Zone                                 | 3         | 4         | 7        |
| Loading Zone                             | 0         | 21        | 245      |
| Parking Within Designated Parking Stalls | 47        | 30        | 192      |
| No Parking Zones/Anytime                 | 36        | 28        | 265      |
| Park Between 2AM & 6AM<br>1hr Limit      | 179       | 145       | 1,203    |
| Parking Limit 2 hrs Between 8AM & 6PM    | 37        | 54        | 757      |
| Park Between 2AM & 6AM in Municipal Yard | 0         | 3         | 7        |
| Meters                                   | 1,675     | 1,372     | 12,485   |
| Meter Feeding                            | 0         | 0         | 8        |
| Parking in Handicap Space                | 6         | 0         | 6        |
| All Others                               | 133       | 66        | 641      |
| Total - Parking Violations               | 2,116     | 1,723     | 15,816   |