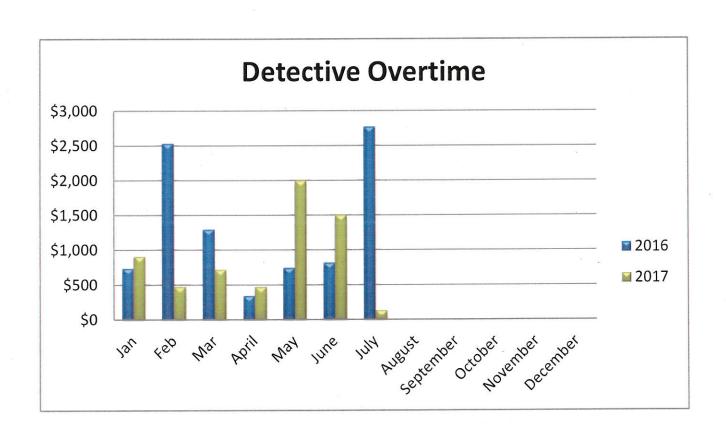

| 0        |
| Failure to Remove Snow          | 0         | 0         | 1 1      |
| In Park After Hours             | 0         | 0         | 4        |
| Left Turn Prohibited            | 0         | .1        | 4        |
| Littering                       | 1         | 0         | 8        |
| No U-Turn                       | 0         | 0         | 1        |
| Noise Complaint                 | 1         | 0         | 1        |
| Open Container                  | 1         | 0         | 8        |
| Other                           | 1         | 0         | 5        |
| Overweight Vehicle              | . 6       | 63        | 128      |
| Urinating in Public             | 0         | 1         | 9        |
| Total - Ordinance Violations    | 10        | 65        | 173      |







# OFFICER AVAILABILITY JULY 2017





# Princeton Police Department 1 Valley Road, Princeton, NJ 08540

Phone: 609-921-2100 Fax: 609-924-8197 Mun. Code: 1110





MV Stops for 2016 Total MV Stops: 9,047

Gender / Ethnic breakdown shown in percentages of overall number of MV Stops

| Race Code                   | Total #  | Percentage |
|-----------------------------|----------|------------|
| White Hisp.                 | 1,027    | 11.35%     |
| White Non Hisp.             | 5,374    | 59.40%     |
| Black Hisp.                 | 28       | 0.31%      |
| Black Non-Hisp.             | 1,265    | 13.98%     |
| Native Amer/Eskimo Hisp.    | 14       | 0.15%      |
| Native Amer/Eskimo Non-Hisp | <b>u</b> | 0.12%      |
| Asian Hisp.                 | 21       | 0.23%      |
| Asian Non-