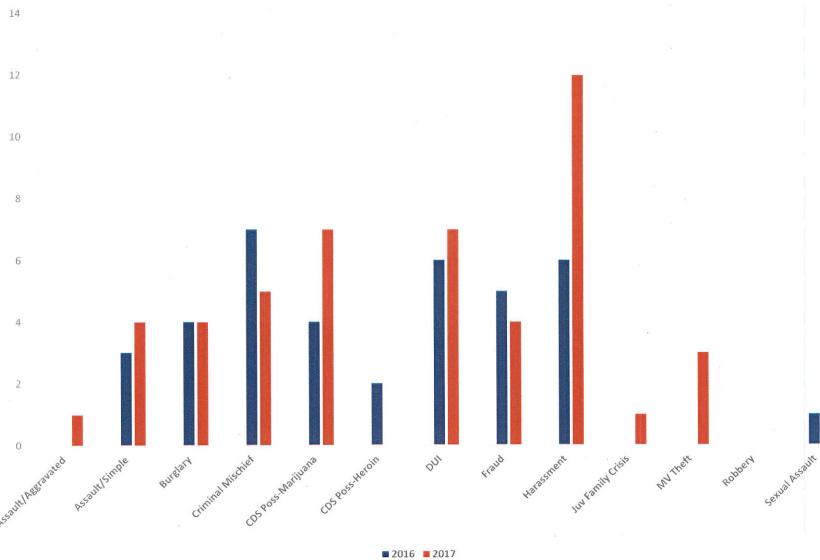

# **JULY OFFENSES**

| OFFENSE TYPE               | JULY 2016 | JULY 2017 | YTD 2017 |
|----------------------------|-----------|-----------|----------|
| Assault/Aggravated         | 0         | 1         | 2        |
| Assault/Simple             | 3         | 4         | 19       |
| Burglary                   | 4         | 4         | 26       |
| Criminal Mischief          | 7         | 5         | 39       |
| CDS Possession – Marijuana | 4         | 7         | 59       |
| CDS Possession – Heroin    | 2         | 0         | 3        |
| DUI                        | 6         | 7         | 46       |
| Fraud                      | 5         | 4         | 30       |
| Harassment                 | 6         | 12        | 55       |
| Juvenile Family Crisis     | 0         | 1         | 9        |
| Motor Vehicle Theft        | 0         | 3         | 5        |
| Robbery                    | 0         | 0         | 0        |
| Sexual Assault             | 1         | 0         | 0        |
| Shoplifting                | 1         | 2         | 6        |
| Soliciting W/Out Permit    | 1         | 1         | 6        |
| Theft                      | 16        | 19        | 101      |
| Theft by Deception         | 1         | 3         | 10       |
| Threat/Improper Influence  | 1         | 0         | 2        |
| Warrant Arrest             | 7         | 7         | 49       |
| TOTAL                      | 65        | 80        | 467      |