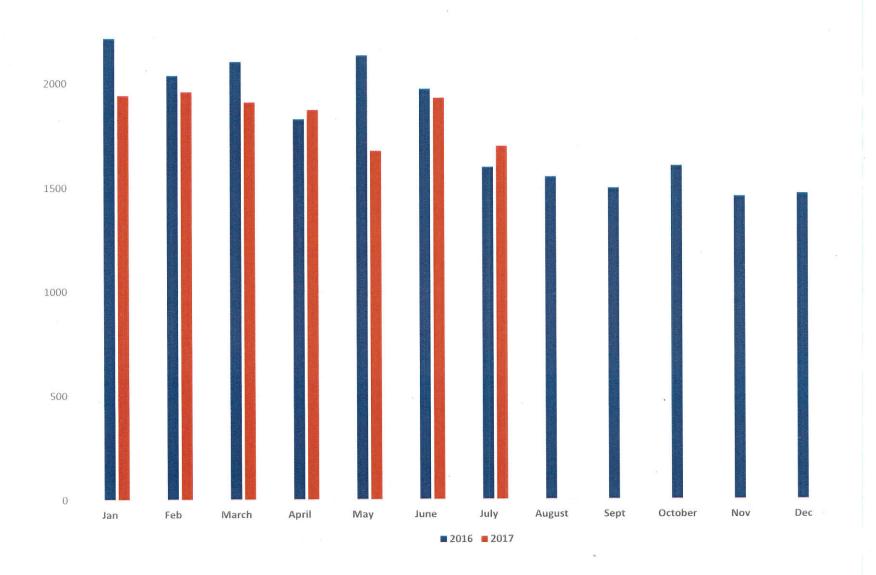

# SERVICE CALLS

| Service Calls | Jan   | Feb                      | March | April | May     | June           | July  | Aug   | Sept  | Oct   | Nov   | Dec   | YTD    |
|---------------|-------|--------------------------|-------|-------|---------|----------------|-------|-------|-------|-------|-------|-------|--------|
| 2017          | 3,453 | 3,333                    | 3,365 | 3,434 | 3,154   | 3,462          | 3,187 |       |       |       |       |       | 23,388 |
|               | 2     |                          |       | 60    |         |                |       |       |       |       | 9     |       |        |
| 2016          | 3,894 | 3,593                    | 3,708 | 3,410 | 4,284   | 3,759          | 3,038 | 3,113 | 3,032 | 3,225 | 2,923 | 2,835 | 40,814 |
| 4             |       | 17<br>11 - 27<br>14 - 12 |       |       | 9.5.000 | e e<br>Si gara | 94. 5 | 10°   | u     |       |       |       |        |