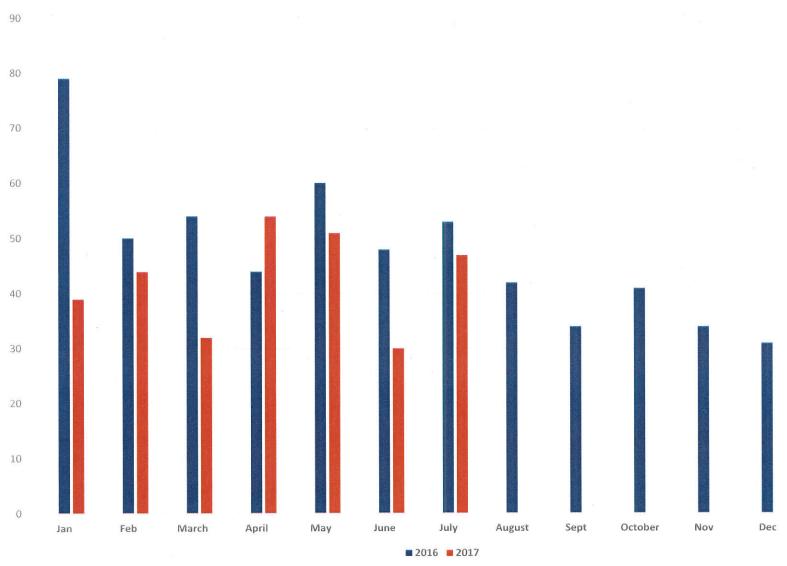

#### **TOTAL ARRESTS**

| 2017    | Jan | Feb | March | April | May | June | July | Aug | Sept | Oct | Nov | Dec | YTD<br>2017 |
|---------|-----|-----|-------|-------|-----|------|------|-----|------|-----|-----|-----|-------------|
| Arrests | 39  | 44  | 32    | 54    | 51  | 30   | .47  |     |      |     | 127 |     | 297         |

| 2016    | Jan | Feb | March | April | May | June | July | Aug | Sept | Oct | Nov | Dec | YTD<br>2016 |
|---------|-----|-----|-------|-------|-----|------|------|-----|------|-----|-----|-----|-------------|
| Arrests | 79  | 50  | 54    | 44    | 60  | 48   | 53   | 42  | 34   | 41  | 34  | 31  | 570         |