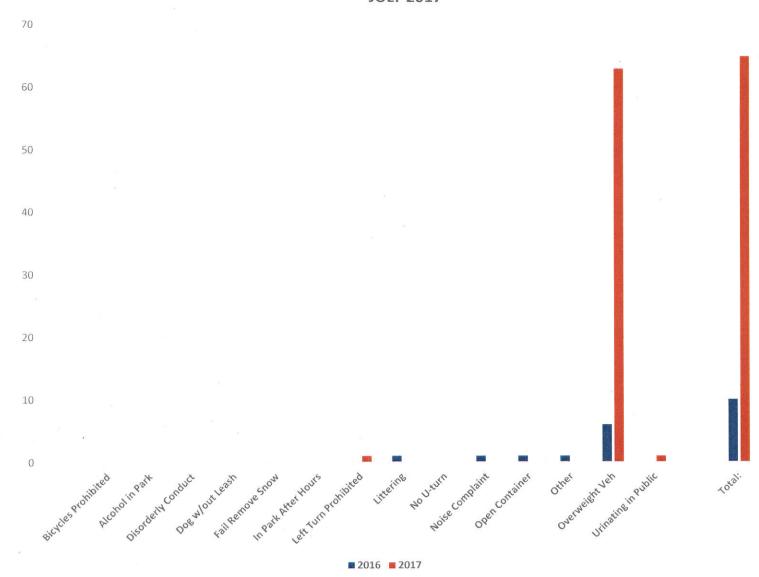

# JULY ORDINANCE VIOLATIONS

| ORDINANCE<br>VIOLATION          | JULY 2016 | JULY 2017 | YTD 2017 |
|---------------------------------|-----------|-----------|----------|
| Bicycles/Skateboards Prohibited | 0         | 0         | 2        |
| Consumption Alcohol in Park     | .0        | 0         | 0        |
| Disorderly Conduct              | 0         | 0         | 2        |
| Dog Without a Leash             | 0         | 0         | 0        |
| Failure to Remove Snow          | 0         | 0         | 1 1      |
| In Park After Hours             | 0         | 0         | 4        |
| Left Turn Prohibited            | 0         | .1        | 4        |
| Littering                       | 1         | 0         | 8        |
| No U-Turn                       | 0         | 0         | 1        |
| Noise Complaint                 | 1         | 0         | 1        |
| Open Container                  | 1         | 0         | 8        |
| Other                           | 1         | 0         | 5        |
| Overweight Vehicle              | . 6       | 63        | 128      |
| Urinating in Public             | 0         | 1         | 9        |
| Total - Ordinance Violations    | 10        | 65        | 173      |