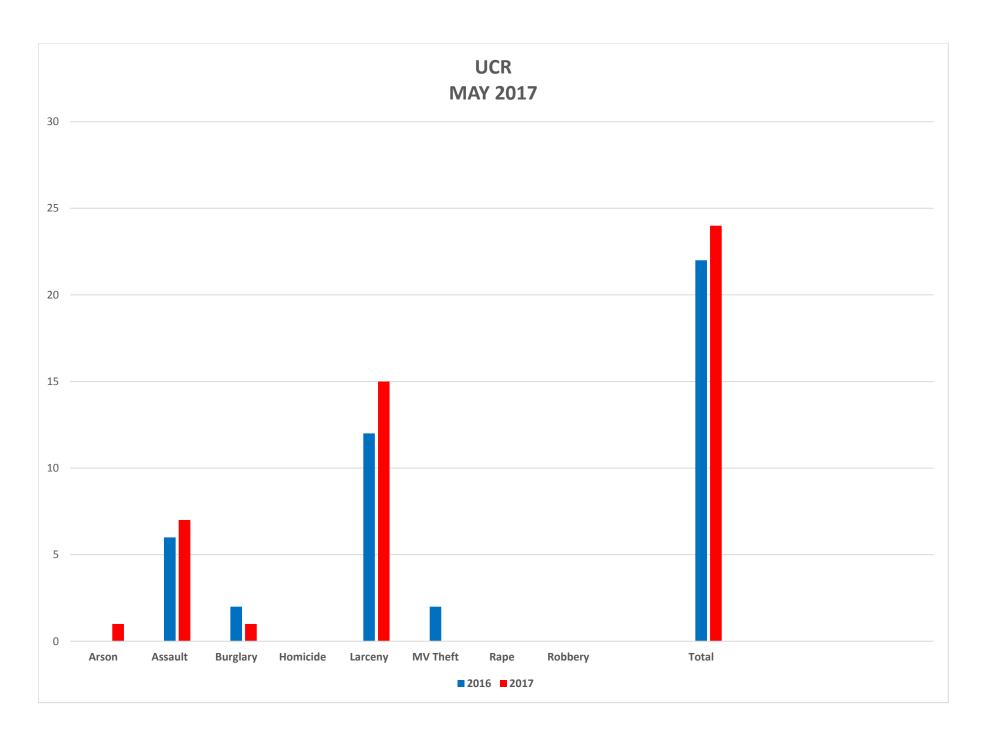

# MAY UCR

| UCR TYPE            | MAY 2016 | MAY 2017 | YTD 2017 |
|---------------------|----------|----------|----------|
| Arson               | 0        | 1        | 2        |
| Assault             | 6        | 7        | 13       |
| Burglary            | 2        | 1        | 11       |
| Homicide            | 0        | 0        | 0        |
| Larceny             | 12       | 15       | 70       |
| Motor Vehicle Theft | 2        | 0        | 1        |
| Rape                | 0        | 0        | 0        |
| Robbery             | 0        | 0        | 0        |
| TOTAL               | 22       | 24       | 97       |