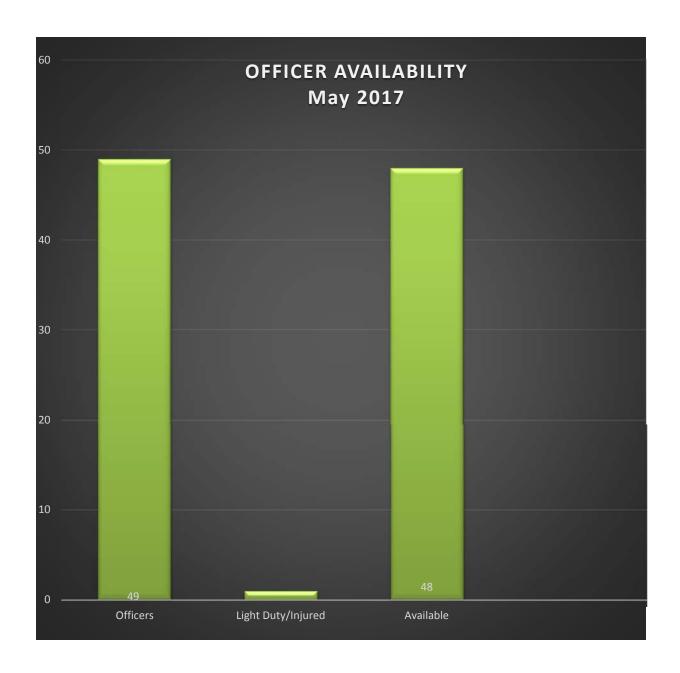

0        | 0        | 0        |
| Failure to Remove Snow          | 0        | 0        | 1        |
| In Park After Hours             | 0        | 2        | 4        |
| Left Turn Prohibited            | 0        | 1        | 3        |
| Littering                       | 1        | 4        | 7        |
| No U-Turn                       | 0        | 0        | 1        |
| Noise Complaint                 | 0        | 1        | 1        |
| Open Container                  | 3        | 8        | 8        |
| Other                           | 2        | 0        | 5        |
| Overweight Vehicle              | 3        | 4        | 53       |
| Urinating in Public             | 6        | 1        | 6        |
| Total - Ordinance Violations    | 15       | 22       | 92       |











# **Princeton Police Department**

1 Valley Road, Princeton, NJ 08540 Phone: 609-921-2100 Fax: 609-924-8197 Mun. Code: 1110



MV Stops for 2017

Total MV Stops: 631



| Race Code                   | Total # | Percentage |
|-----------------------------|---------|------------|
| White Hisp.                 | 79      | 12.52%     |
|                             |         |            |
| White Non Hisp.             | 357     | 56.58%     |
|                             |         |            |
| Black Hisp.                 | 2       | 0.32%      |
|                             |         |            |
| Black Non-Hisp.             | 113     | 17.91%     |
|                             |         |            |
| Native Amer/Eskimo Hisp.    | 0       | 0.00%      |
|