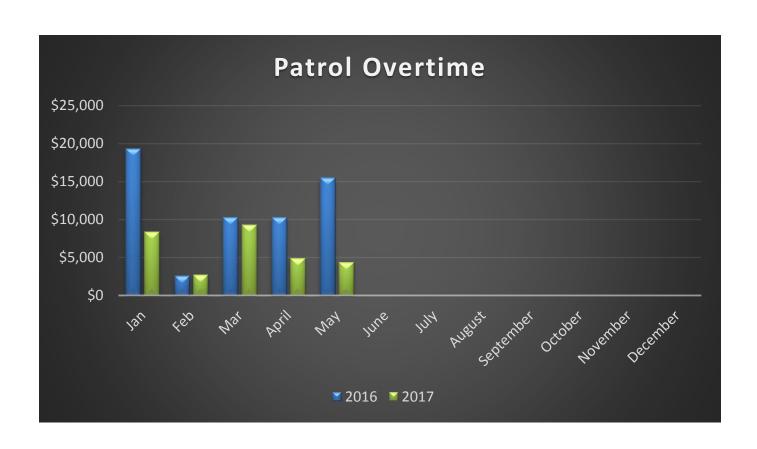

| 0        | 0        | 0        |
| Failure to Remove Snow          | 0        | 0        | 1        |
| In Park After Hours             | 0        | 2        | 4        |
| Left Turn Prohibited            | 0        | 1        | 3        |
| Littering                       | 1        | 4        | 7        |
| No U-Turn                       | 0        | 0        | 1        |
| Noise Complaint                 | 0        | 1        | 1        |
| Open Container                  | 3        | 8        | 8        |
| Other                           | 2        | 0        | 5        |
| Overweight Vehicle              | 3        | 4        | 53       |
| Urinating in Public             | 6        | 1        | 6        |
| Total - Ordinance Violations    | 15       | 22       | 92       |











# **Princeton Police Department**

1 Valley Road, Princeton, NJ 08540 Phone: 609-921-2100 Fax: 609-924-8197 Mun. Code: 1110



MV Stops for 2017

Total MV Stops: 631



| Race Code                   | Total # | Percentage |
|-----------------------------|---------|------------|
| White Hisp.                 | 79      | 12.52%     |
|                             |         |            |
| White Non Hisp.             | 357     | 56.58%     |
|                             |         |            |
| Black Hisp.                 | 2       | 0.32%      |
|                             |         |            |
| Black Non-Hisp.             | 113     | 17.91%     |
|                             |         |            |
| Native Amer/Eskimo Hisp.    | 0       | 0.00%      |
|