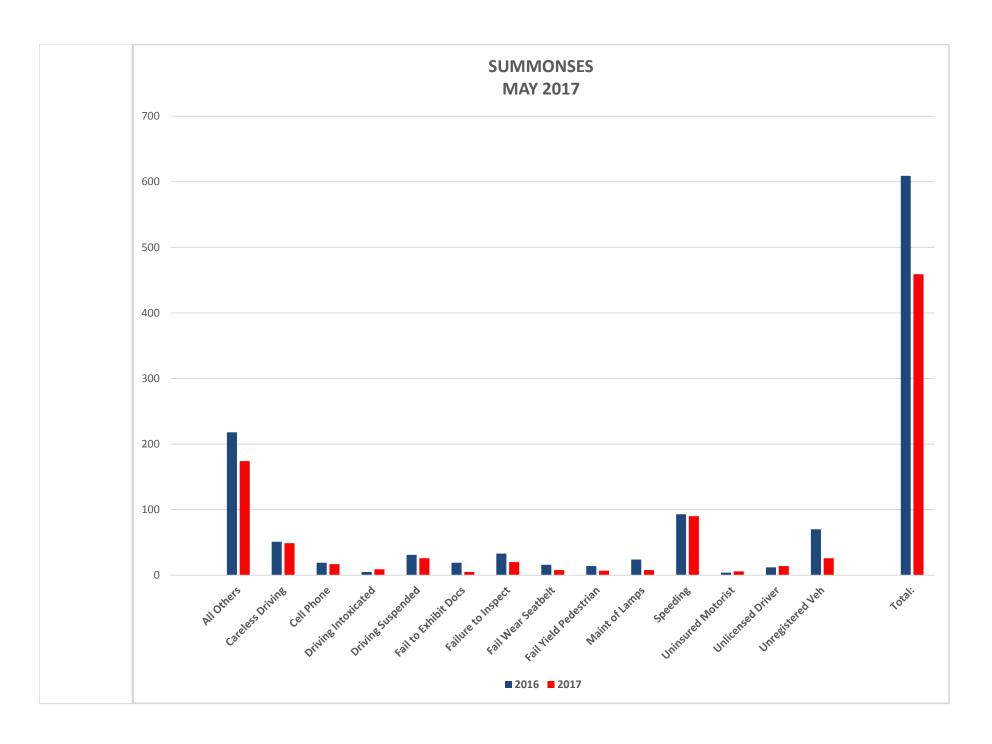

# **MAY SUMMONSES**

| SUMMONS TYPE                                | MAY 2016 | MAY 2017 | YTD 2017 |
|---------------------------------------------|----------|----------|----------|
| All Other                                   | 218      | 174      | 895      |
| Careless Driving                            | 51       | 49       | 202      |
| Cell Phone                                  | 19       | 17       | 133      |
| Driving While Intoxicated                   | 5        | 9        | 29       |
| Driving While Suspended                     | 31       | 26       | 148      |
| Failure to Exhibit Documents                | 19       | 5        | 73       |
| Failure to Inspect                          | 33       | 20       | 176      |
| Failure to Wear Seatbelt                    | 16       | 8        | 70       |
| Failure to Yield to Pedestrian in Crosswalk | 14       | 7        | 53       |
| Maintenance of Lamps                        | 24       | 8        | 67       |
| Speeding                                    | 93       | 90       | 517      |
| Uninsured Motorist                          | 4        | 6        | 32       |
| Unlicensed Driver                           | 12       | 14       | 67       |
| Unregistered Vehicle                        | 70       | 26       | 257      |
| Total Summonses                             | 609      | 459      | 2,719    |