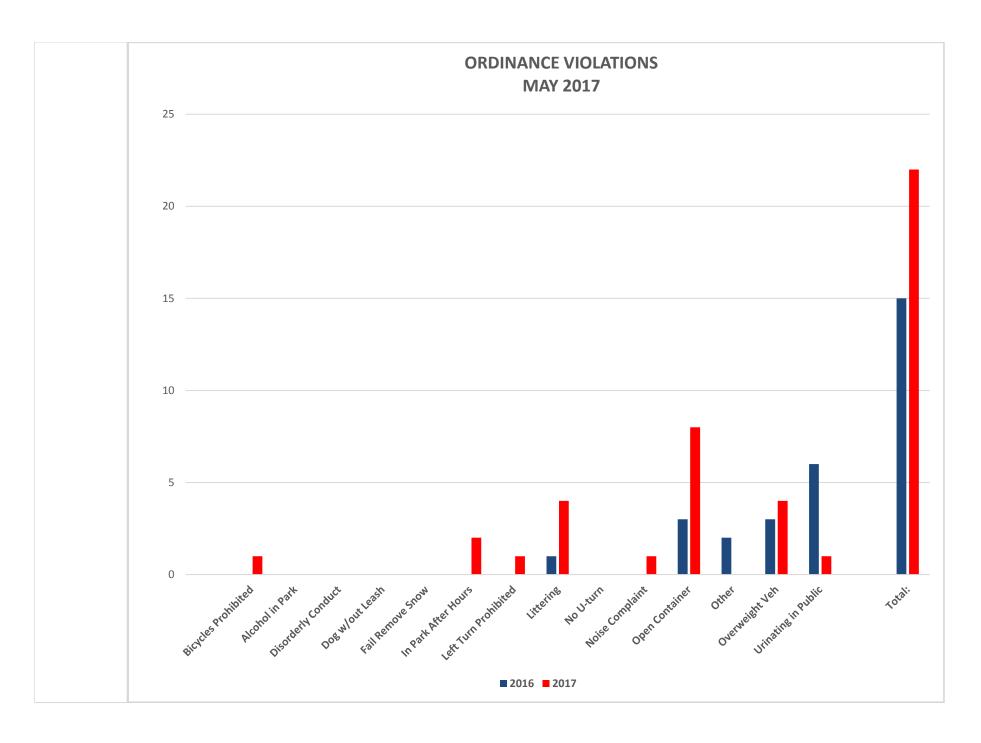

# MAY ORDINANCE VIOLATIONS

| ORDINANCE<br>VIOLATION          | MAY 2016 | MAY 2017 | YTD 2017 |
|---------------------------------|----------|----------|----------|
| Bicycles/Skateboards Prohibited | 0        | 1        | 2        |
| Consumption Alcohol in Park     | 0        | 0        | 0        |
| Disorderly Conduct              | 0        | 0        | 1        |
| Dog Without a Leash             | 0        | 0        | 0        |
| Failure to Remove Snow          | 0        | 0        | 1        |
| In Park After Hours             | 0        | 2        | 4        |
| Left Turn Prohibited            | 0        | 1        | 3        |
| Littering                       | 1        | 4        | 7        |
| No U-Turn                       | 0        | 0        | 1        |
| Noise Complaint                 | 0        | 1        | 1        |
| Open Container                  | 3        | 8        | 8        |
| Other                           | 2        | 0        | 5        |
| Overweight Vehicle              | 3        | 4        | 53       |
| Urinating in Public             | 6        | 1        | 6        |
| Total - Ordinance Violations    | 15       | 22       | 92       |