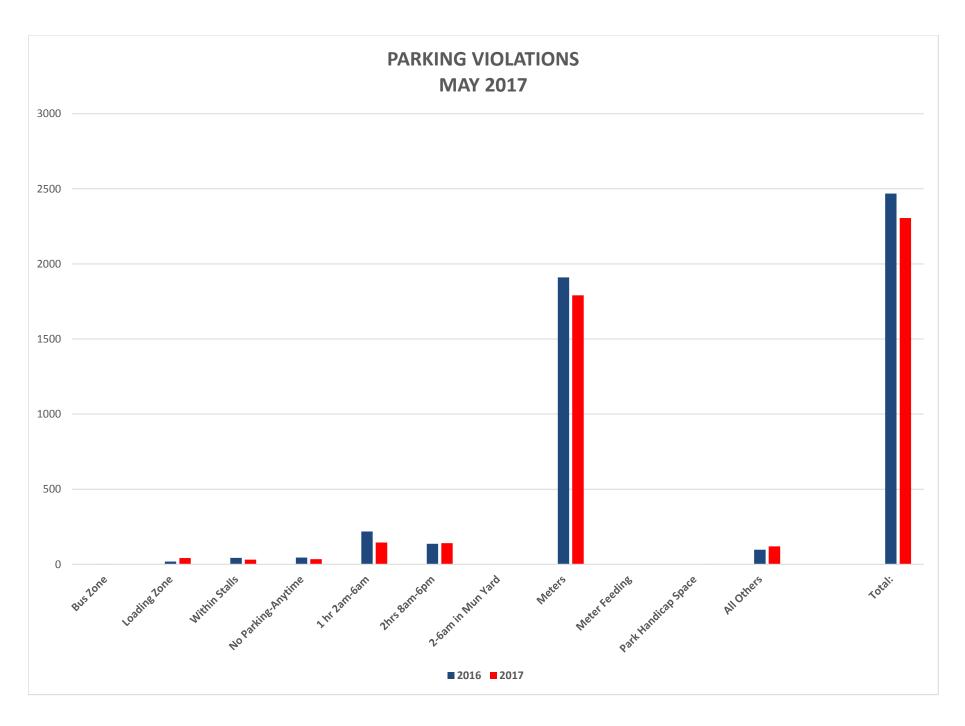

# MAY PARKING VIOLATIONS

| PARKING<br>ORDINANCE                        | MAY 2016 | MAY 2017 | YTD 2017 |
|---------------------------------------------|----------|----------|----------|
| Bus Zone                                    | 2        | 1        | 3        |
| Loading Zone                                | 18       | 42       | 177      |
| Parking Within Designated<br>Parking Stalls | 43       | 31       | 120      |
| No Parking Zones/Anytime                    | 45       | 34       | 193      |
| Park Between 2AM & 6AM<br>1hr Limit         | 218      | 145      | 848      |
| Parking Limit 2 hrs Between 8AM & 6PM       | 136      | 141      | 522      |
| Park Between 2AM & 6AM in Municipal Yard    | 0        | 0        | 4        |
| Meters                                      | 1,910    | 1,791    | 9,240    |
| Meter Feeding                               | 0        | 0        | 0        |
| Parking in Handicap Space                   | 0        | 2        | 5        |
| All Others                                  | 97       | 119      | 461      |
| Total - Parking Violations                  | 2,469    | 2,306    | 11,573   |