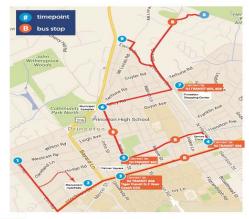

#### X. WORK SESSION

1. FreeB Schedule and Route Changes: Adjusting Neighborhood Daytime and Commuter Dinky Service, Fay Reiter, Chair, Public Transit Advisory Committee

Ms. Crumiller said that these changes, as recommended by the Public Transit Advisory Committee, will reduce commuter service and increase neighborhood service as they try to optimize the FreeB service. She said the Transit Committee was not unanimous in the recommendation, as one or two members were not on board with the changes, which is why the Transit Committee wanted to bring the changes before Council.

Fay Reiter, Chair, Public Transit Advisory Committee, reviewed a presentation concerning the FreeB Schedule and Route Changes. She noted that the neighborhood services had continued to increase and commuter service has continued to decline. (Presentation attached)