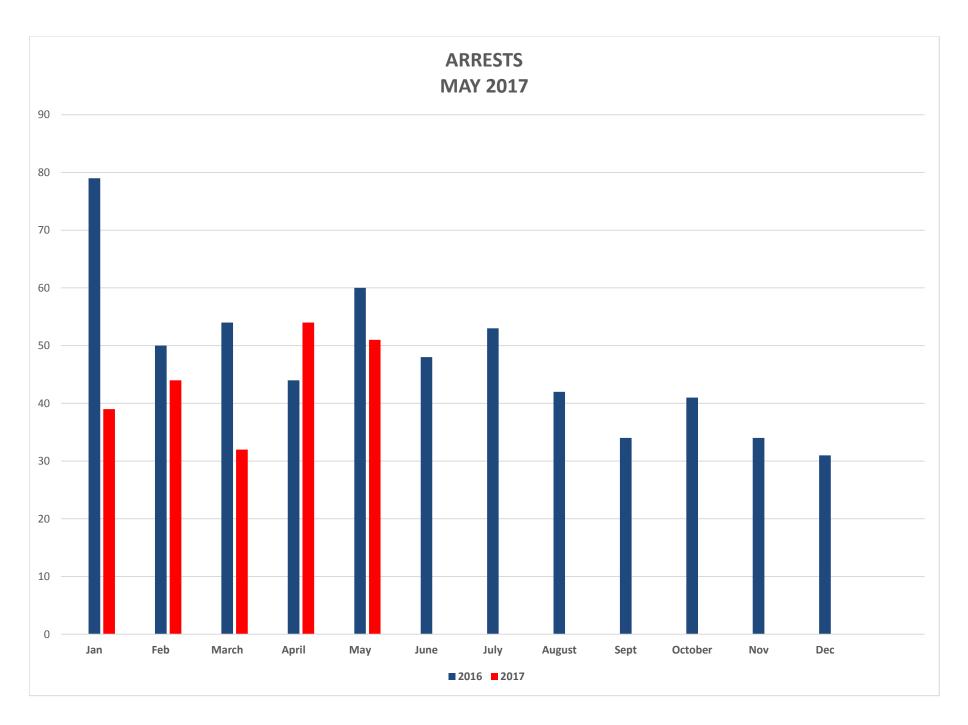

# **TOTAL ARRESTS**

| 2017    | Jan | Feb | March | April | May | June | July | Aug | Sept | Oct | Nov | Dec | YTD<br>2017 |
|---------|-----|-----|-------|-------|-----|------|------|-----|------|-----|-----|-----|-------------|
| Arrests | 39  | 44  | 32    | 54    | 51  |      |      |     |      |     |     |     | 220         |

| 2016    | Jan | Feb | March | April | May | June | July | Aug | Sept | Oct | Nov | Dec | YTD<br>2016 |
|---------|-----|-----|-------|-------|-----|------|------|-----|------|-----|-----|-----|-------------|
| Arrests | 79  | 50  | 54    | 44    | 60  | 48   | 53   | 42  | 34   | 41  | 34  | 31  | 570         |