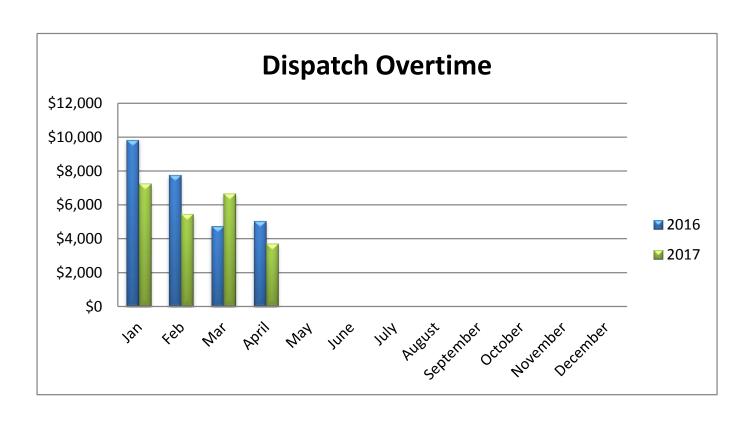

| 0        | 0        | 0        |
| Failure to Remove Snow          | 0        | 0        | 1        |
| In Park After Hours             | 0        | 2        | 4        |
| Left Turn Prohibited            | 0        | 1        | 3        |
| Littering                       | 1        | 4        | 7        |
| No U-Turn                       | 0        | 0        | 1        |
| Noise Complaint                 | 0        | 1        | 1        |
| Open Container                  | 3        | 8        | 8        |
| Other                           | 2        | 0        | 5        |
| Overweight Vehicle              | 3        | 4        | 53       |
| Urinating in Public             | 6        | 1        | 6        |
| Total - Ordinance Violations    | 15       | 22       | 92       |











# **Princeton Police Department**

1 Valley Road, Princeton, NJ 08540 Phone: 609-921-2100 Fax: 609-924-8197 Mun. Code: 1110



MV Stops for 2017

Total MV Stops: 631



| Race Code                   | Total # | Percentage |
|-----------------------------|---------|------------|
| White Hisp.                 | 79      | 12.52%     |
|                             |         |            |
| White Non Hisp.             | 357     | 56.58%     |
|                             |         |            |
| Black Hisp.                 | 2       | 0.32%      |
|                             |         |            |
| Black Non-Hisp.             | 113     | 17.91%     |
|                             |         |            |
| Native Amer/Eskimo Hisp.    | 0       | 0.00%      |
|