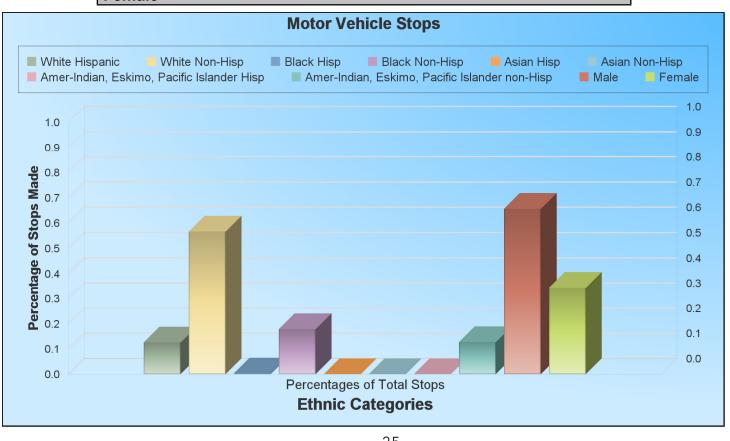

# **Princeton Police Department**

1 Valley Road, Princeton, NJ 08540 Phone: 609-921-2100 Fax: 609-924-8197 Mun. Code: 1110

MV Stops for 2017

Total MV Stops: 631

| Race Code                   | Total # | Percentage |
|-----------------------------|---------|------------|
| White Hisp.                 | 79      | 12.52%     |
|                             |         |            |
| White Non Hisp.             | 357     | 56.58%     |
|                             |         |            |
| Black Hisp.                 | 2       | 0.32%      |
|                             |         |            |
| Black Non-Hisp.             | 113     | 17.91%     |
|                             |         |            |
| Native Amer/Eskimo Hisp.    | 0       | 0.00%      |
|                             | •       | 2 222/     |
| Native Amer/Eskimo Non-Hisp | 0       | 0.00%      |
|                             |         | 0.000/     |
| Asian Hisp.                 | 0       | 0.00%      |
| Asian Nan Ilian             | 80      | 12.68%     |
| Asian Non-Hisp.             | 00      | 12.08%     |
| Male                        | 414     | 65.61%     |
| Iviale                      | 747     | 03.0170    |
| Female                      | 217     | 34.39%     |
|                             |         |            |