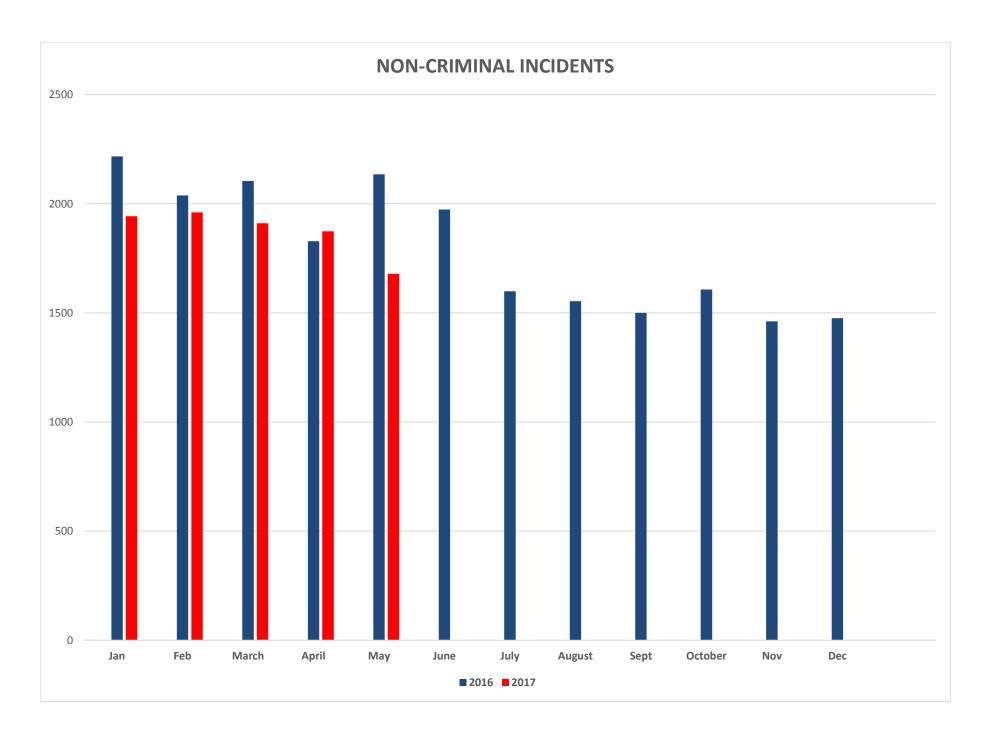

# MAY NON-CRIMINAL INCIDENTS

| NON-CRIMINAL INCIDENTS       | MAY 2016 | MAY 2017 | YTD 2017 |
|------------------------------|----------|----------|----------|
| Alarms Auto                  | 1        | 2        | 6        |
| Alarms Burglary              | 0        | 0        | 2        |
| Alarms Commercial Burglary   | 37       | 39       | 171      |
| Alarms Commercial Fire       | 23       | 21       | 86       |
| Alarms Fire                  | 0        | 0        | 1        |
| Alarms Maintenance           | 0        | 0        | 0        |
| Alarms Medical               | 4        | 9        | 29       |
| Alarms Other                 | 4        | 5        | 16       |
| Alarms Panic                 | 11       | 3        | 34       |
| Alarms Residential Burglary  | 49       | 53       | 322      |
| Alarms Residential Fire      | 20       | 12       | 56       |
| Animal Complaints            | 32       | 52       | 156      |
| Building Check               | 6        | 4        | 18       |
| Business Disputes            | 2        | 3        | 13       |
| Disabled Vehicle             | 22       | 15       | 151      |
| Emotionally Disturbed Person | 4        | 9        | 32       |
| Escorts Traffic              | 0        | 0        | 1        |
| Fingerprints                 | 6        | 17       | 36       |
| Fire (Other) Odor of Smoke   | 9        | 6        | 20       |
| Fire Commercial              | 1        | 0        | 2        |
| Fire Dwelling                | 0        | 1        | 8        |
| Fire False                   | 0        | 0        | 0        |
| Fire Vehicle                 | 0        | 1        | 1        |
| Firearms Background          | 3        | 6        | 24       |
| Foot Patrol                  | 118      | 21       | 268      |
| Found Bicycles               | 5        | 0        | 6        |
| Found Property               | 13       | 15       | 81       |
| Gas Leaks/Explosion          | 3        | 8        | 23       |
| Intoxicated Person           | 3        | 2        | 10       |
| Landlord/Tenant              | 0        | 0        | 2        |
| Littering                    | 0        | 0        | 2        |
| Lockout/MV                   | 13       | 11       | 57       |
| Lockout/Residence            | 3        | 4        | 9        |
| Lost Property                | 5        | 3        | 32       |
| Medical Call                 | 232      | 196      | 863      |
| Missing Person               | 2        | 8        | 15       |
| Motor Vehicle Complaint      | 15       | 20       | 68       |
| Motor Vehicle Incident       | 9        | 6        | 29       |

# MAY NON-CRIMINAL INCIDENTS

|                        | WITH THOTH-CITIVITY | THE HITCHE BITTE |          |
|------------------------|---------------------|------------------|----------|
| NON-CRIMINAL INCIDENTS | MAY 2016            | MAY 2017         | YTD 2017 |
| Motor Vehicle Stop     | 951                 | 631              | 4,319    |
| MVA                    | 0                   | 0                | 0        |
| MVA Involving Injury   | 14                  | 8                | 37       |
| MVA No Injury          | 83                  | 83               | 370      |
| MVA No Report          | 3                   | 2                | 18       |
| MVA With Bicycle       | 0                   | 2                | 6        |
| MVA With Deer          | 2                   | 2                | 13       |
| MVA With Pedestrian    | 2                   | 2                | 10       |
| Noise Complaint        | 29                  | 14               | 73       |
| Notifications          | 12                  | 1                | 47       |
| Parking Complaints     | 48                  | 50               | 210      |
| Prisoner Transport     | 0                   | 6                | 7        |
| School Crossing        | 98                  | 121              | 587      |
| School Detail          | 62                  | 34               | 205      |
| Service of Subpoena    | 0                   | 0                | 2        |
| Suspicious Incidents   | 30                  | 47               | 182      |
| Suspicious Package     | 0                   | 0                | 0        |
| Suspicious Person      | 23                  | 12               | 64       |
| Suspicious Vehicle     | 38                  | 28               | 134      |
| Traffic Hazard         | 9                   | 14               | 45       |
| Tree Down              | 4                   | 15               | 56       |
| Unattended Death       | 0                   | 0                | 2        |
| Unwanted Person        | 5                   | 6                | 17       |
| Urinating in Public    | 1                   | 0                | 0        |
| Vacant House Check     | 34                  | 13               | 161      |
| Welfare Check          | 22                  | 29               | 115      |
| Wire/Pole Down         | 10                  | 7                | 38       |
| Non-Criminal – TOTAL   | 2,135               | 1,679            | 9,368    |