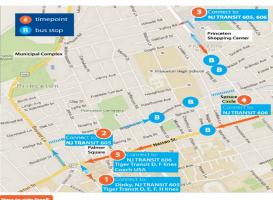

#### X. WORK SESSION

1. FreeB Schedule and Route Changes: Adjusting Neighborhood Daytime and Commuter Dinky Service, Fay Reiter, Chair, Public Transit Advisory Committee

Ms. Crumiller said that these changes, as recommended by the Public Transit Advisory Committee, will reduce commuter service and increase neighborhood service as they try to optimize the FreeB service. She said the Transit Committee was not unanimous in the recommendation, as one or two members were not on board with the changes, which is why the Transit Committee wanted to bring the changes before Council.

Fay Reiter, Chair, Public Transit Advisory Committee, reviewed a presentation concerning the FreeB Schedule and Route Changes. She noted that the neighborhood services had continued to increase and commuter service has continued to decline. (Presentation attached)