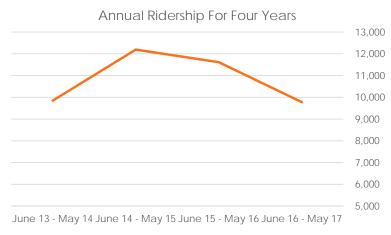

Fay Reiter, Chair, Public Transit Advisory Committee, reviewed a presentation concerning the FreeB Schedule and Route Changes. She noted that the neighborhood services had continued to increase and commuter service has continued to decline. (Presentation attached)