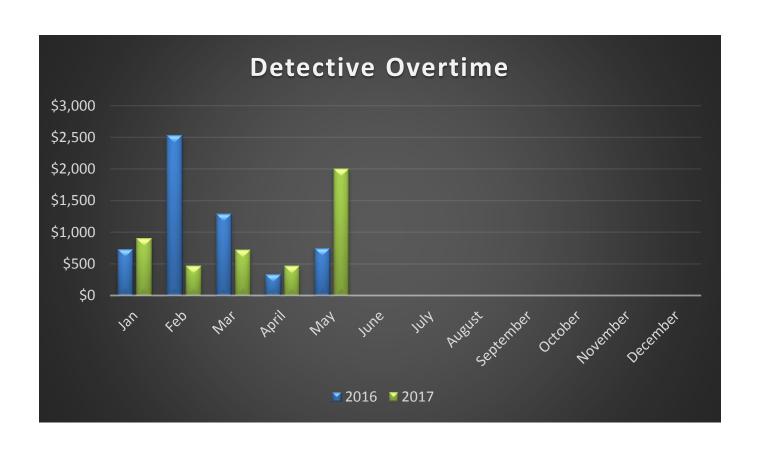

| 0        | 0        | 0        |
| Failure to Remove Snow          | 0        | 0        | 1        |
| In Park After Hours             | 0        | 2        | 4        |
| Left Turn Prohibited            | 0        | 1        | 3        |
| Littering                       | 1        | 4        | 7        |
| No U-Turn                       | 0        | 0        | 1        |
| Noise Complaint                 | 0        | 1        | 1        |
| Open Container                  | 3        | 8        | 8        |
| Other                           | 2        | 0        | 5        |
| Overweight Vehicle              | 3        | 4        | 53       |
| Urinating in Public             | 6        | 1        | 6        |
| Total - Ordinance Violations    | 15       | 22       | 92       |











# **Princeton Police Department**

1 Valley Road, Princeton, NJ 08540 Phone: 609-921-2100 Fax: 609-924-8197 Mun. Code: 1110



MV Stops for 2017

Total MV Stops: 631



| Race Code                   | Total # | Percentage |
|-----------------------------|---------|------------|
| White Hisp.                 | 79      | 12.52%     |
|                             |         |            |
| White Non Hisp.             | 357     | 56.58%     |
|                             |         |            |
| Black Hisp.                 | 2       | 0.32%      |
|                             |         |            |
| Black Non-Hisp.             | 113     | 17.91%     |
|                             |         |            |
| Native Amer/Eskimo Hisp.    | 0       | 0.00%      |
|