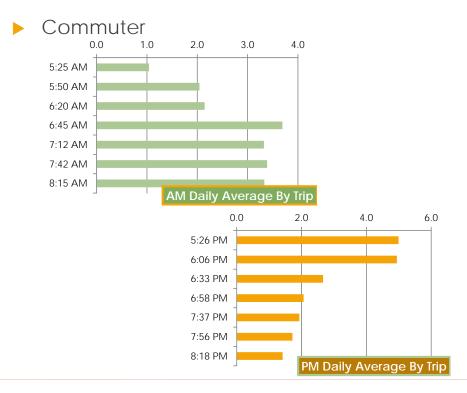

Fay Reiter, Chair, Public Transit Advisory Committee, reviewed a presentation concerning the FreeB Schedule and Route Changes. She noted that the neighborhood services had continued to increase and commuter service has continued to decline. (Presentation attached)