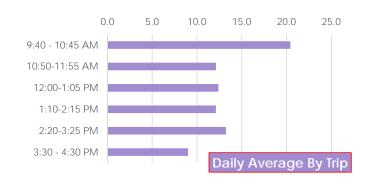

Fay Reiter, Chair, Public Transit Advisory Committee, reviewed a presentation concerning the FreeB Schedule and Route Changes. She noted that the neighborhood services had continued to increase and commuter service has continued to decline. (Presentation attached)