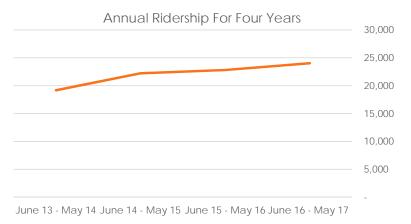

Fay Reiter, Chair, Public Transit Advisory Committee, reviewed a presentation concerning the FreeB Schedule and Route Changes. She noted that the neighborhood services had continued to increase and commuter service has continued to decline. (Presentation attached)