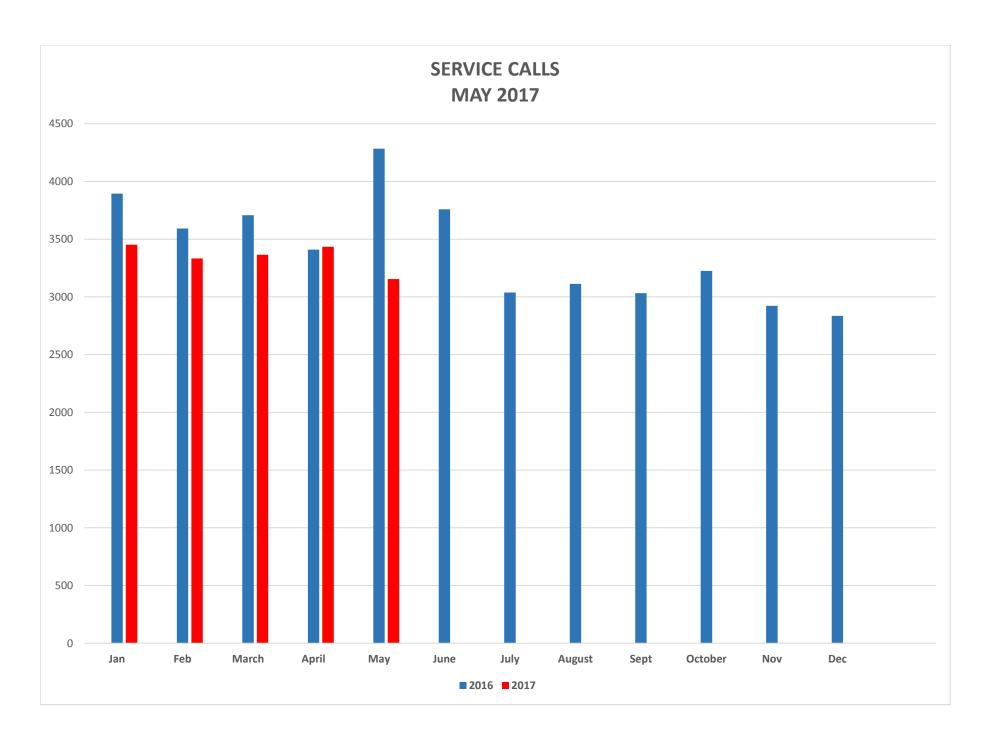

# **SERVICE CALLS**

| Service Calls | Jan   | Feb   | March | April | May   | June  | July  | Aug   | Sept  | Oct   | Nov   | Dec   | YTD    |
|---------------|-------|-------|-------|-------|-------|-------|-------|-------|-------|-------|-------|-------|--------|
| 2017          | 3,453 | 3,333 | 3,365 | 3,434 | 3,154 |       |       |       |       |       |       |       | 16,739 |
|               |       |       |       |       |       |       |       |       |       |       |       |       |        |
| 2016          | 3,894 | 3,593 | 3,708 | 3,410 | 4,284 | 3,759 | 3,038 | 3,113 | 3,032 | 3,225 | 2,923 | 2,835 | 40,814 |
|               |       |       |       |       |       |       |       |       |       |       |       |       |        |