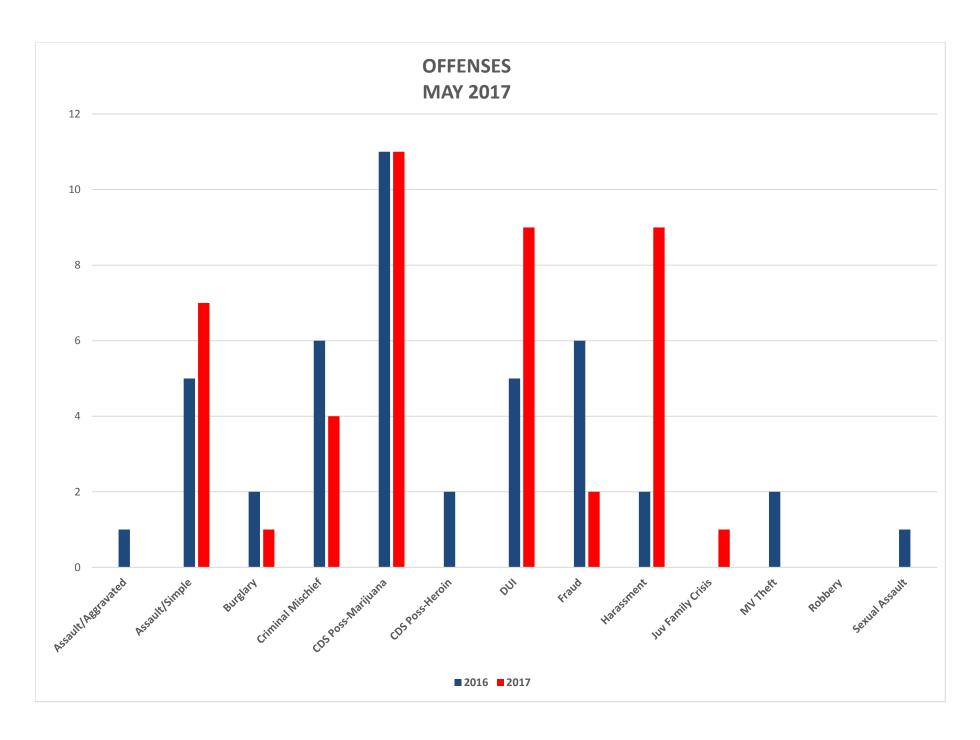

# **MAY OFFENSES**

| OFFENSE TYPE               | MAY 2016 | MAY 2017 | YTD 2017 |
|----------------------------|----------|----------|----------|
| Assault/Aggravated         | 1        | 0        | 0        |
| Assault/Simple             | 5        | 7        | 11       |
| Burglary                   | 2        | 1        | 14       |
| Criminal Mischief          | 6        | 4        | 25       |
| CDS Possession – Marijuana | 11       | 11       | 47       |
| CDS Possession – Heroin    | 2        | 0        | 3        |
| DUI                        | 5        | 9        | 30       |
| Fraud                      | 6        | 2        | 23       |
| Harassment                 | 2        | 9        | 34       |
| Juvenile Family Crisis     | 0        | 1        | 6        |
| Motor Vehicle Theft        | 2        | 0        | 1        |
| Robbery                    | 0        | 0        | 0        |
| Sexual Assault             | 1        | 0        | 0        |
| Shoplifting                | 0        | 1        | 3        |
| Soliciting W/Out Permit    | 1        | 0        | 2        |
| Theft                      | 12       | 15       | 66       |
| Theft by Deception         | 0        | 2        | 7        |
| Threat/Improper Influence  | 0        | 1        | 2        |
| Warrant Arrest             | 13       | 9        | 39       |
| TOTAL                      | 69       | 72       | 313      |