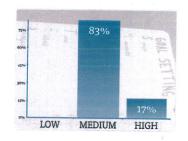

# Evaluate in Areas Where the Actual Conditions are Incompatible with Zoning Code and Recommend Zoning Changes

| Response options | Count | Percentage |           |
|------------------|-------|------------|-----------|
| LOW              | 0     | 0%         | 6         |
| MEDIUM           | 5     | 83%        | Responses |
| HIGH             | 1     | 17%        |           |