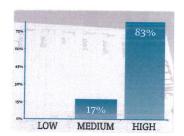

## Complete the Harmonization of the Zoning Code

| Response options | Count | Percentage |           |
|------------------|-------|------------|-----------|
| LOW              | 0     | 0%         | 6         |
| MEDIUM           | 1     | 17%        | Responses |
| HIGH             | 5     | 83%        |           |
|                  |       |            |           |