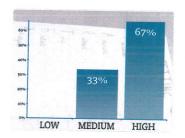

### **Develop and Approve Council By-Laws**

| Response options |
|------------------|
| Low              |
| Medium           |
| High             |
|                  |

| Count | Percentage |  |
|-------|------------|--|
| 1     | 17%        |  |
| 3     | 50%        |  |
| 2     | 33%        |  |