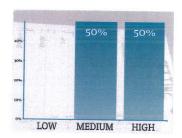

### **Develop and Approve Council By-Laws**

| Response options |
|------------------|
| Low              |
| Medium           |
| High             |
|                  |

| Count | Percentage |  |
|-------|------------|--|
| 1     | 17%        |  |
| 3     | 50%        |  |
| 2     | 33%        |  |

6 Responses