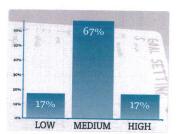

## Determine if Our Planning Priority is to Promote Diversity or Promote Preservation

| Response options | Count | Percentage |           |
|------------------|-------|------------|-----------|
| LOW              | 2     | 40%        | 5         |
| MEDIUM           | 2     | 40%        | Responses |
| HIGH             | 1     | 20%        |           |
|                  |       |            |           |