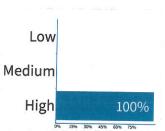

## Approve and Design "Cold Storage" Facility

| Response options |  |
|------------------|--|
| High             |  |
| Medium           |  |
| Low              |  |

| Count | Percentage |  |
|-------|------------|--|
| 6     | 100%       |  |
| 0     | 0%         |  |
| 0     | 0%         |  |