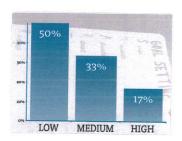

| Count | Percentage |           |
|-------|------------|-----------|
| 0     | 0%         | 6         |
| 2     | 33%        | Responses |
| 4     | 67%        |           |
|       |            |           |