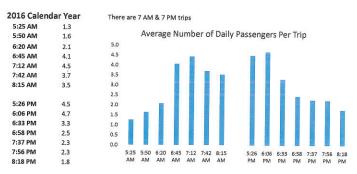

### freeB Commuter Service

Service began in 2008

\* January 2017

Highest and Lowest Month - Average Daily Ridership

Highest May-16 47.2

Lowest Aug-16 34.7 AM Service - January Monthly Total & Average Daily