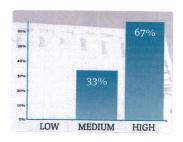

## Complete Bicycle Path Plan as an Element of the Master Plan

| Response options | Count | Percentage |           |
|------------------|-------|------------|-----------|
| High             | 4     | 67%        | 6         |
| Medium           | 1     | 17%        | Responses |
| Low              | 1     | 17%        |           |
|                  |       |            |           |