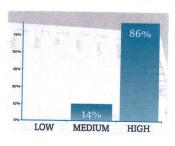

| Count | Percentage |           |
|-------|------------|-----------|
| 0     | 0%         | 6         |
| 1     | 17%        | Responses |
| 5     | 83%        |           |