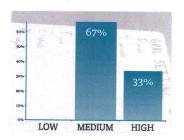

## **Conduct an Architectural Survey - Historic Preservation**

| Response options                                                                                                                                                                                                                                                                                                                                                                                                                                                                                                                                                                                                                                                                                                                                                                                                                                                                                                                                                                                                                                                                                                                                                                                                                                                                                                                                                                                                                                                                                                                                                                                                                                                                                                                                                                                                                                                                                                                                                                                                                                                                                                               | Count | Percentage |           |
|--------------------------------------------------------------------------------------------------------------------------------------------------------------------------------------------------------------------------------------------------------------------------------------------------------------------------------------------------------------------------------------------------------------------------------------------------------------------------------------------------------------------------------------------------------------------------------------------------------------------------------------------------------------------------------------------------------------------------------------------------------------------------------------------------------------------------------------------------------------------------------------------------------------------------------------------------------------------------------------------------------------------------------------------------------------------------------------------------------------------------------------------------------------------------------------------------------------------------------------------------------------------------------------------------------------------------------------------------------------------------------------------------------------------------------------------------------------------------------------------------------------------------------------------------------------------------------------------------------------------------------------------------------------------------------------------------------------------------------------------------------------------------------------------------------------------------------------------------------------------------------------------------------------------------------------------------------------------------------------------------------------------------------------------------------------------------------------------------------------------------------|-------|------------|-----------|
| LOW                                                                                                                                                                                                                                                                                                                                                                                                                                                                                                                                                                                                                                                                                                                                                                                                                                                                                                                                                                                                                                                                                                                                                                                                                                                                                                                                                                                                                                                                                                                                                                                                                                                                                                                                                                                                                                                                                                                                                                                                                                                                                                                            | 3     | 50%        | 6         |
| MEDIUM                                                                                                                                                                                                                                                                                                                                                                                                                                                                                                                                                                                                                                                                                                                                                                                                                                                                                                                                                                                                                                                                                                                                                                                                                                                                                                                                                                                                                                                                                                                                                                                                                                                                                                                                                                                                                                                                                                                                                                                                                                                                                                                         | 3     | 50%        | Responses |
| HIGH                                                                                                                                                                                                                                                                                                                                                                                                                                                                                                                                                                                                                                                                                                                                                                                                                                                                                                                                                                                                                                                                                                                                                                                                                                                                                                                                                                                                                                                                                                                                                                                                                                                                                                                                                                                                                                                                                                                                                                                                                                                                                                                           | 0     | 0%         |           |
| , and the second |       |            |           |