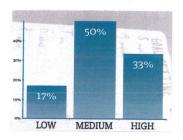

| Count | Percentage |           |
|-------|------------|-----------|
| 1     | 17%        | 6         |
| 3     | 50%        | Responses |
| 2     | 33%        |           |
|       |            |           |