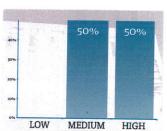

# Evaluate in Areas Where the Actual Conditions are Incompatible with Zoning Code and Recommend Zoning Changes

| Response options | Count | Percentage |           |
|------------------|-------|------------|-----------|
| LOW              | 0     | 0%         | 6         |
| MEDIUM           | 5     | 83%        | Responses |
| HIGH             | 1     | 17%        |           |