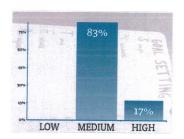

## Complete the Harmonization of the Zoning Code

| Response options | Count | Percentage |           |
|------------------|-------|------------|-----------|
| LOW              | 0     | 0%         | 6         |
| MEDIUM           | 1     | 17%        | Responses |
| HIGH             | 5     | 83%        |           |
|                  |       |            |           |