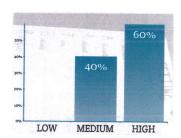

## Complete the Harmonization of the Zoning Code

| Response options | Count | Percentage |           |
|------------------|-------|------------|-----------|
| LOW              | 0     | 0%         | 6         |
| MEDIUM           | 1     | 17%        | Responses |
| HIGH             | 5     | 83%        |           |
|                  |       |            |           |