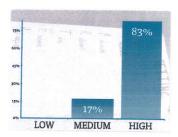

| Count | Percentage |           |
|-------|------------|-----------|
| 0     | 0%         | 6         |
| 1     | 17%        | Responses |
| 5     | 83%        |           |