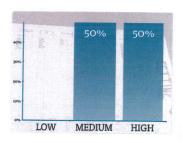

## **Develop Climate Action Plan**

| Response options |
|------------------|
| LOW              |
| MEDIUM           |
| HIGH             |
|                  |

| Count | Percentage |          |
|-------|------------|----------|
| 0     | 0%         | 1        |
| 1     | 100%       | Response |
| 0     | 0%         |          |
|       |            |          |