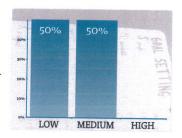

| Count | Percentage |           |
|-------|------------|-----------|
| 1     | 17%        | 6         |
| 3     | 50%        | Responses |
| 2     | 33%        |           |
|       |            |           |