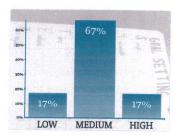

## Develop Design Standards for Kings Highway (Route 27)

| Response options | Count | Percentage |           |
|------------------|-------|------------|-----------|
| LOW              | 2     | 33%        | 6         |
| MEDIUM           | 3     | 50%        | Responses |
| HIGH             | 1     | 17%        |           |
|                  |       |            |           |