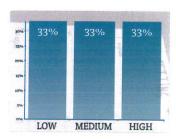

| Count | Percentage |           |
|-------|------------|-----------|
| 1     | 17%        | 6         |
| 3     | 50%        | Responses |
| 2     | 33%        |           |
|       |            |           |