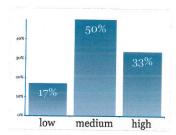

### **Develop and Approve Council By-Laws**

| Response options |
|------------------|
| Low              |
| Medium           |
| High             |
|                  |

| Count | Percentage |  |
|-------|------------|--|
| 1     | 17%        |  |
| 3     | 50%        |  |
| 2     | 33%        |  |

6 Responses