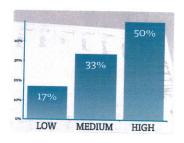

### **Develop and Approve Council By-Laws**

| Response options |
|------------------|
| Low              |
| Medium           |
| High             |
|                  |

| Count | Percentage |  |
|-------|------------|--|
| 1     | 17%        |  |
| 3     | 50%        |  |
| 2     | 33%        |  |