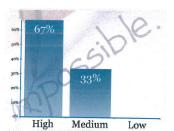

## Complete the Harmonization of the Zoning Code

| Response options | Count | Percentage |           |
|------------------|-------|------------|-----------|
| LOW              | 0     | 0%         | 6         |
| MEDIUM           | 1     | 17%        | Responses |
| HIGH             | 5     | 83%        |           |
|                  |       |            |           |