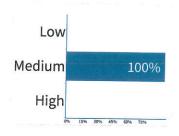

## **Develop Climate Action Plan**

| Response options |
|------------------|
| LOW              |
| MEDIUM           |
| HIGH             |
|                  |

| Count | Percentage |          |
|-------|------------|----------|
| 0     | 0%         | 1        |
| 1     | 100%       | Response |
| 0     | 0%         |          |
|       |            |          |