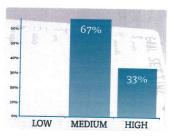

## Develop Design Standards for Kings Highway (Route 27)

| Response options | Count | Percentage |           |
|------------------|-------|------------|-----------|
| LOW              | 2     | 33%        | 6         |
| MEDIUM           | 3     | 50%        | Responses |
| HIGH             | 1     | 17%        |           |
|                  |       |            |           |