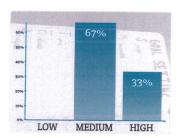

## Complete Bicycle Path Plan as an Element of the Master Plan

| Response options | Count | Percentage |           |
|------------------|-------|------------|-----------|
| High             | 4     | 67%        | 6         |
| Medium           | 1     | 17%        | Responses |
| Low              | 1     | 17%        |           |
|                  |       |            |           |