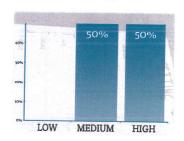

The respondents ranked the following initiative as low

1. Potential of Creating New Historic Districts 50%