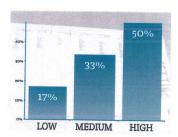

## Create Guidelines for the Adaptive Use and Renovation of Existing Housing and New Construction

| Response options |  |
|------------------|--|
| low              |  |
| medium           |  |
| high             |  |

| Count | Percentage |           |
|-------|------------|-----------|
| 1     | 17%        | 6         |
| 3     | 50%        | Responses |
| 2     | 33%        |           |
|       |            |           |