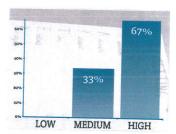

## **Complete Master Plan Re-Examination**

| Response options | Count | Percentage |           |
|------------------|-------|------------|-----------|
| LOW              | 0     | 0%         | 6         |
| MEDIUM           | 2     | 33%        | Responses |
| HIGH             | 4     | 67%        |           |
|                  |       |            |           |