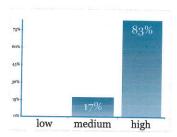

## Sidewalks and Bus Stops will be Free of Snow and Ice for Walkers and Bus Riders in Winter

| Response options |
|------------------|
| low              |
| medium           |
| high             |
|                  |

| Count | Percentage |           |
|-------|------------|-----------|
| 0     | 0%         | 6         |
| 1     | 17%        | Responses |
| 5     | 83%        |           |