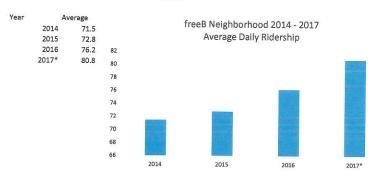

<sup>\* =</sup> January 2017

Service starts at 9:30 AM and ends at 4:30 PM

Highest and Lowest Month - Average Daily Ridership

Highest Oct-16 81.5

Lowest Apr-16 69.5

| freeB Neighborhood Serv | vice Boardings F | or Januar |
|-------------------------|------------------|-----------|
| Housing                 | Total            | Day       |
| Redding Circle          | 453              | 18.9      |
| Elm Court               | 213              | 8.9       |
| Community Village       | 82               | 3.4       |
| Spruce Court            | 43               | 1.8       |