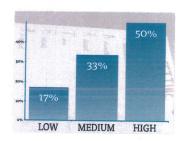

### **Develop and Approve Council By-Laws**

| Response options |
|------------------|
| Low              |
| Medium           |
| High             |
|                  |

| Count | Percentage |  |
|-------|------------|--|
| 1     | 17%        |  |
| 3     | 50%        |  |
| 2     | 33%        |  |