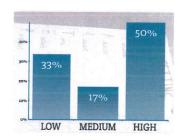

### **Develop and Approve Council By-Laws**

| Response options |
|------------------|
| Low              |
| Medium           |
| High             |
|                  |

| Count | Percentage |  |
|-------|------------|--|
| 1     | 17%        |  |
| 3     | 50%        |  |
| 2     | 33%        |  |