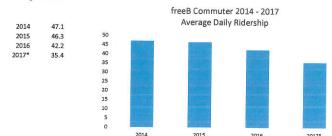

### freeB Commuter Service

Service began in 2008

\* January 2017

Highest and Lowest Month - Average Daily Ridership

Highest May-16 47.2

Lowest Aug-16 34.7 AM Service - January Monthly Total & Average Daily