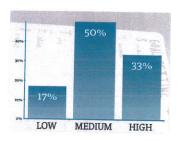

# Incorporate Health Considerations into Decision Making Across all Policy Areas. Evaluate Policy Decisions Based on their Impact to Health

| Response options |
|------------------|
| low              |
| medium           |
| high             |
|                  |

| Count | Percentage |           |
|-------|------------|-----------|
| 1     | 17%        | 6         |
| 3     | 50%        | Responses |
| 2     | 33%        |           |
|       |            |           |