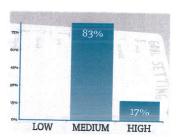

# Evaluate in Areas Where the Actual Conditions are Incompatible with Zoning Code and Recommend Zoning Changes

| Response options | Count | Percentage |           |
|------------------|-------|------------|-----------|
| LOW              | 0     | 0%         | 6         |
| MEDIUM           | 5     | 83%        | Responses |
| HIGH             | 1     | 17%        |           |