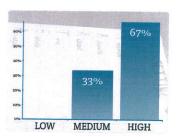

## **Continue to Develop an Economic Development Strategy**

|    |                 | <del></del> |            |           |
|----|-----------------|-------------|------------|-----------|
| Re | esponse options | Count       | Percentage |           |
| Н  | igh             | 4           | 67%        | 6         |
| М  | edium           | 1           | 17%        | Responses |
| Lo | ow .            | 1           | 17%        |           |
|    |                 |             |            |           |