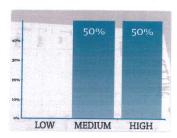

## **Prepare Climate Footprint for the Municipality**

| Response options | Count | Percentage |           |
|------------------|-------|------------|-----------|
| LOW              | 2     | 29%        | 7         |
| MEDIUM           | 3     | 43%        | Responses |
| HIGH             | 2     | 29%        |           |
|                  |       |            |           |