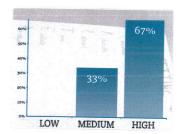

### **Develop and Approve Council By-Laws**

| Response options |
|------------------|
| Low              |
| Medium           |
| High             |
|                  |

| Count | Percentage |  |
|-------|------------|--|
| 1     | 17%        |  |
| 3     | 50%        |  |
| 2     | 33%        |  |