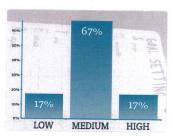

| Count | Percentage |           |
|-------|------------|-----------|
| 0     | 0%         | 6         |
| 2     | 33%        | Responses |
| 4     | 67%        |           |
|       |            |           |