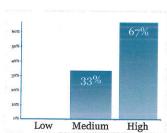

## Improve Communications with Princeton Board of Education, especially on Facility Sharing

| Response options |
|------------------|
| Low              |
| Medium           |
| High             |
|                  |

| Count | Percentage |           |
|-------|------------|-----------|
| 0     | 0%         | 6         |
| 2     | 33%        | Responses |
| 4     | 67%        |           |
|       |            |           |