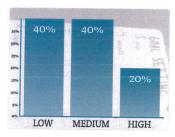

## Determine if Our Planning Priority is to Promote Diversity or Promote Preservation

| Response options | Count | Percentage |           |
|------------------|-------|------------|-----------|
| LOW              | 2     | 40%        | 5         |
| MEDIUM           | 2     | 40%        | Responses |
| HIGH             | 1     | 20%        |           |
|                  |       |            |           |