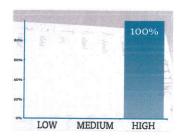

## Approve and Design "Cold Storage" Facility

| Response options |  |
|------------------|--|
| High             |  |
| Medium           |  |
| Low              |  |

| Count | Percentage |  |
|-------|------------|--|
| 6     | 100%       |  |
| 0     | 0%         |  |
| 0     | 0%         |  |