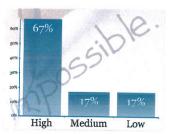

## **Review the Potential of Creating New Historic Districts**

| Response options | Count | Percentage |           |
|------------------|-------|------------|-----------|
| LOW              | 3     | 50%        | 6         |
| MEDIUM           | 2     | 33%        | Responses |
| HIGH             | 1     | 17%        |           |
|                  |       |            |           |