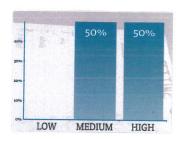

## Create Guidelines for the Adaptive Use and Renovation of Existing Housing and New Construction

| Response options |  |
|------------------|--|
| low              |  |
| medium           |  |
| high             |  |

| Count | Percentage |           |
|-------|------------|-----------|
| 1     | 17%        | 6         |
| 3     | 50%        | Responses |
| 2     | 33%        |           |
|       |            |           |