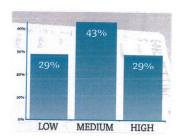

# Evaluate in Areas Where the Actual Conditions are Incompatible with Zoning Code and Recommend Zoning Changes

| Response options | Count | Percentage |           |
|------------------|-------|------------|-----------|
| LOW              | 0     | 0%         | 6         |
| MEDIUM           | 5     | 83%        | Responses |
| HIGH             | 1     | 17%        |           |