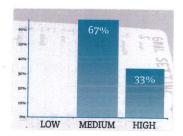

## **Complete Master Plan Re-Examination**

| Response options | Count | Percentage |           |
|------------------|-------|------------|-----------|
| LOW              | 0     | 0%         | 6         |
| MEDIUM           | 2     | 33%        | Responses |
| HIGH             | 4     | 67%        |           |
|                  |       |            |           |