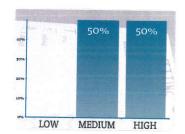

### **Develop and Approve Council By-Laws**

| Response options |
|------------------|
| Low              |
| Medium           |
| High             |
|                  |

| Count | Percentage |  |
|-------|------------|--|
| 1     | 17%        |  |
| 3     | 50%        |  |
| 2     | 33%        |  |

6 Responses