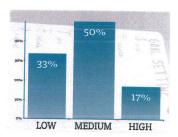

### **Develop and Approve Council By-Laws**

| Response options |
|------------------|
| Low              |
| Medium           |
| High             |
|                  |

| Count | Percentage |  |
|-------|------------|--|
| 1     | 17%        |  |
| 3     | 50%        |  |
| 2     | 33%        |  |