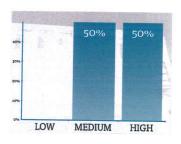

# Incorporate Health Considerations into Decision Making Across all Policy Areas. Evaluate Policy Decisions Based on their Impact to Health

| Response options |
|------------------|
| low              |
| medium           |
| high             |
|                  |

| Count | Percentage |           |
|-------|------------|-----------|
| 1     | 17%        | 6         |
| 3     | 50%        | Responses |
| 2     | 33%        |           |
|       |            |           |