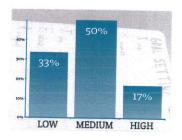

## Determine if Our Planning Priority is to Promote Diversity or Promote Preservation

| Response options | Count | Percentage |           |
|------------------|-------|------------|-----------|
| LOW              | 2     | 40%        | 5         |
| MEDIUM           | 2     | 40%        | Responses |
| HIGH             | 1     | 20%        |           |
|                  |       |            |           |