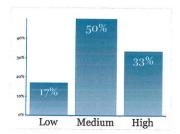

### **Develop and Approve Council By-Laws**

| Response options |
|------------------|
| Low              |
| Medium           |
| High             |
|                  |

| Count | Percentage |  |
|-------|------------|--|
| 1     | 17%        |  |
| 3     | 50%        |  |
| 2     | 33%        |  |

6 Responses