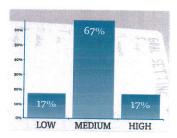

## Improve Communications with Princeton Board of Education, especially on Facility Sharing

| Response options |
|------------------|
| Low              |
| Medium           |
| High             |
|                  |

| Count | Percentage |           |
|-------|------------|-----------|
| 0     | 0%         | 6         |
| 2     | 33%        | Responses |
| 4     | 67%        |           |
|       |            |           |