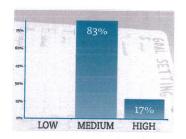

## Complete the Harmonization of the Zoning Code

| Response options | Count | Percentage |           |
|------------------|-------|------------|-----------|
| LOW              | 0     | 0%         | 6         |
| MEDIUM           | 1     | 17%        | Responses |
| HIGH             | 5     | 83%        |           |
|                  |       |            |           |