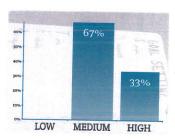

| Count | Percentage |           |
|-------|------------|-----------|
| 0     | 0%         | 6         |
| 2     | 33%        | Responses |
| 4     | 67%        |           |
|       |            |           |