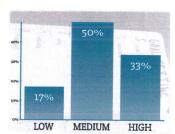

| Count | Percentage |           |
|-------|------------|-----------|
| 1     | 17%        | 6         |
| 3     | 50%        | Responses |
| 2     | 33%        |           |
|       |            |           |