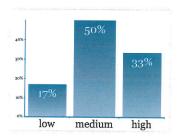

# Incorporate Health Considerations into Decision Making Across all Policy Areas. Evaluate Policy Decisions Based on their Impact to Health

| Response options |
|------------------|
| low              |
| medium           |
| high             |
|                  |

| Count | Percentage |           |
|-------|------------|-----------|
| 1     | 17%        | 6         |
| 3     | 50%        | Responses |
| 2     | 33%        |           |
|       |            |           |