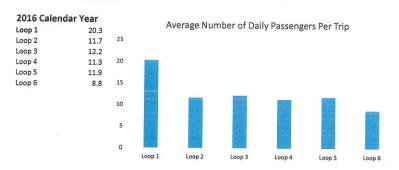

### X. REPORTS

1. FreeB Ridership Report

Ms. Crumiller gave a report on FreeB ridership. (Report attached) Mayor Lempert said that the "Go Princeton" campaign which is being funded by the Transit Trust Fund is helping advertise the availability of public transit.

### freeB Commuter Service

Service began in 2008

\* January 2017

Highest and Lowest Month - Average Daily Ridership

Highest May-16 47.2

Lowest Aug-16 34.7 AM Service - January Monthly Total & Average Daily