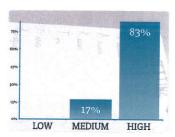

## Complete the Harmonization of the Zoning Code

| Response options | Count | Percentage |           |
|------------------|-------|------------|-----------|
| LOW              | 0     | 0%         | 6         |
| MEDIUM           | 1     | 17%        | Responses |
| HIGH             | 5     | 83%        |           |
|                  |       |            |           |