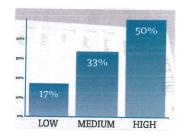

### **Develop and Approve Council By-Laws**

| Response options |
|------------------|
| Low              |
| Medium           |
| High             |
|                  |

| Count | Percentage |  |
|-------|------------|--|
| 1     | 17%        |  |
| 3     | 50%        |  |
| 2     | 33%        |  |