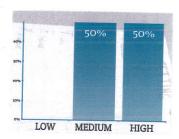

# Evaluate in Areas Where the Actual Conditions are Incompatible with Zoning Code and Recommend Zoning Changes

| Response options | Count | Percentage |           |
|------------------|-------|------------|-----------|
| LOW              | 0     | 0%         | 6         |
| MEDIUM           | 5     | 83%        | Responses |
| HIGH             | 1     | 17%        |           |