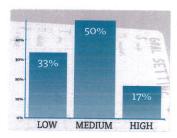

## Develop Design Standards for Kings Highway (Route 27)

| Response options | Count | Percentage |           |
|------------------|-------|------------|-----------|
| LOW              | 2     | 33%        | 6         |
| MEDIUM           | 3     | 50%        | Responses |
| HIGH             | 1     | 17%        |           |
|                  |       |            |           |