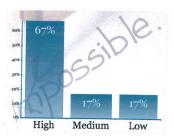

| Count | Percentage |           |
|-------|------------|-----------|
| 0     | 0%         | 6         |
| 1     | 17%        | Responses |
| 5     | 83%        |           |