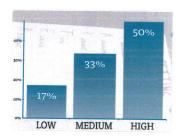

### **Develop and Approve Council By-Laws**

| Response options |
|------------------|
| Low              |
| Medium           |
| High             |
|                  |

| Count | Percentage |  |
|-------|------------|--|
| 1     | 17%        |  |
| 3     | 50%        |  |
| 2     | 33%        |  |